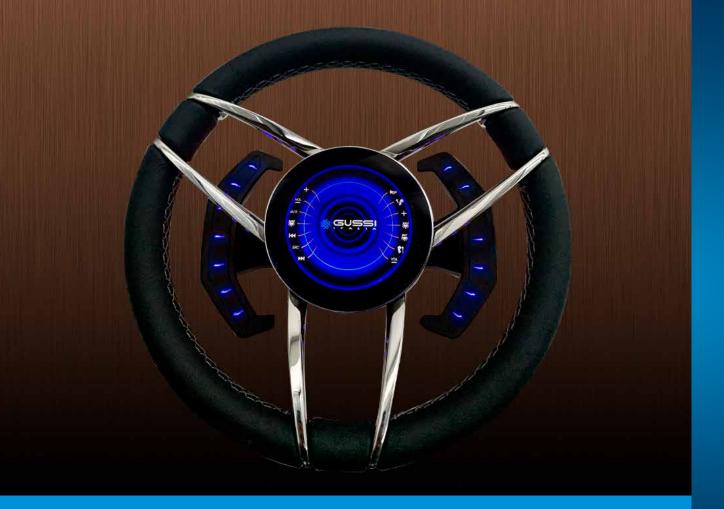

The Murano Multifunction Display by Gussi Italia is a touchscreen display that can be installed conveniently on the center cap on select wheels. In combination with our Power Wings Sport, you can effortlessly take control; Your hands never have to leave the wheel.

The Murano Multifunction Display seamlessly connects with most electronic features on your boat. Control operations like speed, cruise control, ballast control, audio, volume, and more.

For additional information, contact your Syntec Representative.