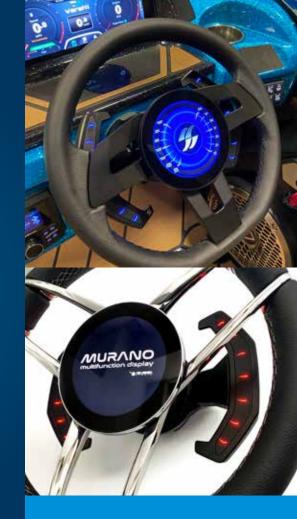

The Murano Multifunction Display by Gussi Italia is a touchscreen display that can be installed conveniently on the center cap on select wheels. In combination with our Power Wings Sport, you can effortlessly take control; Your hands never have to leave the wheel.