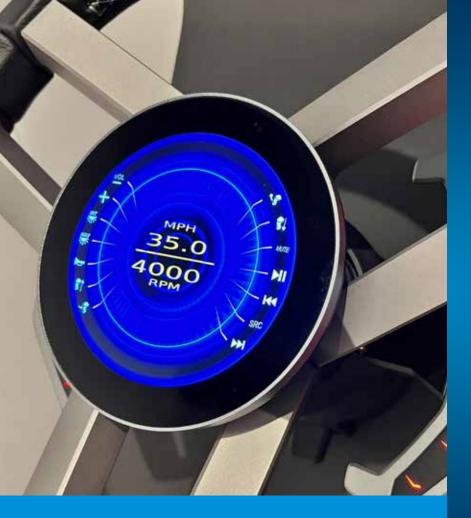

## Customization

- Company Logo: This will be set as the "home" page of the display
- Desired Screen and background colors: Choose up to three colors, only one at a time can be displayed
- Swipe display page options: Example - RPM, Speed, Direction. Each page can display 2-3 functions. Ideal to limit to 3 pages, not including the home page. (See photo left)