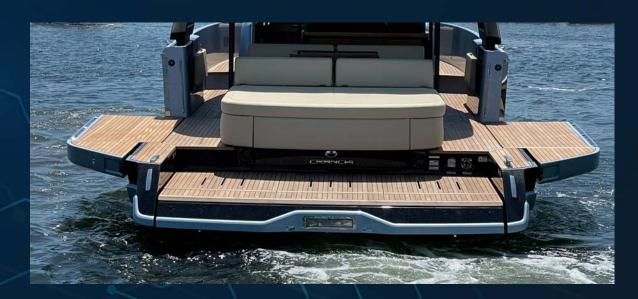

To be installed under the stern platform, the first step is design to protrude beyond the structure of the stern platform allowing a backward installation.

This installation was designed based on the study of anthropometry to ensure the right comfort and stability.

## NOT MORE A LADDER BUT A TRUE STAIRWAY

E-Step fills a gap in the nautical market.

Nowadays motor yacht from 30' to 60' have only two choice: install an economical classic manual telescopic ladder or a very expensive automatic platform.