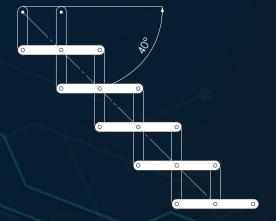

Thanks to the special shape of its arms, E-Step opens with a greater angle than other scissor folding systems used in other sector (e.g. camper).

Other scissor folding system 45°
E-step 60°

Allowing it to go deeper in order to obtain a comfortable access to enter and exit the water.