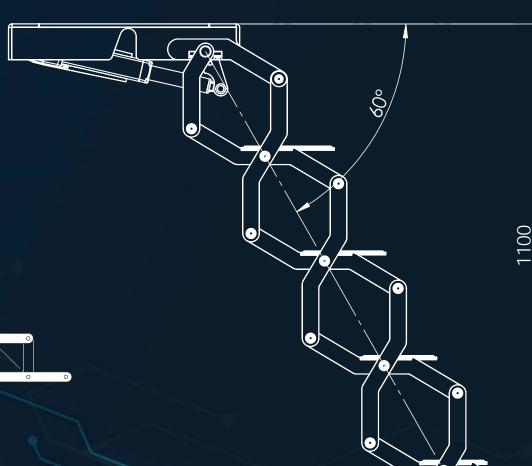

Thanks to the special shape of its arms, E-Step opens with a greater angle than other scissor folding systems used in other sector (e.g. camper).

Other scissor folding system 45°
E-step 60°

Allowing it to go deeper in order to obtain a comfortable access to enter and exit the water.

E-step uses an electric linear actuator with a maximum load of 16,000 N, powered by 12 or 24 Volts and an IP69K\* degree of protection to ensure absolute impermeability.

A small two conductor wire is the only transom penetration, no hydraulic lines are required, easy to install.