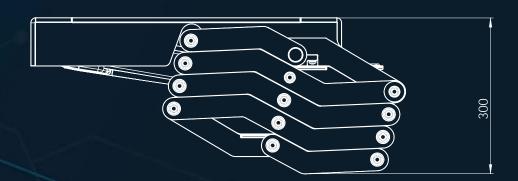

E- Step is available in 2 versions with 3 and 4 steps.

The steps have a variable width, which allows a comfortable descent and ascent when approaching the platform.

E-step is a motorized electric folding ladder with minimum dimension and weights, especially when in close position.