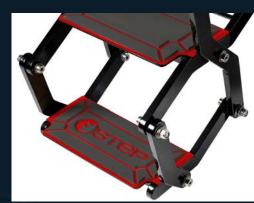

## **CUSTOMIZATION**

The paintwork can be black or white.

Eva steps can be made in any color combination to match the boat's deck.