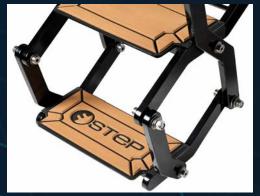

## **CUSTOMIZATION**

The paintwork can be black or white.

Eva steps can be made in any color combination to match the boat's deck.