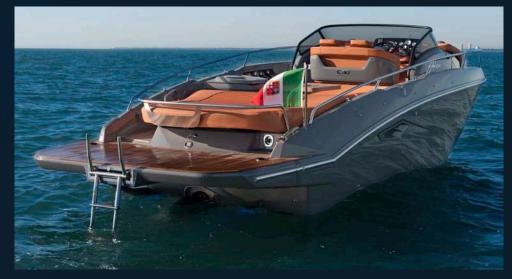

E- Step is available in 2 versions with 3 and 4 steps.

The steps have a variable width, which allows a comfortable descent and ascent when approaching the platform.

E-step is a motorized electric folding ladder with minimum dimension and weights, especially when in close position.

Thanks to the special shape of its arms, E-Step opens with a greater angle than other scissor folding systems used in other sector (e.g. camper).

Other scissor folding system 45°
E-step 60°

Allowing it to go deeper in order to obtain a comfortable access to enter and exit the water.