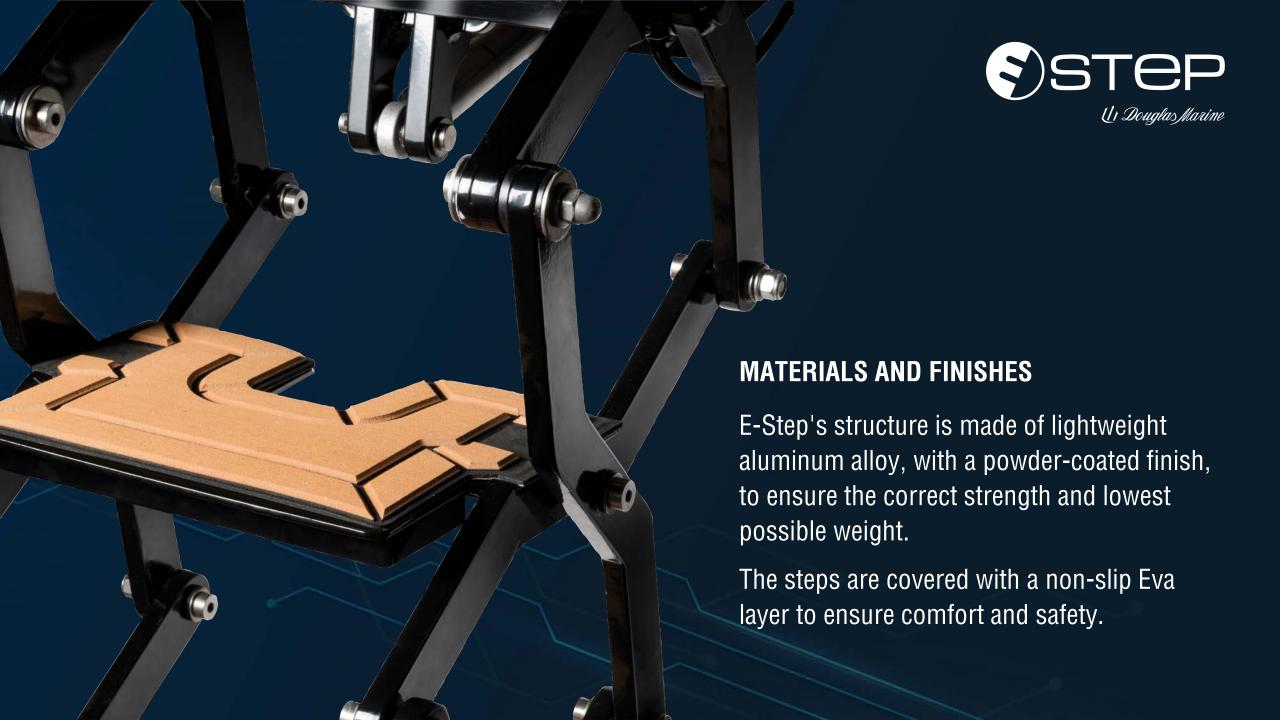

E-step uses an electric linear actuator with a maximum load of 16,000 N, powered by 12 or 24 Volts and an IP69K\* degree of protection to ensure absolute impermeability.

A small two conductor wire is the only transom penetration, no hydraulic lines are required, easy to install.

\*IP69K - Maximum protection of the load cell against the penetration of high-pressure water or steam.

The E-Step system as an all-electric system is extremely low-noise and is operated with a simple switch, or a control unit with remote control that can be installed on request.