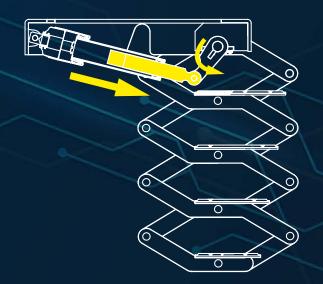

Thanks to the special shape of its arms, E-Step opens with a greater angle than other scissor folding systems used in other sector (e.g. camper).

Other scissor folding system 45°
E-step 60°

Allowing it to go deeper in order to obtain a comfortable access to enter and exit the water.

To be installed under the stern platform, the first step is design to protrude beyond the structure of the stern platform allowing a backward installation.

This installation was designed based on the study of anthropometry to ensure the right comfort and stability.