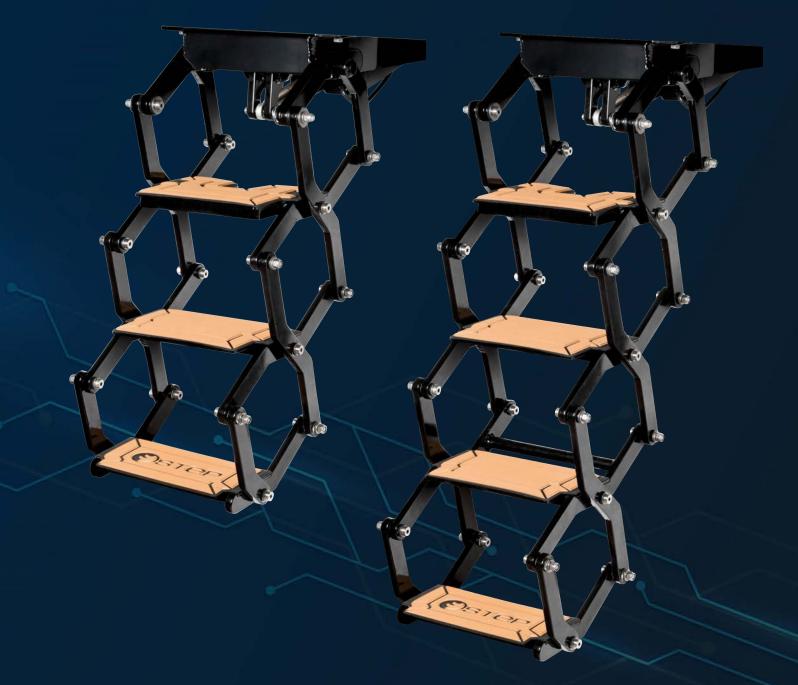

E- Step is available in 2 versions with 3 and 4 steps.

The steps have a variable width, which allows a comfortable descent and ascent when approaching the platform.

E-step is a motorized electric folding ladder with minimum dimension and weights, especially when in close position.

Thanks to the special shape of its arms, E-Step opens with a greater angle than other scissor folding systems used in other sector (e.g. camper).

Other scissor folding system 45°
E-step 60°

Allowing it to go deeper in order to obtain a comfortable access to enter and exit the water.

To be installed under the stern platform, the first step is design to protrude beyond the structure of the stern platform allowing a backward installation.

This installation was designed based on the study of anthropometry to ensure the right comfort and stability.