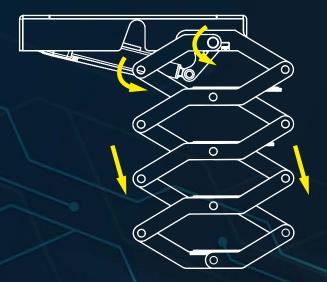

E- Step is available in 2 versions with 3 and 4 steps.

The steps have a variable width, which allows a comfortable descent and ascent when approaching the platform.

E-step is a motorized electric folding ladder with minimum dimension and weights, especially when in close position.

To be installed under the stern platform, the first step is design to protrude beyond the structure of the stern platform allowing a backward installation.

This installation was designed based on the study of anthropometry to ensure the right comfort and stability.