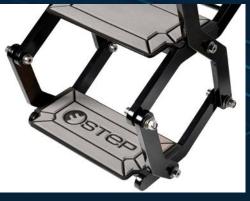

## **CUSTOMIZATION**

The paintwork can be black or white.

Eva steps can be made in any color combination to match the boat's deck.