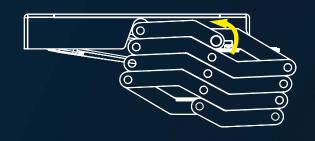

E-step uses an electric linear actuator with a maximum load of 16,000 N, powered by 12 or 24 Volts and an IP69K\* degree of protection to ensure absolute impermeability.

A small two conductor wire is the only transom penetration, no hydraulic lines are required, easy to install.

\*IP69K - Maximum protection of the load cell against the penetration of high-pressure water or steam.

The E-Step system as an all-electric system is extremely low-noise and is operated with a simple switch, or a control unit with remote control that can be installed on request.