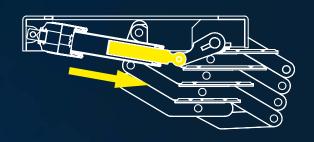

Ur Douglas Marine

E-step is the new electrical ladder that allows easy access to enter and exit the water.

100% Made in Italy its a pantograph system is inspired by the trams of the Milanese metropolis.

E- Step is available in 2 versions with 3 and 4 steps.

The steps have a variable width, which allows a comfortable descent and ascent when approaching the platform.

E-step is a motorized electric folding ladder with minimum dimension and weights, especially when in close position.

Thanks to the special shape of its arms, E-Step opens with a greater angle than other scissor folding systems used in other sector (e.g. camper).

Other scissor folding system 45°
E-step 60°

Allowing it to go deeper in order to obtain a comfortable access to enter and exit the water.