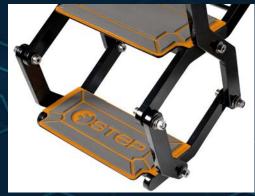

## **CUSTOMIZATION**

The paintwork can be black or white.

Eva steps can be made in any color combination to match the boat's deck.