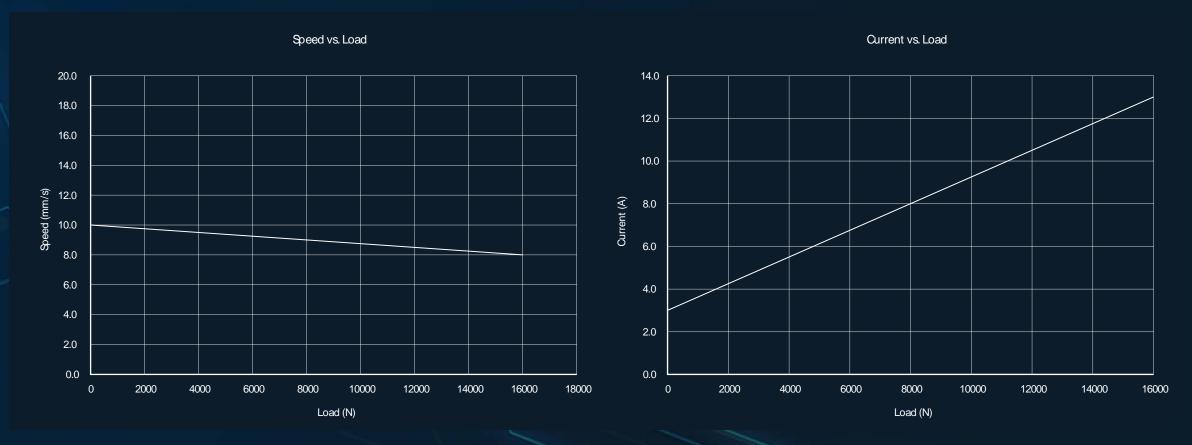

E-step uses an electric linear actuator with a maximum load of 16,000 N, powered by 12 or 24 Volts and an IP69K\* degree of protection to ensure absolute impermeability.

A small two conductor wire is the only transom penetration, no hydraulic lines are required, easy to install.