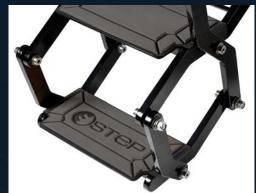

## **CUSTOMIZATION**

The paintwork can be black or white.

Eva steps can be made in any color combination to match the boat's deck.