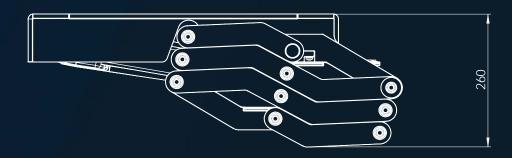

E- Step is available in 2 versions with 3 and 4 steps.

The steps have a variable width, which allows a comfortable descent and ascent when approaching the platform.

E-step is a motorized electric folding ladder with minimum dimension and weights, especially when in close position.