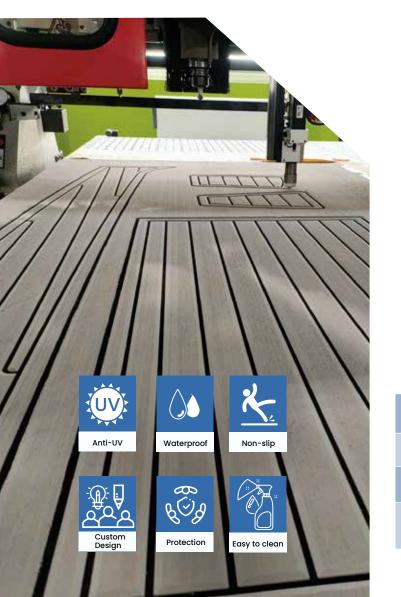

# FOAM DECKING

Closed-cell EVA/PE foam is designed specifically for non-slip surface

- Ultra durable & long lasting
- UV resistant
- Non-slip
- Waterproof
- Shock absorbant
- Stain resistant
- Easy to clean
- Comfort on feet
- Protection

Protection for boat surfaces against scratches, chips, and dents

#### **APPLICATION**

- Marine foam decking •
- Anti-Slip surface for swimming pool and SPAs
- Indoor water sports activities •
- Truck , golf car, RV flooring / stair steps ō