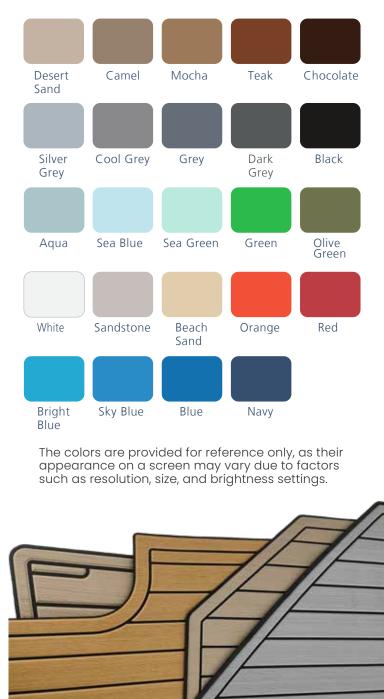

on the swim platforms of boats, the cockpit of yachts.

# DX65

Best performance, DX65 is most durable.

# **Standard Dimension :**

114 x 216cm (45" x 85") Thickness : 3~12mm \*Dual color and PSA available, sheet size is 110x210cm.

|                                             | DX45        | DX55        | DX65        |
|---------------------------------------------|-------------|-------------|-------------|
| Hardness<br>(Asker C)                       | 40-50       | 50-60       | 60-75       |
| Density<br>(g/cm³)                          | 0.110-0.150 | 0.145-0.180 | 0.190-0.230 |
| Compression<br>Set (% <sup>)</sup>          | < 16        | < 10        | < 9         |
| Water<br>Absorption<br>(g/cm <sup>3</sup> ) | < 0.002     | < 0.002     | < 0.002     |

# **COLOR-SELECTIONS**



#### **DEX-TOUCH** Textured foam sheet





Diamond T201



Pyramid T302

Clean waves T501 Gator T404





Wood grain T701

Lizard Eyes T303 Dolphins T602





Ice Crack T304

Waves T502

#### **DEX-MIX** Camouflage foam sheet





Aqua Camo

Army Camo

Snow Camo

# FOAM DECKING

Closed-cell EVA/PE foam is designed specifically for non-slip surface

- Ultra durable & long lasting
- UV resistant
- Non-slip
- Waterproof
- Shock absorbant
- Stain resistant
- Easy to clean
- Comfort on feet
- Protection

Protection for boat surfaces against scratches, chips, and dents



#### **APPLICATION**

- Marine foam decking •
- Anti-Slip surface for swimming pool and SPAs
- Indoor water sports activities •
- Truck , golf car, RV flooring / stair steps ō





#### **CONTACT US**



#### www.DEXFOAM.com