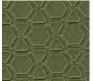

Thickness : 3~12mm \*Dual color and PSA available, sheet size is 110x210cm.

|                                             | DX45        | DX55        | DX65        |
|---------------------------------------------|-------------|-------------|-------------|
| Hardness<br>(Asker C)                       | 40-50       | 50-60       | 60-75       |
| Density<br>(g/cm³)                          | 0.110-0.150 | 0.145-0.180 | 0.190-0.230 |
| Compression<br>Set (% <sup>)</sup>          | < 16        | < 10        | < 9         |
| Water<br>Absorption<br>(g/cm <sup>3</sup> ) | < 0.002     | < 0.002     | < 0.002     |

# **COLOR-SELECTIONS**



#### **DEX-TOUCH** Textured foam sheet





Diamond T201



Pyramid T302

Clean waves T501 Gator T404





Wood grain T701

Lizard Eyes T303 Dolphins T602





Ice Crack T304

Waves T502

#### **DEX-MIX** Camouflage foam sheet





Aqua Camo

Army Camo

Snow Camo

# FOAM DECKING

Closed-cell EVA/PE foam is designed specifically for non-slip surface

- Ultra durable & long lasting
- UV resistant
- Non-slip
- Waterproof
- Shock absorbant
- Stain resistant
- Easy to clean
- Comfort on feet
- Protection

Protection for boat surfaces against scratches, chips, and dents



#### **APPLICATION**

- Marine foam decking •
- Anti-Slip surface for swimming pool and SPAs
- Indoor water sports activities •
- Truck , golf car, RV flooring / stair steps ō





#### **CONTACT US**



#### www.DEXFOAM.com