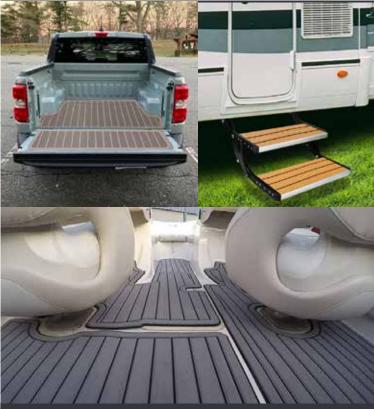

#### **APPLICATION**

- Marine foam decking •
- Anti-Slip surface for swimming pool and SPAs
- Indoor water sports activities •
- Truck , golf car, RV flooring / stair steps ō