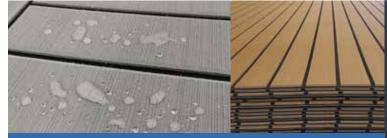

# FOAM DECKING

Closed-cell EVA/PE foam is designed specifically for non-slip surface

- Ultra durable & long lasting
- UV resistant
- Non-slip
- Waterproof
- Shock absorbant
- Stain resistant
- Easy to clean
- Comfort on feet
- Protection

Protection for boat surfaces against scratches, chips, and dents