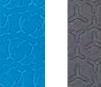

**Standard Dimension :**

114 x 216cm (45" x 85") Thickness : 3~12mm \*Dual color and PSA available, sheet size is 110x210cm.

|                                             | DX45        | DX55        | DX65        |
|---------------------------------------------|-------------|-------------|-------------|
| Hardness<br>(Asker C)                       | 40-50       | 50-60       | 60-75       |
| Density<br>(g/cm³)                          | 0.110-0.150 | 0.145-0.180 | 0.190-0.230 |
| Compression<br>Set (% <sup>)</sup>          | < 16        | < 10        | < 9         |
| Water<br>Absorption<br>(g/cm <sup>3</sup> ) | < 0.002     | < 0.002     | < 0.002     |

# **COLOR-SELECTIONS**



#### **DEX-TOUCH** Textured foam sheet





Diamond T201



Pyramid T302

Clean waves T501 Gator T404





Wood grain T701

Lizard Eyes T303 Dolphins T602





Ice Crack T304

Waves T502

#### **DEX-MIX** Camouflage foam sheet





Aqua Camo

Army Camo

Snow Camo

# FOAM DECKING

Closed-cell EVA/PE foam is designed specifically for non-slip surface

- Ultra durable & long lasting
- UV resistant
- Non-slip
- Waterproof
- Shock absorbant
- Stain resistant
- Easy to clean
- Comfort on feet
- Protection

Protection for boat surfaces against scratches, chips, and dents



#### **APPLICATION**

- Marine foam decking •
- Anti-Slip surface for swimming pool and SPAs
- Indoor water sports activities •
- Truck , golf car, RV flooring / stair steps ō





#### **CONTACT US**



#### www.DEXFOAM.com