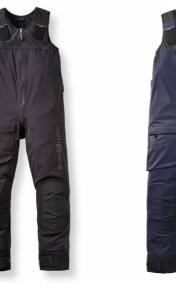

### DYNAMIC SALOPETTE P251109002

Engineered from over six decades of technical expertise and innovation, Henri-Lloyd's Dynamic Motion Salopettes are crafted from our exclusive DRI PRO lightweight stretch waterproof recycled fabric, featuring ergonomic design, reinforced patches, and adjustable flex straps, offering unparalleled comfort, durability, and waterproof protection for serious sailors seeking peak performance.

### FEATURES

•

- 3-Layer DRI PRO lightweight stretch, highly breathable waterproof • recycled fabric.
- Adjustable flex strap at shoulder for customisable fit. •
- Back adjuster for tailored comfort. .
- Lycra top to allow for comfort and stretch-ergonomic design (Pre • shaped butt - articulated knee)
- Stretch Cordura reinforced seat and knee patches in matching colour.
- 2/3 mm knee cushion for better comfort when leaning on the knees. Taped seams. •
- Deep pocket with with small bellowed desig to store bulkier items. •
- Pocket drain hole.
- YKK® Aquaguard® zip with non-corrosive waterproof zip puller. •
- Stretch fabric for freedom of movement. .
- Crotch gusset for increased comfort.
- Inner-fly fabric for extra protection from water. •
- Chunky 2-way waterproof vision aquaguard® zip. •
- Welded H-Hanger loop for decreased drying times. ٠
- Waterproof adjustable stretch ankle cuffs with flex strap. •
- Reflective prints

# 1307 🖄 🗔 🔯

TITANIUM

NEW PRODUCT

WOMEN'S DYNAMIC SALOPETTE P251209002

Engineered from over six decades of technical expertise and innovation, Henri-Lloyd's Dynamic Motion Salopettes are crafted from our exclusive DRI PRO lightweight stretch waterproof recycled fabric, featuring ergonomic design, reinforced patches, and adjustable flex straps, offering unparalleled comfort, durability, and waterproof protection for serious sailors seeking peak performance.

### FEATURES

- 3-Layer DRI PRO lightweight stretch, highly breathable waterproof recycled • fabric.
- Adjustable flex strap at shoulder for customisable fit. •
- Back adjuster for tailored comfort. .
- Lycra top to allow for comfort and stretch-ergonomic design (Pre shaped • butt - articulated knee)
- Stretch Cordura reinforced seat and knee patches in matching colour. •
- 2/3 mm knee cushion for better comfort when leaning on the knees. Taped seams. •
- Deep pocket with with small bellowed design to store bulkier items. •
- Pocket drain hole.
- YKK® Aquaguard® zip with non-corrosive waterproof zip puller. ٠
- Stretch fabric for freedom of movement. .
- Crotch gusset for increased comfort.
- Inner-fly fabric for extra protection from water. •
- Chunky 2-way waterproof vision aquaguard® zip. •
- Welded H-Hanger loop for decreased drying times. ٠
- Waterproof adjustable stretch ankle cuffs with flex strap.
- Reflective prints.