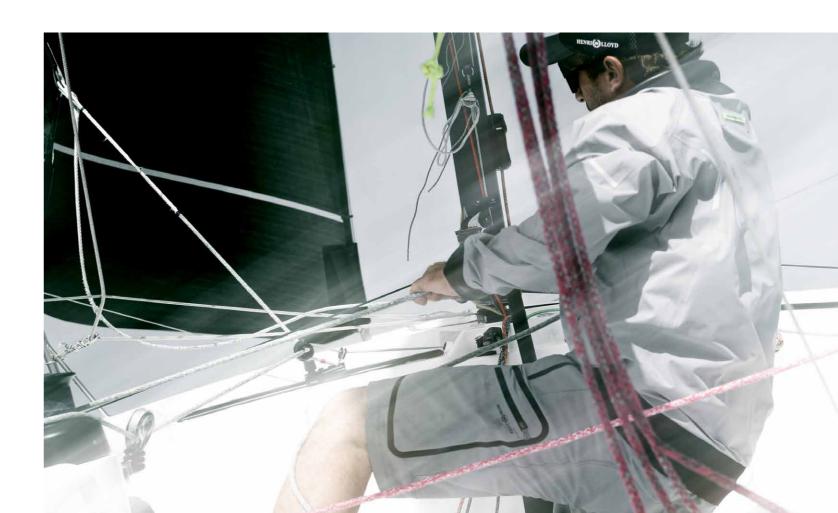

## DYNAMIC JACKET P251101002

Engineered from over six decades of technical expertise and innovation, Henri-Lloyd's Dynamic Motion jacket sets a new standard in sailing apparel. Crafted from our exclusive 3-Layer DRI PRO fabric, this jacket combines style and functionality in a minimal, elegant, and streamlined design. It boasts tone-ontone reflective strips and logos, tone-on-tone branded zippers, a back panel bias-cut for maximum stretchiness, and an ergonomic design for superior comfort and performance. With exceptional waterproofing and breathability, this jacket is designed to meet the demands of professional sailors and serious enthusiasts alike, ensuring unrivaled performance in extreme sailing conditions. Sustainably sourced materials ensure exceptional performance without compromising on environmental responsibility, making the Dynamic Motion jacket the ultimate choice for those who demand the best in sailing apparel.

### FEATURES

- 3-Layer DRI PRO lightweight stretch, highly breathable waterproof recycled fabric - PFC free hydrophilic PU membrane.
- Stretch fabric for freedom of movement.
- Articulated sleeves.
- Back body panel fabric, bias oriented to have the maximum stretchiness.
- Detachable hood with hidden hood-collar zip, drainage channel and glued ٠ peak with reflective strip.
- Internal collar lined with brushed micro-holed fabric.
- YKK® Aquaguard® zip with non-corrosive waterproof zip puller and • word-mark branded zipper.
- Micro fleece lined chin guard for ultimate comfort. •
- Special DNA triangular zip puller string.
- Flex strap cuff adjusters with silicone embossed details for the best • fastening and maximum comfort.
- Orthopaedic medical tape at cuff tabs for a better comfort and optimal • fastening.
- Side hand pocket brush fabric lined (micro-holed) with two internal pocket bags.
- Waterproof taped seams.
- Pocket drain holes. .
- Asymmetric sleeve ending with reflective strip. •
- Dip back seat hem for further coverage.
- New "Breeze Clip" allows for full ventilation whilst stopping jacket blowing free.
- Embossed back H-hanger loop for decreased drying times.
- Internal flex mesh pocket.
- Bottom hem adjusters.
- Reflective prints.