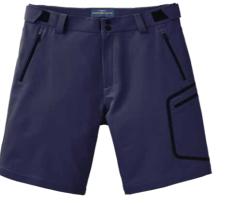

## DYNAMIC DECK SHORTS P251105002

Engineered from over six decades of technical expertise and innovation, Henri-Lloyd's Dynamic Motion Deck Shorts are crafted from durable double weave stretch recycled fabric with reinforced seams, featuring ergonomic design, adjustable waist, and multiple zippered pockets, offering unmatched durability, comfort, and functionality for sailors seeking peak performance on deck.

### FEATURES

- Durable and strong, double weave stretch recycled fabric.
- Stretch Cordura reinforced seat in matching colour. •
- Taped leg pocket. ٠
- 2 needles stitching reinforced seams.
- $\mathsf{YKK} \circledast \mathsf{Aquaguard} \circledast \mathsf{zip} \mathsf{ with triangular zip puller}$  double snap . waist opening.
- Additional hook and loop flex strap adjusters at waist zipper fly. ٠
- Laminated details.
- 3 zippered pockets.

HENRI

FABRIC - DRI FAST Double Weave Fabric 90% Recycled Nylon / 10% Spandex DWR: C0 PFC Free (Teflon Ecolite)

SIZES: S M L XL XXL XXXL

BLACK

NAVY