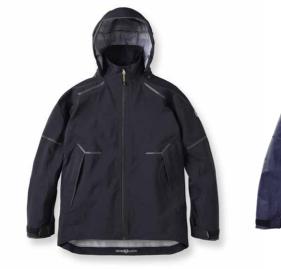

## DYNAMIC JACKET P251101002

Engineered from over six decades of technical expertise and innovation, Henri-Lloyd's Dynamic Motion jacket sets a new standard in sailing apparel. Crafted from our exclusive 3-Layer DRI PRO fabric, this jacket combines style and functionality in a minimal, elegant, and streamlined design. It boasts tone-ontone reflective strips and logos, tone-on-tone branded zippers, a back panel bias-cut for maximum stretchiness, and an ergonomic design for superior comfort and performance. With exceptional waterproofing and breathability, this jacket is designed to meet the demands of professional sailors and serious enthusiasts alike, ensuring unrivaled performance in extreme sailing conditions. Sustainably sourced materials ensure exceptional performance without compromising on environmental responsibility, making the Dynamic Motion jacket the ultimate choice for those who demand the best in sailing apparel.

### FEATURES

- 3-Layer DRI PRO lightweight stretch, highly breathable waterproof recycled fabric - PFC free hydrophilic PU membrane.
- Stretch fabric for freedom of movement.
- Articulated sleeves.
- Back body panel fabric, bias oriented to have the maximum stretchiness.
- Detachable hood with hidden hood-collar zip, drainage channel and glued ٠ peak with reflective strip.
- Internal collar lined with brushed micro-holed fabric.
- YKK® Aquaguard® zip with non-corrosive waterproof zip puller and • word-mark branded zipper.
- Micro fleece lined chin guard for ultimate comfort. •
- Special DNA triangular zip puller string.
- Flex strap cuff adjusters with silicone embossed details for the best • fastening and maximum comfort.
- Orthopaedic medical tape at cuff tabs for a better comfort and optimal • fastening.
- Side hand pocket brush fabric lined (micro-holed) with two internal pocket bags.
- Waterproof taped seams.
- Pocket drain holes. .
- Asymmetric sleeve ending with reflective strip. •
- Dip back seat hem for further coverage.
- New "Breeze Clip" allows for full ventilation whilst stopping jacket blowing free.
- Embossed back H-hanger loop for decreased drying times.
- Internal flex mesh pocket.
- Bottom hem adjusters.
- Reflective prints.

HENRI

FABRIC - DRI PRO 3-Layer, 20k WP 100% Recylced Polyammide (Nylon) PFC Free Membrane

SIZES: S M L XL XXL XXXL