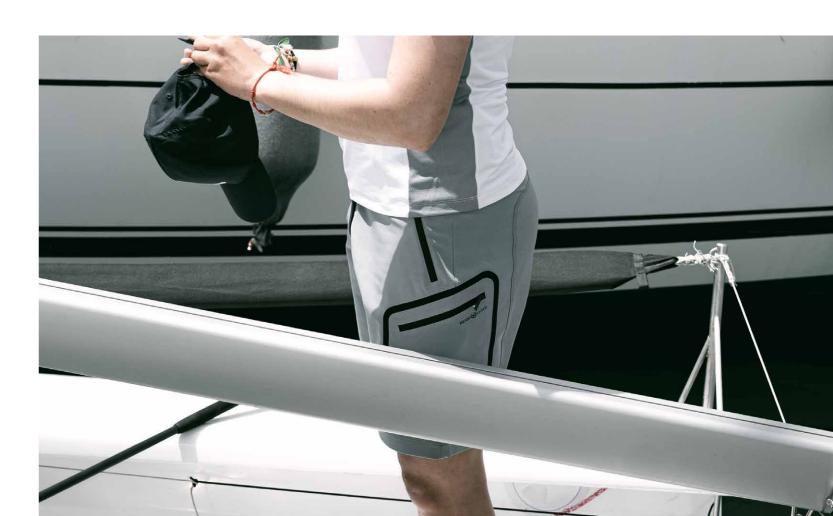

## DYNAMIC DECK SHORTS P251105002

Engineered from over six decades of technical expertise and innovation, Henri-Lloyd's Dynamic Motion Deck Shorts are crafted from durable double weave stretch recycled fabric with reinforced seams, featuring ergonomic design, adjustable waist, and multiple zippered pockets, offering unmatched durability, comfort, and functionality for sailors seeking peak performance on deck.

### FEATURES

- Durable and strong, double weave stretch recycled fabric.
- Stretch Cordura reinforced seat in matching colour. •
- Taped leg pocket. ٠
- 2 needles stitching reinforced seams.
- $\mathsf{YKK} \circledast \mathsf{Aquaguard} \circledast \mathsf{zip} \mathsf{ with triangular zip puller}$  double snap . waist opening.
- Additional hook and loop flex strap adjusters at waist zipper fly. ٠
- Laminated details.
- 3 zippered pockets.