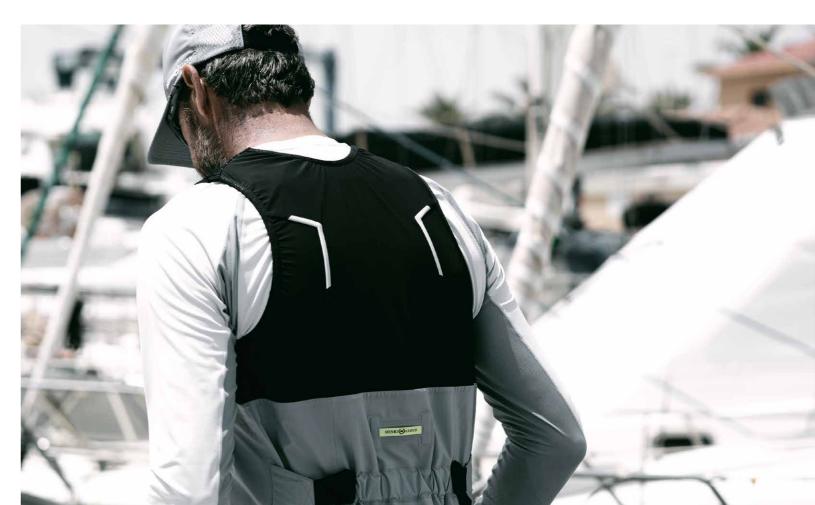

## DYNAMIC JACKET P251101002

Engineered from over six decades of technical expertise and innovation, Henri-Lloyd's Dynamic Motion jacket sets a new standard in sailing apparel. Crafted from our exclusive 3-Layer DRI PRO fabric, this jacket combines style and functionality in a minimal, elegant, and streamlined design. It boasts tone-ontone reflective strips and logos, tone-on-tone branded zippers, a back panel bias-cut for maximum stretchiness, and an ergonomic design for superior comfort and performance. With exceptional waterproofing and breathability, this jacket is designed to meet the demands of professional sailors and serious enthusiasts alike, ensuring unrivaled performance in extreme sailing conditions. Sustainably sourced materials ensure exceptional performance without compromising on environmental responsibility, making the Dynamic Motion jacket the ultimate choice for those who demand the best in sailing apparel.

### FEATURES

- 3-Layer DRI PRO lightweight stretch, highly breathable waterproof recycled fabric - PFC free hydrophilic PU membrane.
- Stretch fabric for freedom of movement.
- Articulated sleeves.
- Back body panel fabric, bias oriented to have the maximum stretchiness.
- Detachable hood with hidden hood-collar zip, drainage channel and glued ٠ peak with reflective strip.
- Internal collar lined with brushed micro-holed fabric.
- YKK® Aquaguard® zip with non-corrosive waterproof zip puller and • word-mark branded zipper.
- Micro fleece lined chin guard for ultimate comfort. •
- Special DNA triangular zip puller string.
- Flex strap cuff adjusters with silicone embossed details for the best • fastening and maximum comfort.
- Orthopaedic medical tape at cuff tabs for a better comfort and optimal • fastening.
- Side hand pocket brush fabric lined (micro-holed) with two internal pocket bags.
- Waterproof taped seams.
- Pocket drain holes. .
- Asymmetric sleeve ending with reflective strip. •
- Dip back seat hem for further coverage.
- New "Breeze Clip" allows for full ventilation whilst stopping jacket blowing free.
- Embossed back H-hanger loop for decreased drying times.
- Internal flex mesh pocket.
- Bottom hem adjusters.
- Reflective prints.