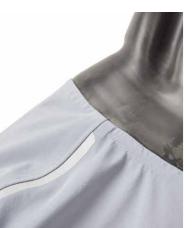

### FEATURES

- 3-Layer DRI PRO lightweight stretch, highly breathable waterproof recycled fabric - PFC free hydrophilic PU membrane.
- Stretch fabric for freedom of movement.
- Articulated sleeves.
- Back body panel fabric, bias oriented to have the maximum stretchiness.
- Detachable hood with hidden hood-collar zip, drainage channel and glued ٠ peak with reflective strip.
- Internal collar lined with brushed micro-holed fabric.
- YKK® Aquaguard® zip with non-corrosive waterproof zip puller and • word-mark branded zipper.
- Micro fleece lined chin guard for ultimate comfort. •
- Special DNA triangular zip puller string.
- Flex strap cuff adjusters with silicone embossed details for the best • fastening and maximum comfort.
- Orthopaedic medical tape at cuff tabs for a better comfort and optimal • fastening.
- Side hand pocket brush fabric lined (micro-holed) with two internal pocket bags.
- Waterproof taped seams.
- Pocket drain holes. .
- Asymmetric sleeve ending with reflective strip. •
- Dip back seat hem for further coverage.
- New "Breeze Clip" allows for full ventilation whilst stopping jacket blowing free.
- Embossed back H-hanger loop for decreased drying times.
- Internal flex mesh pocket.
- Bottom hem adjusters.
- Reflective prints.

### FEATURES

- 3-Layer DRI PRO lightweight stretch, highly breathable waterproof recycled fabric - PFC free hydrophilic PU membrane.
- Stretch fabric for freedom of movement.
- Articulated sleeves.
- Back body panel fabric, bias oriented to have the maximum stretchiness.
- Detachable hood with hidden hood-collar zip, drainage channel and glued ٠ peak with reflective strip.
- Internal collar lined with brushed micro-holed fabric.
- . YKK® Aquaguard® zip with non-corrosive waterproof zip puller and wordmark branded zipper.
- Micro fleece lined chin guard for ultimate comfort. ٠
- Special DNA triangular zip puller string. •
- Flex strap cuff adjusters with silicone embossed details for the best fastening and maximum comfort.
- Orthopaedic medical tape at cuff tabs for a better comfort and optimal fastening.
- Side hand pocket brush fabric lined (micro-holed) with two internal pocket bags.
- Waterproof taped seams.
- Pocket drain holes.
- Asymmetric sleeve ending with reflective strip. .
- Dip back seat hem for further coverage.
- New "Breeze Clip" allows for full ventilation whilst stopping jacket blowing free.
- Embossed back H-hanger loop for decreased drying times.
- Internal flex mesh pocket.
- Bottom hem adjusters.
- Reflective prints.