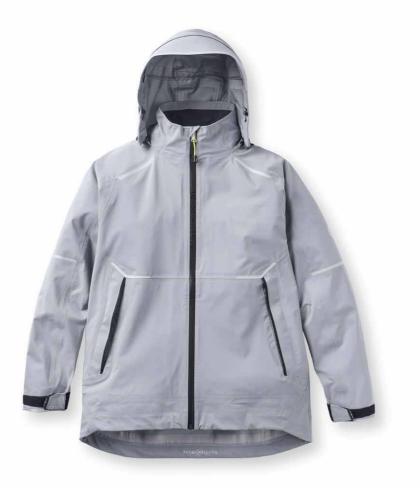

## DYNAMIC JACKET P251101002

Engineered from over six decades of technical expertise and innovation, Henri-Lloyd's Dynamic Motion jacket sets a new standard in sailing apparel. Crafted from our exclusive 3-Layer DRI PRO fabric, this jacket combines style and functionality in a minimal, elegant, and streamlined design. It boasts tone-ontone reflective strips and logos, tone-on-tone branded zippers, a back panel bias-cut for maximum stretchiness, and an ergonomic design for superior comfort and performance. With exceptional waterproofing and breathability, this jacket is designed to meet the demands of professional sailors and serious enthusiasts alike, ensuring unrivaled performance in extreme sailing conditions. Sustainably sourced materials ensure exceptional performance without compromising on environmental responsibility, making the Dynamic Motion jacket the ultimate choice for those who demand the best in sailing apparel.

### FEATURES

- 3-Layer DRI PRO lightweight stretch, highly breathable waterproof recycled fabric - PFC free hydrophilic PU membrane.
- Stretch fabric for freedom of movement.
- Articulated sleeves.
- Back body panel fabric, bias oriented to have the maximum stretchiness.
- Detachable hood with hidden hood-collar zip, drainage channel and glued ٠ peak with reflective strip.
- Internal collar lined with brushed micro-holed fabric.
- YKK® Aquaguard® zip with non-corrosive waterproof zip puller and • word-mark branded zipper.
- Micro fleece lined chin guard for ultimate comfort. •
- Special DNA triangular zip puller string.
- Flex strap cuff adjusters with silicone embossed details for the best • fastening and maximum comfort.
- Orthopaedic medical tape at cuff tabs for a better comfort and optimal • fastening.
- Side hand pocket brush fabric lined (micro-holed) with two internal pocket bags.
- Waterproof taped seams.
- Pocket drain holes. .
- Asymmetric sleeve ending with reflective strip. •
- Dip back seat hem for further coverage.
- New "Breeze Clip" allows for full ventilation whilst stopping jacket blowing free.
- Embossed back H-hanger loop for decreased drying times.
- Internal flex mesh pocket.
- Bottom hem adjusters.
- Reflective prints.

HENRI

FABRIC - DRI PRO 3-Layer, 20k WP 100% Recylced Polyammide (Nylon) PFC Free Membrane

SIZES: S M L XL XXL XXXL