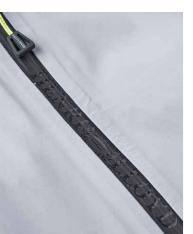

### FEATURES

- 3-Layer DRI PRO lightweight stretch, highly breathable waterproof recycled fabric - PFC free hydrophilic PU membrane.
- Stretch fabric for freedom of movement.
- Articulated sleeves.
- Back body panel fabric, bias oriented to have the maximum stretchiness.
- Detachable hood with hidden hood-collar zip, drainage channel and glued ٠ peak with reflective strip.
- Internal collar lined with brushed micro-holed fabric.
- YKK® Aquaguard® zip with non-corrosive waterproof zip puller and • word-mark branded zipper.
- Micro fleece lined chin guard for ultimate comfort. •
- Special DNA triangular zip puller string.
- Flex strap cuff adjusters with silicone embossed details for the best • fastening and maximum comfort.
- Orthopaedic medical tape at cuff tabs for a better comfort and optimal • fastening.
- Side hand pocket brush fabric lined (micro-holed) with two internal pocket bags.
- Waterproof taped seams.
- Pocket drain holes. .
- Asymmetric sleeve ending with reflective strip. •
- Dip back seat hem for further coverage.
- New "Breeze Clip" allows for full ventilation whilst stopping jacket blowing free.
- Embossed back H-hanger loop for decreased drying times.
- Internal flex mesh pocket.
- Bottom hem adjusters.
- Reflective prints.

HENRI

FABRIC - DRI PRO 3-Layer, 20k WP 100% Recylced Polyammide (Nylon) PFC Free Membrane

SIZES: S M L XL XXL XXXL