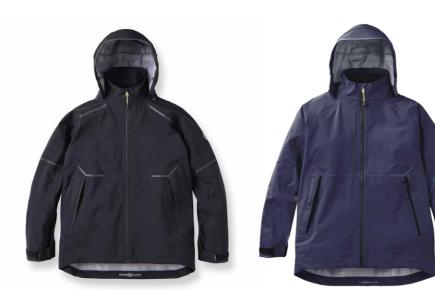

🕀 KARŪN

BLACK

NAVY

## DYNAMIC JACKET P251101002

Engineered from over six decades of technical expertise and innovation, Henri-Lloyd's Dynamic Motion jacket sets a new standard in sailing apparel. Crafted from our exclusive 3-Layer DRI PRO fabric, this jacket combines style and functionality in a minimal, elegant, and streamlined design. It boasts tone-ontone reflective strips and logos, tone-on-tone branded zippers, a back panel bias-cut for maximum stretchiness, and an ergonomic design for superior comfort and performance. With exceptional waterproofing and breathability, this jacket is designed to meet the demands of professional sailors and serious enthusiasts alike, ensuring unrivaled performance in extreme sailing conditions. Sustainably sourced materials ensure exceptional performance without compromising on environmental responsibility, making the Dynamic Motion jacket the ultimate choice for those who demand the best in sailing apparel.

### FEATURES

- 3-Layer DRI PRO lightweight stretch, highly breathable waterproof recycled fabric - PFC free hydrophilic PU membrane.
- Stretch fabric for freedom of movement.
- Articulated sleeves.
- Back body panel fabric, bias oriented to have the maximum stretchiness.
- Detachable hood with hidden hood-collar zip, drainage channel and glued ٠ peak with reflective strip.
- Internal collar lined with brushed micro-holed fabric.
- YKK® Aquaguard® zip with non-corrosive waterproof zip puller and • word-mark branded zipper.
- Micro fleece lined chin guard for ultimate comfort. •
- Special DNA triangular zip puller string.
- Flex strap cuff adjusters with silicone embossed details for the best • fastening and maximum comfort.
- Orthopaedic medical tape at cuff tabs for a better comfort and optimal • fastening.
- Side hand pocket brush fabric lined (micro-holed) with two internal pocket bags.
- Waterproof taped seams.
- Pocket drain holes. .
- Asymmetric sleeve ending with reflective strip. •
- Dip back seat hem for further coverage.
- New "Breeze Clip" allows for full ventilation whilst stopping jacket blowing free.
- Embossed back H-hanger loop for decreased drying times.
- Internal flex mesh pocket.
- Bottom hem adjusters.
- Reflective prints.

HENRI

FABRIC - DRI PRO 3-Layer, 20k WP 100% Recylced Polyammide (Nylon) PFC Free Membrane

SIZES: S M L XL XXL XXXL