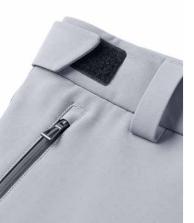

### DYNAMIC SALOPETTE P251109002

Engineered from over six decades of technical expertise and innovation, Henri-Lloyd's Dynamic Motion Salopettes are crafted from our exclusive DRI PRO lightweight stretch waterproof recycled fabric, featuring ergonomic design, reinforced patches, and adjustable flex straps, offering unparalleled comfort, durability, and waterproof protection for serious sailors seeking peak performance.

### FEATURES

•

- 3-Layer DRI PRO lightweight stretch, highly breathable waterproof • recycled fabric.
- Adjustable flex strap at shoulder for customisable fit. •
- Back adjuster for tailored comfort. .
- Lycra top to allow for comfort and stretch-ergonomic design (Pre • shaped butt - articulated knee)
- Stretch Cordura reinforced seat and knee patches in matching colour.
- 2/3 mm knee cushion for better comfort when leaning on the knees. Taped seams. •
- Deep pocket with with small bellowed desig to store bulkier items. •
- Pocket drain hole.
- YKK® Aquaguard® zip with non-corrosive waterproof zip puller. •
- Stretch fabric for freedom of movement. .
- Crotch gusset for increased comfort.
- Inner-fly fabric for extra protection from water. •
- Chunky 2-way waterproof vision aquaguard® zip. •
- Welded H-Hanger loop for decreased drying times. ٠
- Waterproof adjustable stretch ankle cuffs with flex strap. •
- Reflective prints