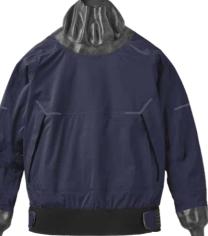

## UNISEX DYNAMIC SMOCK P251112002

Engineered from over six decades of technical expertise and innovation, Henri-Lloyd's Dynamic Motion Smock features our exclusive 3-Layer DRI PRO lightweight stretch waterproof recycled fabric, articulated sleeves, neoprene hem, and YKK® Aquaguard® zip, delivering unmatched freedom of movement, comfort, and waterproof protection for sailors who demand peak performance in extreme conditions.

### FEATURES

- 3-Layer DRI PRO lightweight stretch, highly breathable waterproof • recycled fabric - PFC free hydrophilic PU membrane.
- Stretch fabric for freedom of movement. ٠
- Back body panel fabric, bias oriented to have the maximum . strechiness.
- Articulated sleeves.
- Neoprene hem for a water-resistant seal-loop face for the hook • fastening.
- Flex strap cuff adjusters with silicon embossed details. •
- Orthopedic medical tape at cuff/waist tabs for a better comfort and • optimal fastening-additional flex strap with silicon embossed details adjusters at waist.
- YKK® Aquaguard® zip with non-corrosive waterproof zip puller. .
- Wordmark branded zipper.
- Special DNA triangular zip puller string. •
- Adjustable stretch laminated collar for comfort and waterproof • protection.
- Side hand pocket brush fabric lined (microholed) with two internal • pocket bags.
- Side hand pockets for easy entry when PFD is worn. .
- Waterproof taped seams.
- Pocket drain holes.
- Embossed back H-Hanger loop for decreased drying times.
- Reflective prints.

FABRIC - DRI PRO 3-Layer, 20k WP 100% Recylced Polyammide (Nylon) PFC Free Membrane

SIZES: XS S M L XL XXL XXXL

100 분 •••••

1307 🖄 🗔 🔯

BLACK

NAVY