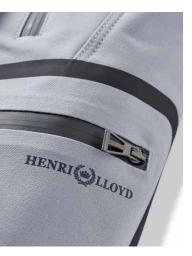

## DYNAMIC DECK SHORTS P251105002

Engineered from over six decades of technical expertise and innovation, Henri-Lloyd's Dynamic Motion Deck Shorts are crafted from durable double weave stretch recycled fabric with reinforced seams, featuring ergonomic design, adjustable waist, and multiple zippered pockets, offering unmatched durability, comfort, and functionality for sailors seeking peak performance on deck.

### FEATURES

- Durable and strong, double weave stretch recycled fabric.
- Stretch Cordura reinforced seat in matching colour. •
- Taped leg pocket. ٠
- 2 needles stitching reinforced seams.
- $\mathsf{YKK} \circledast \mathsf{Aquaguard} \circledast \mathsf{zip} \mathsf{ with triangular zip puller}$  double snap . waist opening.
- Additional hook and loop flex strap adjusters at waist zipper fly. ٠
- Laminated details.
- 3 zippered pockets.

HENRI

FABRIC - DRI FAST Double Weave Fabric 90% Recycled Nylon / 10% Spandex DWR: C0 PFC Free (Teflon Ecolite)

SIZES: S M L XL XXL XXXL

BLACK

NAVY