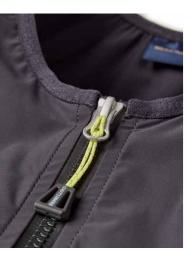

### FEATURES

- 3-Layer DRI PRO lightweight stretch, highly breathable waterproof recycled fabric - PFC free hydrophilic PU membrane.
- Stretch fabric for freedom of movement.
- Articulated sleeves.
- Back body panel fabric, bias oriented to have the maximum stretchiness.
- Detachable hood with hidden hood-collar zip, drainage channel and glued ٠ peak with reflective strip.
- Internal collar lined with brushed micro-holed fabric.
- YKK® Aquaguard® zip with non-corrosive waterproof zip puller and • word-mark branded zipper.
- Micro fleece lined chin guard for ultimate comfort. •
- Special DNA triangular zip puller string.
- Flex strap cuff adjusters with silicone embossed details for the best • fastening and maximum comfort.
- Orthopaedic medical tape at cuff tabs for a better comfort and optimal • fastening.
- Side hand pocket brush fabric lined (micro-holed) with two internal pocket bags.
- Waterproof taped seams.
- Pocket drain holes. .
- Asymmetric sleeve ending with reflective strip. •
- Dip back seat hem for further coverage.
- New "Breeze Clip" allows for full ventilation whilst stopping jacket blowing free.
- Embossed back H-hanger loop for decreased drying times.
- Internal flex mesh pocket.
- Bottom hem adjusters.
- Reflective prints.

### FEATURES

- 3-Layer DRI PRO lightweight stretch, highly breathable waterproof recycled fabric - PFC free hydrophilic PU membrane.
- Stretch fabric for freedom of movement.
- Articulated sleeves.
- Back body panel fabric, bias oriented to have the maximum stretchiness.
- Detachable hood with hidden hood-collar zip, drainage channel and glued ٠ peak with reflective strip.
- Internal collar lined with brushed micro-holed fabric.
- . YKK® Aquaguard® zip with non-corrosive waterproof zip puller and wordmark branded zipper.
- Micro fleece lined chin guard for ultimate comfort. ٠
- Special DNA triangular zip puller string. •
- Flex strap cuff adjusters with silicone embossed details for the best fastening and maximum comfort.
- Orthopaedic medical tape at cuff tabs for a better comfort and optimal fastening.
- Side hand pocket brush fabric lined (micro-holed) with two internal pocket bags.
- Waterproof taped seams.
- Pocket drain holes.
- Asymmetric sleeve ending with reflective strip. .
- Dip back seat hem for further coverage.
- New "Breeze Clip" allows for full ventilation whilst stopping jacket blowing free.
- Embossed back H-hanger loop for decreased drying times.
- Internal flex mesh pocket.
- Bottom hem adjusters.
- Reflective prints.

### FEATURES

- 3-Layer DRI PRO lightweight stretch, highly breathable waterproof • recycled fabric - PFC free hydrophilic PU membrane.
- Stretch fabric for freedom of movement. ٠
- Back body panel fabric, bias oriented to have the maximum . strechiness.
- Articulated sleeves.
- Neoprene hem for a water-resistant seal-loop face for the hook • fastening.
- Flex strap cuff adjusters with silicon embossed details. •
- Orthopedic medical tape at cuff/waist tabs for a better comfort and • optimal fastening-additional flex strap with silicon embossed details adjusters at waist.
- YKK® Aquaguard® zip with non-corrosive waterproof zip puller. .
- Wordmark branded zipper.
- Special DNA triangular zip puller string. •
- Adjustable stretch laminated collar for comfort and waterproof • protection.
- Side hand pocket brush fabric lined (microholed) with two internal • pocket bags.
- Side hand pockets for easy entry when PFD is worn. .
- Waterproof taped seams.
- Pocket drain holes.
- Embossed back H-Hanger loop for decreased drying times.
- Reflective prints.

## FEATURES

- 3-Layer DRI PRO lightweight stretch, highly breathable waterproof recycled fabric.
- Stretch fabric for freedom of movement.
- Y-spine fabric oriented to have the maximum strechiness. •
- Articulated sleeves.
- Neoprene hem and collar for a waterproof seal. ٠
- Seal cuffs.
- Additional flex strap adjusters at waist. •
- Special triangular zip puller string. •
- Side hand pocket brush fabric lined (microholed) with two internal pocket bags.
- Waterproof taped seams.
- Pocket drain holes.
- Welded H-Hanger loop for decreased drying times. •
- Reflective prints. •