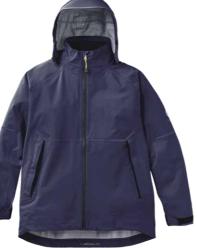

# WOMEN'S DYNAMIC JACKET P251201002

Engineered from over six decades of technical expertise and innovation, Henri-Lloyd's Dynamic Motion jacket sets a new standard in sailing apparel. Crafted from our exclusive 3-Layer DRI PRO fabric, this jacket combines style and functionality in a minimal, elegant, and streamlined design. It boasts tone-on-tone reflective strips and logos, tone-on-tone branded zippers, a back panel bias-cut for maximum stretchiness, and an ergonomic design for superior comfort and performance. With exceptional waterproofing and breathability, this jacket is designed to meet the demands of professional sailors and serious enthusiasts alike, ensuring unrivaled performance in extreme sailing conditions. Sustainably sourced materials ensure exceptional performance without compromising on environmental responsibility, making the Dynamic Motion jacket the ultimate choice for those who demand the best in sailing apparel.

### FEATURES

- 3-Layer DRI PRO lightweight stretch, highly breathable waterproof recycled fabric - PFC free hydrophilic PU membrane.
- Stretch fabric for freedom of movement.
- Articulated sleeves.
- Back body panel fabric, bias oriented to have the maximum stretchiness.
- Detachable hood with hidden hood-collar zip, drainage channel and glued ٠ peak with reflective strip.
- Internal collar lined with brushed micro-holed fabric.
- . YKK® Aquaguard® zip with non-corrosive waterproof zip puller and wordmark branded zipper.
- Micro fleece lined chin guard for ultimate comfort. ٠
- Special DNA triangular zip puller string. •
- Flex strap cuff adjusters with silicone embossed details for the best fastening and maximum comfort.
- Orthopaedic medical tape at cuff tabs for a better comfort and optimal fastening.
- Side hand pocket brush fabric lined (micro-holed) with two internal pocket bags.
- Waterproof taped seams.
- Pocket drain holes.
- Asymmetric sleeve ending with reflective strip. .
- Dip back seat hem for further coverage.
- New "Breeze Clip" allows for full ventilation whilst stopping jacket blowing free.
- Embossed back H-hanger loop for decreased drying times.
- Internal flex mesh pocket.
- Bottom hem adjusters.
- Reflective prints.

FABRIC - DRI PRO 3-Layer, 20k WP 100% Recylced Polyammide (Nylon) PFC Free Membrane

SIZES: XS S M L XL XXL

BLACK

NAVY