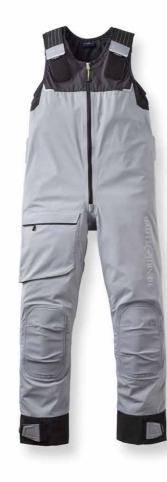

### DYNAMIC SALOPETTE P251109002

Engineered from over six decades of technical expertise and innovation, Henri-Lloyd's Dynamic Motion Salopettes are crafted from our exclusive DRI PRO lightweight stretch waterproof recycled fabric, featuring ergonomic design, reinforced patches, and adjustable flex straps, offering unparalleled comfort, durability, and waterproof protection for serious sailors seeking peak performance.

### FEATURES

•

- 3-Layer DRI PRO lightweight stretch, highly breathable waterproof • recycled fabric.
- Adjustable flex strap at shoulder for customisable fit. •
- Back adjuster for tailored comfort. .
- Lycra top to allow for comfort and stretch-ergonomic design (Pre • shaped butt - articulated knee)
- Stretch Cordura reinforced seat and knee patches in matching colour.
- 2/3 mm knee cushion for better comfort when leaning on the knees. Taped seams. •
- Deep pocket with with small bellowed desig to store bulkier items. •
- Pocket drain hole.
- YKK® Aquaguard® zip with non-corrosive waterproof zip puller. •
- Stretch fabric for freedom of movement. .
- Crotch gusset for increased comfort.
- Inner-fly fabric for extra protection from water. •
- Chunky 2-way waterproof vision aquaguard® zip. •
- Welded H-Hanger loop for decreased drying times. ٠
- Waterproof adjustable stretch ankle cuffs with flex strap. •
- Reflective prints