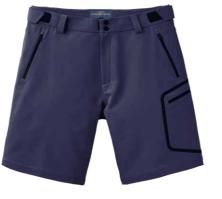

## DYNAMIC DECK SHORTS P251105002

Engineered from over six decades of technical expertise and innovation, Henri-Lloyd's Dynamic Motion Deck Shorts are crafted from durable double weave stretch recycled fabric with reinforced seams, featuring ergonomic design, adjustable waist, and multiple zippered pockets, offering unmatched durability, comfort, and functionality for sailors seeking peak performance on deck.

### FEATURES

- Durable and strong, double weave stretch recycled fabric.
- Stretch Cordura reinforced seat in matching colour. •
- Taped leg pocket. ٠
- 2 needles stitching reinforced seams.
- $\mathsf{YKK} \circledast \mathsf{Aquaguard} \circledast \mathsf{zip} \mathsf{ with triangular zip puller}$  double snap . waist opening.
- Additional hook and loop flex strap adjusters at waist zipper fly. ٠
- Laminated details.
- 3 zippered pockets.

HENRI

FABRIC - DRI FAST Double Weave Fabric 90% Recycled Nylon / 10% Spandex DWR: C0 PFC Free (Teflon Ecolite)

SIZES: S M L XL XXL XXXL

BLACK

NAVY