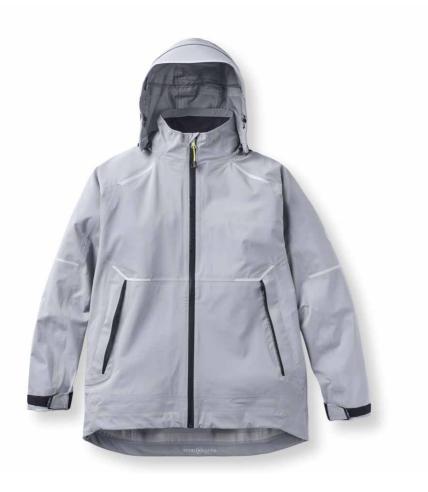

## DYNAMIC JACKET P251101002

Engineered from over six decades of technical expertise and innovation, Henri-Lloyd's Dynamic Motion jacket sets a new standard in sailing apparel. Crafted from our exclusive 3-Layer DRI PRO fabric, this jacket combines style and functionality in a minimal, elegant, and streamlined design. It boasts tone-ontone reflective strips and logos, tone-on-tone branded zippers, a back panel bias-cut for maximum stretchiness, and an ergonomic design for superior comfort and performance. With exceptional waterproofing and breathability, this jacket is designed to meet the demands of professional sailors and serious enthusiasts alike, ensuring unrivaled performance in extreme sailing conditions. Sustainably sourced materials ensure exceptional performance without compromising on environmental responsibility, making the Dynamic Motion jacket the ultimate choice for those who demand the best in sailing apparel.

### FEATURES

- 3-Layer DRI PRO lightweight stretch, highly breathable waterproof recycled fabric - PFC free hydrophilic PU membrane.
- Stretch fabric for freedom of movement.
- Articulated sleeves.
- Back body panel fabric, bias oriented to have the maximum stretchiness.
- Detachable hood with hidden hood-collar zip, drainage channel and glued ٠ peak with reflective strip.
- Internal collar lined with brushed micro-holed fabric.
- YKK® Aquaguard® zip with non-corrosive waterproof zip puller and • word-mark branded zipper.
- Micro fleece lined chin guard for ultimate comfort. •
- Special DNA triangular zip puller string.
- Flex strap cuff adjusters with silicone embossed details for the best • fastening and maximum comfort.
- Orthopaedic medical tape at cuff tabs for a better comfort and optimal • fastening.
- Side hand pocket brush fabric lined (micro-holed) with two internal pocket bags.
- Waterproof taped seams.
- Pocket drain holes. .
- Asymmetric sleeve ending with reflective strip. •
- Dip back seat hem for further coverage.
- New "Breeze Clip" allows for full ventilation whilst stopping jacket blowing free.
- Embossed back H-hanger loop for decreased drying times.
- Internal flex mesh pocket.
- Bottom hem adjusters.
- Reflective prints.

HENRI

FABRIC - DRI PRO 3-Layer, 20k WP 100% Recylced Polyammide (Nylon) PFC Free Membrane

SIZES: S M L XL XXL XXXL