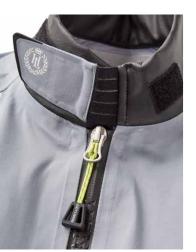

### FEATURES

- 3-Layer DRI PRO lightweight stretch, highly breathable waterproof recycled fabric - PFC free hydrophilic PU membrane.
- Stretch fabric for freedom of movement.
- Articulated sleeves.
- Back body panel fabric, bias oriented to have the maximum stretchiness.
- Detachable hood with hidden hood-collar zip, drainage channel and glued ٠ peak with reflective strip.
- Internal collar lined with brushed micro-holed fabric.
- YKK® Aquaguard® zip with non-corrosive waterproof zip puller and • word-mark branded zipper.
- Micro fleece lined chin guard for ultimate comfort. •
- Special DNA triangular zip puller string.
- Flex strap cuff adjusters with silicone embossed details for the best • fastening and maximum comfort.
- Orthopaedic medical tape at cuff tabs for a better comfort and optimal • fastening.
- Side hand pocket brush fabric lined (micro-holed) with two internal pocket bags.
- Waterproof taped seams.
- Pocket drain holes. .
- Asymmetric sleeve ending with reflective strip. •
- Dip back seat hem for further coverage.
- New "Breeze Clip" allows for full ventilation whilst stopping jacket blowing free.
- Embossed back H-hanger loop for decreased drying times.
- Internal flex mesh pocket.
- Bottom hem adjusters.
- Reflective prints.