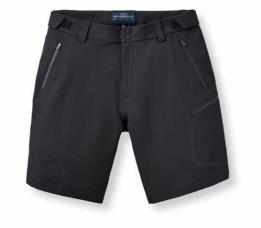

# WOMEN'S DYNAMIC DECK SHORTS P251201002

Engineered from over six decades of technical expertise and innovation, Henri-Lloyd's Dynamic Motion Deck Shorts are crafted from durable double weave stretch recycled fabric with reinforced seams, featuring ergonomic design, adjustable waist, and multiple zippered pockets, offering unmatched durability, comfort, and functionality for sailors seeking peak performance on deck.

### FEATURES

- Durable and strong, double weave stretch recycled fabric. •
- Stretch Cordura reinforced seat in matching colour. •
- Taped leg pocket. ٠
- 2 needles stitching reinforced seams.
- $\mathsf{YKK} \circledast \mathsf{Aquaguard} \circledast \mathsf{zip} \mathsf{ with triangular zip puller}$  double snap . waist opening.
- Additional hook and loop flex strap adjusters at waist zipper fly. ٠
- Laminated details.
- 3 zippered pockets.

HENRI

FABRIC - DRI FAST Double Weave Fabric 90% Recycled Nylon / 10% Spandex DWR: C0 PFC Free (Teflon Ecolite)

SIZES: XS S M L XL XXL