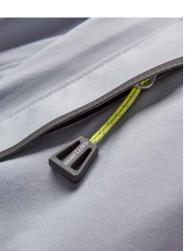

### FEATURES

- 3-Layer DRI PRO lightweight stretch, highly breathable waterproof recycled fabric - PFC free hydrophilic PU membrane.
- Stretch fabric for freedom of movement.
- Articulated sleeves.
- Back body panel fabric, bias oriented to have the maximum stretchiness.
- Detachable hood with hidden hood-collar zip, drainage channel and glued ٠ peak with reflective strip.
- Internal collar lined with brushed micro-holed fabric.
- YKK® Aquaguard® zip with non-corrosive waterproof zip puller and • word-mark branded zipper.
- Micro fleece lined chin guard for ultimate comfort. •
- Special DNA triangular zip puller string.
- Flex strap cuff adjusters with silicone embossed details for the best • fastening and maximum comfort.
- Orthopaedic medical tape at cuff tabs for a better comfort and optimal • fastening.
- Side hand pocket brush fabric lined (micro-holed) with two internal pocket bags.
- Waterproof taped seams.
- Pocket drain holes. .
- Asymmetric sleeve ending with reflective strip. •
- Dip back seat hem for further coverage.
- New "Breeze Clip" allows for full ventilation whilst stopping jacket blowing free.
- Embossed back H-hanger loop for decreased drying times.
- Internal flex mesh pocket.
- Bottom hem adjusters.
- Reflective prints.

### FEATURES

- 3-Layer DRI PRO lightweight stretch, highly breathable waterproof recycled fabric - PFC free hydrophilic PU membrane.
- Stretch fabric for freedom of movement.
- Articulated sleeves.
- Back body panel fabric, bias oriented to have the maximum stretchiness.
- Detachable hood with hidden hood-collar zip, drainage channel and glued ٠ peak with reflective strip.
- Internal collar lined with brushed micro-holed fabric.
- . YKK® Aquaguard® zip with non-corrosive waterproof zip puller and wordmark branded zipper.
- Micro fleece lined chin guard for ultimate comfort. ٠
- Special DNA triangular zip puller string. •
- Flex strap cuff adjusters with silicone embossed details for the best fastening and maximum comfort.
- Orthopaedic medical tape at cuff tabs for a better comfort and optimal fastening.
- Side hand pocket brush fabric lined (micro-holed) with two internal pocket bags.
- Waterproof taped seams.
- Pocket drain holes.
- Asymmetric sleeve ending with reflective strip. .
- Dip back seat hem for further coverage.
- New "Breeze Clip" allows for full ventilation whilst stopping jacket blowing free.
- Embossed back H-hanger loop for decreased drying times.
- Internal flex mesh pocket.
- Bottom hem adjusters.
- Reflective prints.

### FEATURES

- 3-Layer DRI PRO lightweight stretch, highly breathable waterproof • recycled fabric - PFC free hydrophilic PU membrane.
- Stretch fabric for freedom of movement. ٠
- Back body panel fabric, bias oriented to have the maximum . strechiness.
- Articulated sleeves.
- Neoprene hem for a water-resistant seal-loop face for the hook • fastening.
- Flex strap cuff adjusters with silicon embossed details. •
- Orthopedic medical tape at cuff/waist tabs for a better comfort and • optimal fastening-additional flex strap with silicon embossed details adjusters at waist.
- YKK® Aquaguard® zip with non-corrosive waterproof zip puller. .
- Wordmark branded zipper.
- Special DNA triangular zip puller string. •
- Adjustable stretch laminated collar for comfort and waterproof • protection.
- Side hand pocket brush fabric lined (microholed) with two internal • pocket bags.
- Side hand pockets for easy entry when PFD is worn. .
- Waterproof taped seams.
- Pocket drain holes.
- Embossed back H-Hanger loop for decreased drying times.
- Reflective prints.