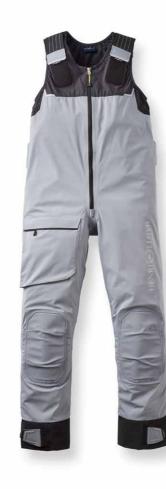

### DYNAMIC SALOPETTE P251109002

Engineered from over six decades of technical expertise and innovation, Henri-Lloyd's Dynamic Motion Salopettes are crafted from our exclusive DRI PRO lightweight stretch waterproof recycled fabric, featuring ergonomic design, reinforced patches, and adjustable flex straps, offering unparalleled comfort, durability, and waterproof protection for serious sailors seeking peak performance.

### FEATURES

•

- 3-Layer DRI PRO lightweight stretch, highly breathable waterproof • recycled fabric.
- Adjustable flex strap at shoulder for customisable fit. •
- Back adjuster for tailored comfort. .
- Lycra top to allow for comfort and stretch-ergonomic design (Pre • shaped butt - articulated knee)
- Stretch Cordura reinforced seat and knee patches in matching colour.
- 2/3 mm knee cushion for better comfort when leaning on the knees. Taped seams. •
- Deep pocket with with small bellowed desig to store bulkier items. •
- Pocket drain hole.
- YKK® Aquaguard® zip with non-corrosive waterproof zip puller. •
- Stretch fabric for freedom of movement. .
- Crotch gusset for increased comfort.
- Inner-fly fabric for extra protection from water. •
- Chunky 2-way waterproof vision aquaguard® zip. •
- Welded H-Hanger loop for decreased drying times. ٠
- Waterproof adjustable stretch ankle cuffs with flex strap. •
- Reflective prints

FABRIC - DRI PRO 3-Layer, 20k WP 100% Recylced Polyammide (Nylon) PFC Free Membrane

SIZES: S M L XL XXL XXXL