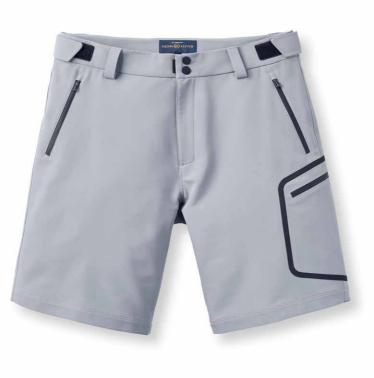

## DYNAMIC DECK SHORTS P251105002

Engineered from over six decades of technical expertise and innovation, Henri-Lloyd's Dynamic Motion Deck Shorts are crafted from durable double weave stretch recycled fabric with reinforced seams, featuring ergonomic design, adjustable waist, and multiple zippered pockets, offering unmatched durability, comfort, and functionality for sailors seeking peak performance on deck.

### FEATURES

- Durable and strong, double weave stretch recycled fabric.
- Stretch Cordura reinforced seat in matching colour. •
- Taped leg pocket. ٠
- 2 needles stitching reinforced seams.
- $\mathsf{YKK} \circledast \mathsf{Aquaguard} \circledast \mathsf{zip} \mathsf{ with triangular zip puller}$  double snap . waist opening.
- Additional hook and loop flex strap adjusters at waist zipper fly. ٠
- Laminated details.
- 3 zippered pockets.

HENRI

FABRIC - DRI FAST Double Weave Fabric 90% Recycled Nylon / 10% Spandex DWR: C0 PFC Free (Teflon Ecolite)

SIZES: S M L XL XXL XXXL

BLACK

NAVY