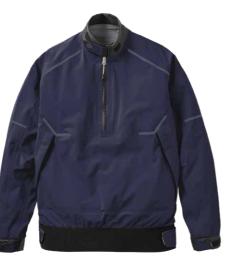

## UNISEX DYNAMIC SMOCK P251112002

Engineered from over six decades of technical expertise and innovation, Henri-Lloyd's Dynamic Motion Smock features our exclusive 3-Layer DRI PRO lightweight stretch waterproof recycled fabric, articulated sleeves, neoprene hem, and YKK® Aquaguard® zip, delivering unmatched freedom of movement, comfort, and waterproof protection for sailors who demand peak performance in extreme conditions.

### FEATURES

- 3-Layer DRI PRO lightweight stretch, highly breathable waterproof • recycled fabric - PFC free hydrophilic PU membrane.
- Stretch fabric for freedom of movement. ٠
- Back body panel fabric, bias oriented to have the maximum . strechiness.
- Articulated sleeves.
- Neoprene hem for a water-resistant seal-loop face for the hook • fastening.
- Flex strap cuff adjusters with silicon embossed details. •
- Orthopedic medical tape at cuff/waist tabs for a better comfort and • optimal fastening-additional flex strap with silicon embossed details adjusters at waist.
- YKK® Aquaguard® zip with non-corrosive waterproof zip puller. .
- Wordmark branded zipper.
- Special DNA triangular zip puller string. •
- Adjustable stretch laminated collar for comfort and waterproof • protection.
- Side hand pocket brush fabric lined (microholed) with two internal • pocket bags.
- Side hand pockets for easy entry when PFD is worn. .
- Waterproof taped seams.
- Pocket drain holes.
- Embossed back H-Hanger loop for decreased drying times.
- Reflective prints.

FABRIC - DRI PRO 3-Layer, 20k WP 100% Recylced Polyammide (Nylon) PFC Free Membrane

SIZES: XS S M L XL XXL XXXL

100 분 •••••

1307 🖄 🗔 🔯

BLACK

NAVY