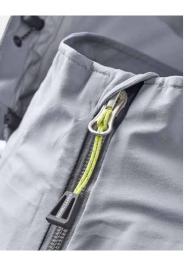

### FEATURES

- 3-Layer DRI PRO lightweight stretch, highly breathable waterproof recycled fabric - PFC free hydrophilic PU membrane.
- Stretch fabric for freedom of movement.
- Articulated sleeves.
- Back body panel fabric, bias oriented to have the maximum stretchiness.
- Detachable hood with hidden hood-collar zip, drainage channel and glued ٠ peak with reflective strip.
- Internal collar lined with brushed micro-holed fabric.
- YKK® Aquaguard® zip with non-corrosive waterproof zip puller and • word-mark branded zipper.
- Micro fleece lined chin guard for ultimate comfort. •
- Special DNA triangular zip puller string.
- Flex strap cuff adjusters with silicone embossed details for the best • fastening and maximum comfort.
- Orthopaedic medical tape at cuff tabs for a better comfort and optimal • fastening.
- Side hand pocket brush fabric lined (micro-holed) with two internal pocket bags.
- Waterproof taped seams.
- Pocket drain holes. .
- Asymmetric sleeve ending with reflective strip. •
- Dip back seat hem for further coverage.
- New "Breeze Clip" allows for full ventilation whilst stopping jacket blowing free.
- Embossed back H-hanger loop for decreased drying times.
- Internal flex mesh pocket.
- Bottom hem adjusters.
- Reflective prints.

HENRI

FABRIC - DRI PRO 3-Layer, 20k WP 100% Recylced Polyammide (Nylon) PFC Free Membrane

SIZES: S M L XL XXL XXXL