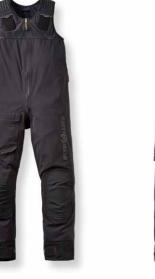

### DYNAMIC SALOPETTE P251109002

Engineered from over six decades of technical expertise and innovation, Henri-Lloyd's Dynamic Motion Salopettes are crafted from our exclusive DRI PRO lightweight stretch waterproof recycled fabric, featuring ergonomic design, reinforced patches, and adjustable flex straps, offering unparalleled comfort, durability, and waterproof protection for serious sailors seeking peak performance.

### FEATURES

•

- 3-Layer DRI PRO lightweight stretch, highly breathable waterproof • recycled fabric.
- Adjustable flex strap at shoulder for customisable fit. •
- Back adjuster for tailored comfort. .
- Lycra top to allow for comfort and stretch-ergonomic design (Pre • shaped butt - articulated knee)
- Stretch Cordura reinforced seat and knee patches in matching colour.
- 2/3 mm knee cushion for better comfort when leaning on the knees. Taped seams. •
- Deep pocket with with small bellowed desig to store bulkier items. •
- Pocket drain hole.
- YKK® Aquaguard® zip with non-corrosive waterproof zip puller. •
- Stretch fabric for freedom of movement. .
- Crotch gusset for increased comfort.
- Inner-fly fabric for extra protection from water. •
- Chunky 2-way waterproof vision aquaguard® zip. •
- Welded H-Hanger loop for decreased drying times. ٠
- Waterproof adjustable stretch ankle cuffs with flex strap. •
- Reflective prints

FABRIC - DRI PRO 3-Layer, 20k WP 100% Recylced Polyammide (Nylon) PFC Free Membrane

SIZES: S M L XL XXL XXXL