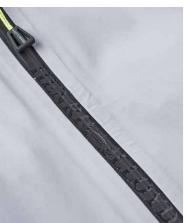

### FEATURES

- 3-Layer DRI PRO lightweight stretch, highly breathable waterproof recycled fabric - PFC free hydrophilic PU membrane.
- Stretch fabric for freedom of movement.
- Articulated sleeves.
- Back body panel fabric, bias oriented to have the maximum stretchiness.
- Detachable hood with hidden hood-collar zip, drainage channel and glued ٠ peak with reflective strip.
- Internal collar lined with brushed micro-holed fabric.
- YKK® Aquaguard® zip with non-corrosive waterproof zip puller and • word-mark branded zipper.
- Micro fleece lined chin guard for ultimate comfort. •
- Special DNA triangular zip puller string.
- Flex strap cuff adjusters with silicone embossed details for the best • fastening and maximum comfort.
- Orthopaedic medical tape at cuff tabs for a better comfort and optimal • fastening.
- Side hand pocket brush fabric lined (micro-holed) with two internal pocket bags.
- Waterproof taped seams.
- Pocket drain holes. .
- Asymmetric sleeve ending with reflective strip. •
- Dip back seat hem for further coverage.
- New "Breeze Clip" allows for full ventilation whilst stopping jacket blowing free.
- Embossed back H-hanger loop for decreased drying times.
- Internal flex mesh pocket.
- Bottom hem adjusters.
- Reflective prints.

HENRI

FABRIC - DRI PRO 3-Layer, 20k WP 100% Recylced Polyammide (Nylon) PFC Free Membrane

SIZES: S M L XL XXL XXXL