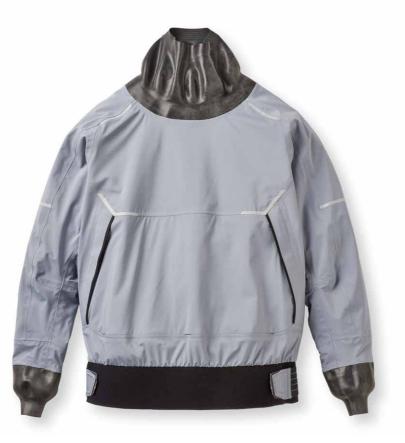

## UNISEX DYNAMIC SMOCK P251112002

Engineered from over six decades of technical expertise and innovation, Henri-Lloyd's Dynamic Motion Smock features our exclusive 3-Layer DRI PRO lightweight stretch waterproof recycled fabric, articulated sleeves, neoprene hem, and YKK® Aquaguard® zip, delivering unmatched freedom of movement, comfort, and waterproof protection for sailors who demand peak performance in extreme conditions.

### FEATURES

- 3-Layer DRI PRO lightweight stretch, highly breathable waterproof • recycled fabric - PFC free hydrophilic PU membrane.
- Stretch fabric for freedom of movement. ٠
- Back body panel fabric, bias oriented to have the maximum . strechiness.
- Articulated sleeves.
- Neoprene hem for a water-resistant seal-loop face for the hook • fastening.
- Flex strap cuff adjusters with silicon embossed details. •
- Orthopedic medical tape at cuff/waist tabs for a better comfort and • optimal fastening-additional flex strap with silicon embossed details adjusters at waist.
- YKK® Aquaguard® zip with non-corrosive waterproof zip puller. .
- Wordmark branded zipper.
- Special DNA triangular zip puller string. •
- Adjustable stretch laminated collar for comfort and waterproof • protection.
- Side hand pocket brush fabric lined (microholed) with two internal • pocket bags.
- Side hand pockets for easy entry when PFD is worn. .
- Waterproof taped seams.
- Pocket drain holes.
- Embossed back H-Hanger loop for decreased drying times.
- Reflective prints.

FABRIC - DRI PRO 3-Layer, 20k WP 100% Recylced Polyammide (Nylon) PFC Free Membrane

SIZES: XS S M L XL XXL XXXL

100 분 •••••

1307 🖄 🗔 🔯

BLACK

NAVY