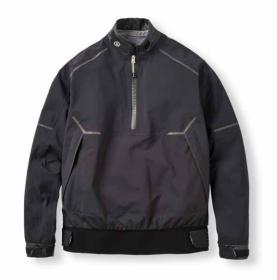

## UNISEX DYNAMIC SMOCK P251112002

Engineered from over six decades of technical expertise and innovation, Henri-Lloyd's Dynamic Motion Smock features our exclusive 3-Layer DRI PRO lightweight stretch waterproof recycled fabric, articulated sleeves, neoprene hem, and YKK® Aquaguard® zip, delivering unmatched freedom of movement, comfort, and waterproof protection for sailors who demand peak performance in extreme conditions.

### FEATURES

- 3-Layer DRI PRO lightweight stretch, highly breathable waterproof • recycled fabric - PFC free hydrophilic PU membrane.
- Stretch fabric for freedom of movement. ٠
- Back body panel fabric, bias oriented to have the maximum . strechiness.
- Articulated sleeves.
- Neoprene hem for a water-resistant seal-loop face for the hook • fastening.
- Flex strap cuff adjusters with silicon embossed details. •
- Orthopedic medical tape at cuff/waist tabs for a better comfort and • optimal fastening-additional flex strap with silicon embossed details adjusters at waist.
- YKK® Aquaguard® zip with non-corrosive waterproof zip puller. .
- Wordmark branded zipper.
- Special DNA triangular zip puller string. •
- Adjustable stretch laminated collar for comfort and waterproof • protection.
- Side hand pocket brush fabric lined (microholed) with two internal • pocket bags.
- Side hand pockets for easy entry when PFD is worn. .
- Waterproof taped seams.
- Pocket drain holes.
- Embossed back H-Hanger loop for decreased drying times.
- Reflective prints.

FABRIC - DRI PRO 3-Layer, 20k WP 100% Recylced Polyammide (Nylon) PFC Free Membrane

SIZES: XS S M L XL XXL XXXL

100 분 •••••

1307 🖄 🗔 🔯

BLACK

NAVY