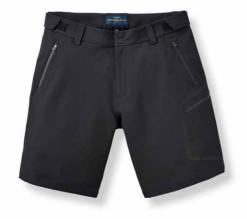

## DYNAMIC DECK SHORTS P251105002

Engineered from over six decades of technical expertise and innovation, Henri-Lloyd's Dynamic Motion Deck Shorts are crafted from durable double weave stretch recycled fabric with reinforced seams, featuring ergonomic design, adjustable waist, and multiple zippered pockets, offering unmatched durability, comfort, and functionality for sailors seeking peak performance on deck.

### FEATURES

- Durable and strong, double weave stretch recycled fabric.
- Stretch Cordura reinforced seat in matching colour. •
- Taped leg pocket. ٠
- 2 needles stitching reinforced seams.
- $\mathsf{YKK} \circledast \mathsf{Aquaguard} \circledast \mathsf{zip} \mathsf{ with triangular zip puller}$  double snap . waist opening.
- Additional hook and loop flex strap adjusters at waist zipper fly. ٠
- Laminated details.
- 3 zippered pockets.

HENRI

FABRIC - DRI FAST Double Weave Fabric 90% Recycled Nylon / 10% Spandex DWR: C0 PFC Free (Teflon Ecolite)

SIZES: S M L XL XXL XXXL

BLACK

NAVY