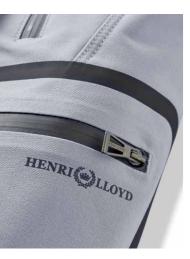

## DYNAMIC DECK SHORTS P251105002

Engineered from over six decades of technical expertise and innovation, Henri-Lloyd's Dynamic Motion Deck Shorts are crafted from durable double weave stretch recycled fabric with reinforced seams, featuring ergonomic design, adjustable waist, and multiple zippered pockets, offering unmatched durability, comfort, and functionality for sailors seeking peak performance on deck.

### FEATURES

- Durable and strong, double weave stretch recycled fabric.
- Stretch Cordura reinforced seat in matching colour. •
- Taped leg pocket. ٠
- 2 needles stitching reinforced seams.
- $\mathsf{YKK} \circledast \mathsf{Aquaguard} \circledast \mathsf{zip} \mathsf{ with triangular zip puller}$  double snap . waist opening.
- Additional hook and loop flex strap adjusters at waist zipper fly. ٠
- Laminated details.
- 3 zippered pockets.

HENRI

FABRIC - DRI FAST Double Weave Fabric 90% Recycled Nylon / 10% Spandex DWR: C0 PFC Free (Teflon Ecolite)

SIZES: S M L XL XXL XXXL

BLACK

NAVY