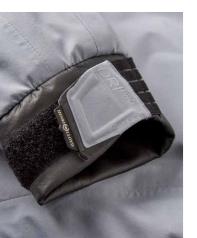

### FEATURES

- 3-Layer DRI PRO lightweight stretch, highly breathable waterproof recycled fabric - PFC free hydrophilic PU membrane.
- Stretch fabric for freedom of movement.
- Articulated sleeves.
- Back body panel fabric, bias oriented to have the maximum stretchiness.
- Detachable hood with hidden hood-collar zip, drainage channel and glued ٠ peak with reflective strip.
- Internal collar lined with brushed micro-holed fabric.
- YKK® Aquaguard® zip with non-corrosive waterproof zip puller and • word-mark branded zipper.
- Micro fleece lined chin guard for ultimate comfort. •
- Special DNA triangular zip puller string.
- Flex strap cuff adjusters with silicone embossed details for the best • fastening and maximum comfort.
- Orthopaedic medical tape at cuff tabs for a better comfort and optimal • fastening.
- Side hand pocket brush fabric lined (micro-holed) with two internal pocket bags.
- Waterproof taped seams.
- Pocket drain holes. .
- Asymmetric sleeve ending with reflective strip. •
- Dip back seat hem for further coverage.
- New "Breeze Clip" allows for full ventilation whilst stopping jacket blowing free.
- Embossed back H-hanger loop for decreased drying times.
- Internal flex mesh pocket.
- Bottom hem adjusters.
- Reflective prints.