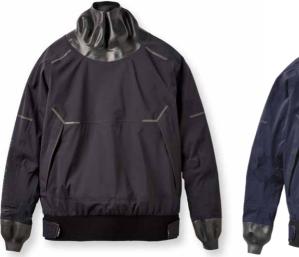

## UNISEX DYNAMIC SMOCK P251112002

Engineered from over six decades of technical expertise and innovation, Henri-Lloyd's Dynamic Motion Smock features our exclusive 3-Layer DRI PRO lightweight stretch waterproof recycled fabric, articulated sleeves, neoprene hem, and YKK® Aquaguard® zip, delivering unmatched freedom of movement, comfort, and waterproof protection for sailors who demand peak performance in extreme conditions.

### FEATURES

- 3-Layer DRI PRO lightweight stretch, highly breathable waterproof • recycled fabric - PFC free hydrophilic PU membrane.
- Stretch fabric for freedom of movement. ٠
- Back body panel fabric, bias oriented to have the maximum . strechiness.
- Articulated sleeves.
- Neoprene hem for a water-resistant seal-loop face for the hook • fastening.
- Flex strap cuff adjusters with silicon embossed details. •
- Orthopedic medical tape at cuff/waist tabs for a better comfort and • optimal fastening-additional flex strap with silicon embossed details adjusters at waist.
- YKK® Aquaguard® zip with non-corrosive waterproof zip puller. .
- Wordmark branded zipper.
- Special DNA triangular zip puller string. •
- Adjustable stretch laminated collar for comfort and waterproof • protection.
- Side hand pocket brush fabric lined (microholed) with two internal • pocket bags.
- Side hand pockets for easy entry when PFD is worn. .
- Waterproof taped seams.
- Pocket drain holes.
- Embossed back H-Hanger loop for decreased drying times.
- Reflective prints.

FABRIC - DRI PRO 3-Layer, 20k WP 100% Recylced Polyammide (Nylon) PFC Free Membrane

SIZES: XS S M L XL XXL XXXL

100 분 •••••

1307 🖄 🗔 🔯

BLACK

NAVY