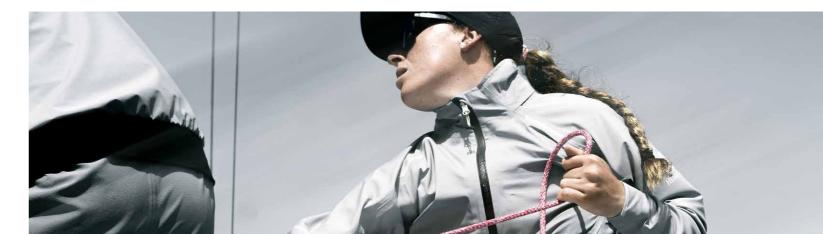

## DYNAMIC JACKET P251101002

Engineered from over six decades of technical expertise and innovation, Henri-Lloyd's Dynamic Motion jacket sets a new standard in sailing apparel. Crafted from our exclusive 3-Layer DRI PRO fabric, this jacket combines style and functionality in a minimal, elegant, and streamlined design. It boasts tone-ontone reflective strips and logos, tone-on-tone branded zippers, a back panel bias-cut for maximum stretchiness, and an ergonomic design for superior comfort and performance. With exceptional waterproofing and breathability, this jacket is designed to meet the demands of professional sailors and serious enthusiasts alike, ensuring unrivaled performance in extreme sailing conditions. Sustainably sourced materials ensure exceptional performance without compromising on environmental responsibility, making the Dynamic Motion jacket the ultimate choice for those who demand the best in sailing apparel.

### FEATURES

- 3-Layer DRI PRO lightweight stretch, highly breathable waterproof recycled fabric - PFC free hydrophilic PU membrane.
- Stretch fabric for freedom of movement.
- Articulated sleeves.
- Back body panel fabric, bias oriented to have the maximum stretchiness.
- Detachable hood with hidden hood-collar zip, drainage channel and glued ٠ peak with reflective strip.
- Internal collar lined with brushed micro-holed fabric.
- YKK® Aquaguard® zip with non-corrosive waterproof zip puller and • word-mark branded zipper.
- Micro fleece lined chin guard for ultimate comfort. •
- Special DNA triangular zip puller string.
- Flex strap cuff adjusters with silicone embossed details for the best • fastening and maximum comfort.
- Orthopaedic medical tape at cuff tabs for a better comfort and optimal • fastening.
- Side hand pocket brush fabric lined (micro-holed) with two internal pocket bags.
- Waterproof taped seams.
- Pocket drain holes. .
- Asymmetric sleeve ending with reflective strip. •
- Dip back seat hem for further coverage.
- New "Breeze Clip" allows for full ventilation whilst stopping jacket blowing free.
- Embossed back H-hanger loop for decreased drying times.
- Internal flex mesh pocket.
- Bottom hem adjusters.
- Reflective prints.

HENRI

FABRIC - DRI PRO 3-Layer, 20k WP 100% Recylced Polyammide (Nylon) PFC Free Membrane

SIZES: S M L XL XXL XXXL