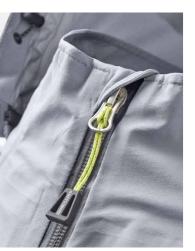

### FEATURES

- 3-Layer DRI PRO lightweight stretch, highly breathable waterproof recycled fabric - PFC free hydrophilic PU membrane.
- Stretch fabric for freedom of movement.
- Articulated sleeves.
- Back body panel fabric, bias oriented to have the maximum stretchiness.
- Detachable hood with hidden hood-collar zip, drainage channel and glued ٠ peak with reflective strip.
- Internal collar lined with brushed micro-holed fabric.
- YKK® Aquaguard® zip with non-corrosive waterproof zip puller and • word-mark branded zipper.
- Micro fleece lined chin guard for ultimate comfort. •
- Special DNA triangular zip puller string.
- Flex strap cuff adjusters with silicone embossed details for the best • fastening and maximum comfort.
- Orthopaedic medical tape at cuff tabs for a better comfort and optimal • fastening.
- Side hand pocket brush fabric lined (micro-holed) with two internal pocket bags.
- Waterproof taped seams.
- Pocket drain holes. .
- Asymmetric sleeve ending with reflective strip. •
- Dip back seat hem for further coverage.
- New "Breeze Clip" allows for full ventilation whilst stopping jacket blowing free.
- Embossed back H-hanger loop for decreased drying times.
- Internal flex mesh pocket.
- Bottom hem adjusters.
- Reflective prints.

HENRI

FABRIC - DRI PRO 3-Layer, 20k WP 100% Recylced Polyammide (Nylon) PFC Free Membrane

SIZES: S M L XL XXL XXXL