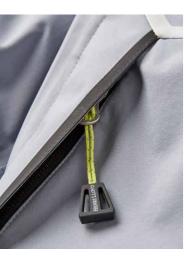

### FEATURES

- 3-Layer DRI PRO lightweight stretch, highly breathable waterproof recycled fabric - PFC free hydrophilic PU membrane.
- Stretch fabric for freedom of movement.
- Articulated sleeves.
- Back body panel fabric, bias oriented to have the maximum stretchiness.
- Detachable hood with hidden hood-collar zip, drainage channel and glued ٠ peak with reflective strip.
- Internal collar lined with brushed micro-holed fabric.
- YKK® Aquaguard® zip with non-corrosive waterproof zip puller and • word-mark branded zipper.
- Micro fleece lined chin guard for ultimate comfort. •
- Special DNA triangular zip puller string.
- Flex strap cuff adjusters with silicone embossed details for the best • fastening and maximum comfort.
- Orthopaedic medical tape at cuff tabs for a better comfort and optimal • fastening.
- Side hand pocket brush fabric lined (micro-holed) with two internal pocket bags.
- Waterproof taped seams.
- Pocket drain holes. .
- Asymmetric sleeve ending with reflective strip. •
- Dip back seat hem for further coverage.
- New "Breeze Clip" allows for full ventilation whilst stopping jacket blowing free.
- Embossed back H-hanger loop for decreased drying times.
- Internal flex mesh pocket.
- Bottom hem adjusters.
- Reflective prints.