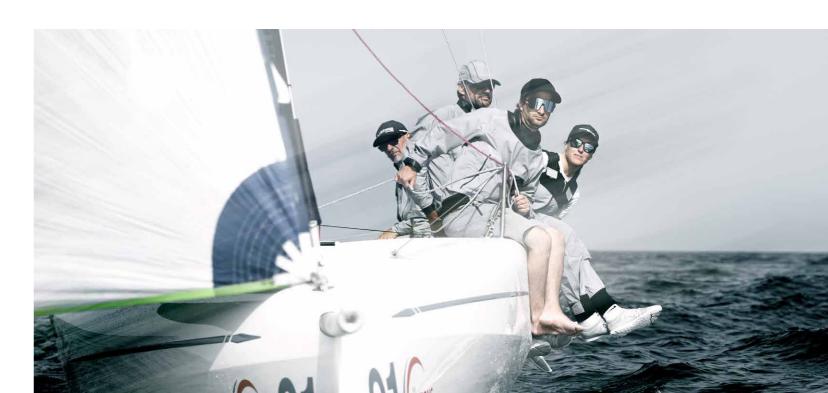

## DYNAMIC JACKET P251101002

Engineered from over six decades of technical expertise and innovation, Henri-Lloyd's Dynamic Motion jacket sets a new standard in sailing apparel. Crafted from our exclusive 3-Layer DRI PRO fabric, this jacket combines style and functionality in a minimal, elegant, and streamlined design. It boasts tone-ontone reflective strips and logos, tone-on-tone branded zippers, a back panel bias-cut for maximum stretchiness, and an ergonomic design for superior comfort and performance. With exceptional waterproofing and breathability, this jacket is designed to meet the demands of professional sailors and serious enthusiasts alike, ensuring unrivaled performance in extreme sailing conditions. Sustainably sourced materials ensure exceptional performance without compromising on environmental responsibility, making the Dynamic Motion jacket the ultimate choice for those who demand the best in sailing apparel.

### FEATURES

- 3-Layer DRI PRO lightweight stretch, highly breathable waterproof recycled fabric - PFC free hydrophilic PU membrane.
- Stretch fabric for freedom of movement.
- Articulated sleeves.
- Back body panel fabric, bias oriented to have the maximum stretchiness.
- Detachable hood with hidden hood-collar zip, drainage channel and glued ٠ peak with reflective strip.
- Internal collar lined with brushed micro-holed fabric.
- YKK® Aquaguard® zip with non-corrosive waterproof zip puller and • word-mark branded zipper.
- Micro fleece lined chin guard for ultimate comfort. •
- Special DNA triangular zip puller string.
- Flex strap cuff adjusters with silicone embossed details for the best • fastening and maximum comfort.
- Orthopaedic medical tape at cuff tabs for a better comfort and optimal • fastening.
- Side hand pocket brush fabric lined (micro-holed) with two internal pocket bags.
- Waterproof taped seams.
- Pocket drain holes. .
- Asymmetric sleeve ending with reflective strip. •
- Dip back seat hem for further coverage.
- New "Breeze Clip" allows for full ventilation whilst stopping jacket blowing free.
- Embossed back H-hanger loop for decreased drying times.
- Internal flex mesh pocket.
- Bottom hem adjusters.
- Reflective prints.