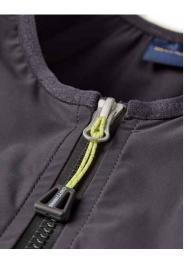

### FEATURES

- 3-Layer DRI PRO lightweight stretch, highly breathable waterproof recycled fabric - PFC free hydrophilic PU membrane.
- Stretch fabric for freedom of movement.
- Articulated sleeves.
- Back body panel fabric, bias oriented to have the maximum stretchiness.
- Detachable hood with hidden hood-collar zip, drainage channel and glued ٠ peak with reflective strip.
- Internal collar lined with brushed micro-holed fabric.
- YKK® Aquaguard® zip with non-corrosive waterproof zip puller and • word-mark branded zipper.
- Micro fleece lined chin guard for ultimate comfort. •
- Special DNA triangular zip puller string.
- Flex strap cuff adjusters with silicone embossed details for the best • fastening and maximum comfort.
- Orthopaedic medical tape at cuff tabs for a better comfort and optimal • fastening.
- Side hand pocket brush fabric lined (micro-holed) with two internal pocket bags.
- Waterproof taped seams.
- Pocket drain holes. .
- Asymmetric sleeve ending with reflective strip. •
- Dip back seat hem for further coverage.
- New "Breeze Clip" allows for full ventilation whilst stopping jacket blowing free.
- Embossed back H-hanger loop for decreased drying times.
- Internal flex mesh pocket.
- Bottom hem adjusters.
- Reflective prints.

### FEATURES

- 3-Layer DRI PRO lightweight stretch, highly breathable waterproof recycled fabric - PFC free hydrophilic PU membrane.
- Stretch fabric for freedom of movement.
- Articulated sleeves.
- Back body panel fabric, bias oriented to have the maximum stretchiness.
- Detachable hood with hidden hood-collar zip, drainage channel and glued ٠ peak with reflective strip.
- Internal collar lined with brushed micro-holed fabric.
- . YKK® Aquaguard® zip with non-corrosive waterproof zip puller and wordmark branded zipper.
- Micro fleece lined chin guard for ultimate comfort. ٠
- Special DNA triangular zip puller string. •
- Flex strap cuff adjusters with silicone embossed details for the best fastening and maximum comfort.
- Orthopaedic medical tape at cuff tabs for a better comfort and optimal fastening.
- Side hand pocket brush fabric lined (micro-holed) with two internal pocket bags.
- Waterproof taped seams.
- Pocket drain holes.
- Asymmetric sleeve ending with reflective strip. .
- Dip back seat hem for further coverage.
- New "Breeze Clip" allows for full ventilation whilst stopping jacket blowing free.
- Embossed back H-hanger loop for decreased drying times.
- Internal flex mesh pocket.
- Bottom hem adjusters.
- Reflective prints.