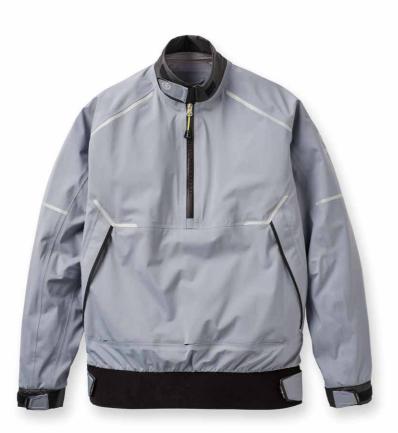

## UNISEX DYNAMIC SMOCK P251112002

Engineered from over six decades of technical expertise and innovation, Henri-Lloyd's Dynamic Motion Smock features our exclusive 3-Layer DRI PRO lightweight stretch waterproof recycled fabric, articulated sleeves, neoprene hem, and YKK® Aquaguard® zip, delivering unmatched freedom of movement, comfort, and waterproof protection for sailors who demand peak performance in extreme conditions.

### FEATURES

- 3-Layer DRI PRO lightweight stretch, highly breathable waterproof • recycled fabric - PFC free hydrophilic PU membrane.
- Stretch fabric for freedom of movement. ٠
- Back body panel fabric, bias oriented to have the maximum . strechiness.
- Articulated sleeves.
- Neoprene hem for a water-resistant seal-loop face for the hook • fastening.
- Flex strap cuff adjusters with silicon embossed details. •
- Orthopedic medical tape at cuff/waist tabs for a better comfort and • optimal fastening-additional flex strap with silicon embossed details adjusters at waist.
- YKK® Aquaguard® zip with non-corrosive waterproof zip puller. .
- Wordmark branded zipper.
- Special DNA triangular zip puller string. •
- Adjustable stretch laminated collar for comfort and waterproof • protection.
- Side hand pocket brush fabric lined (microholed) with two internal • pocket bags.
- Side hand pockets for easy entry when PFD is worn. .
- Waterproof taped seams.
- Pocket drain holes.
- Embossed back H-Hanger loop for decreased drying times.
- Reflective prints.

FABRIC - DRI PRO 3-Layer, 20k WP 100% Recylced Polyammide (Nylon) PFC Free Membrane

SIZES: XS S M L XL XXL XXXL

100 분 •••••

1307 🖄 🗔 🔯

BLACK

NAVY