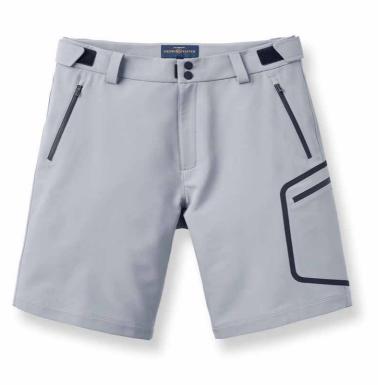

## DYNAMIC DECK SHORTS P251105002

Engineered from over six decades of technical expertise and innovation, Henri-Lloyd's Dynamic Motion Deck Shorts are crafted from durable double weave stretch recycled fabric with reinforced seams, featuring ergonomic design, adjustable waist, and multiple zippered pockets, offering unmatched durability, comfort, and functionality for sailors seeking peak performance on deck.

### FEATURES

- Durable and strong, double weave stretch recycled fabric.
- Stretch Cordura reinforced seat in matching colour. •
- Taped leg pocket. ٠
- 2 needles stitching reinforced seams.
- $\mathsf{YKK} \circledast \mathsf{Aquaguard} \circledast \mathsf{zip} \mathsf{ with triangular zip puller}$  double snap . waist opening.
- Additional hook and loop flex strap adjusters at waist zipper fly. ٠
- Laminated details.
- 3 zippered pockets.

HENRI

FABRIC - DRI FAST Double Weave Fabric 90% Recycled Nylon / 10% Spandex DWR: C0 PFC Free (Teflon Ecolite)

SIZES: S M L XL XXL XXXL

BLACK

NAVY