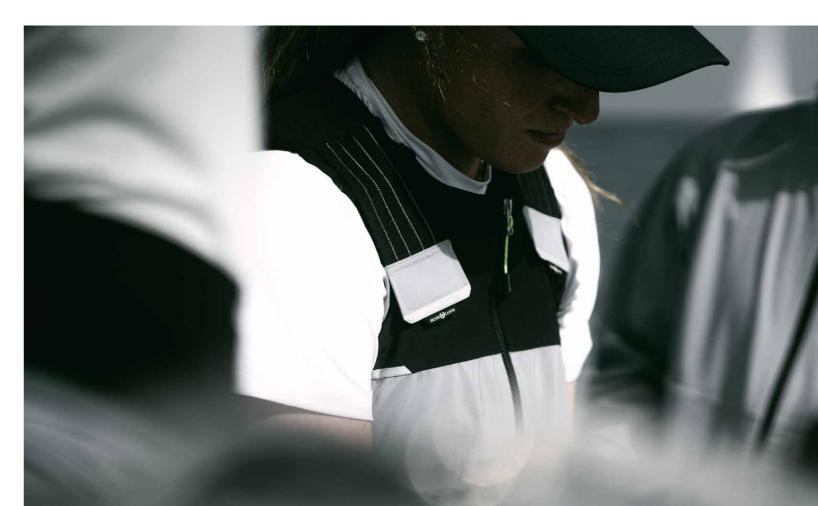

## DYNAMIC JACKET P251101002

Engineered from over six decades of technical expertise and innovation, Henri-Lloyd's Dynamic Motion jacket sets a new standard in sailing apparel. Crafted from our exclusive 3-Layer DRI PRO fabric, this jacket combines style and functionality in a minimal, elegant, and streamlined design. It boasts tone-ontone reflective strips and logos, tone-on-tone branded zippers, a back panel bias-cut for maximum stretchiness, and an ergonomic design for superior comfort and performance. With exceptional waterproofing and breathability, this jacket is designed to meet the demands of professional sailors and serious enthusiasts alike, ensuring unrivaled performance in extreme sailing conditions. Sustainably sourced materials ensure exceptional performance without compromising on environmental responsibility, making the Dynamic Motion jacket the ultimate choice for those who demand the best in sailing apparel.

### FEATURES

- 3-Layer DRI PRO lightweight stretch, highly breathable waterproof recycled fabric - PFC free hydrophilic PU membrane.
- Stretch fabric for freedom of movement.
- Articulated sleeves.
- Back body panel fabric, bias oriented to have the maximum stretchiness.
- Detachable hood with hidden hood-collar zip, drainage channel and glued ٠ peak with reflective strip.
- Internal collar lined with brushed micro-holed fabric.
- YKK® Aquaguard® zip with non-corrosive waterproof zip puller and • word-mark branded zipper.
- Micro fleece lined chin guard for ultimate comfort. •
- Special DNA triangular zip puller string.
- Flex strap cuff adjusters with silicone embossed details for the best • fastening and maximum comfort.
- Orthopaedic medical tape at cuff tabs for a better comfort and optimal • fastening.
- Side hand pocket brush fabric lined (micro-holed) with two internal pocket bags.
- Waterproof taped seams.
- Pocket drain holes. .
- Asymmetric sleeve ending with reflective strip. •
- Dip back seat hem for further coverage.
- New "Breeze Clip" allows for full ventilation whilst stopping jacket blowing free.
- Embossed back H-hanger loop for decreased drying times.
- Internal flex mesh pocket.
- Bottom hem adjusters.
- Reflective prints.