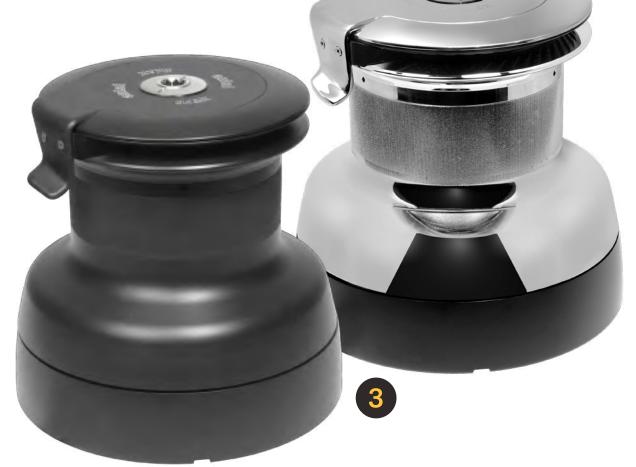

### Enhance your power

Our winches are crafted entirely in house. We have aluminium, chromed and special-finishing winches, all available in electric or hydraulic powered versions too.

- T winch MOD. XT66
- 2 XT winch MOD. XT70
- 3 XT winch MOD. XT76

- <sup>1</sup> Product range 7—90 sizes.
- <sup>2</sup> Endurance recognized worldwide.
- <sup>3</sup> Lightened racing versions.