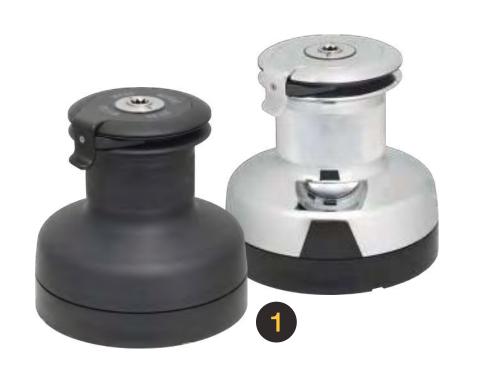

### Enhance your power

Our winches are crafted entirely in house. We have aluminium, chromed and special-finishing winches, all available in electric or hydraulic powered versions too.

- T winch MOD. XT66
- 2 XT winch MOD. XT70
- 3 XT winch MOD. XT76

- <sup>1</sup> Product range 7—90 sizes.
- <sup>2</sup> Endurance recognized worldwide.
- <sup>3</sup> Lightened racing versions.