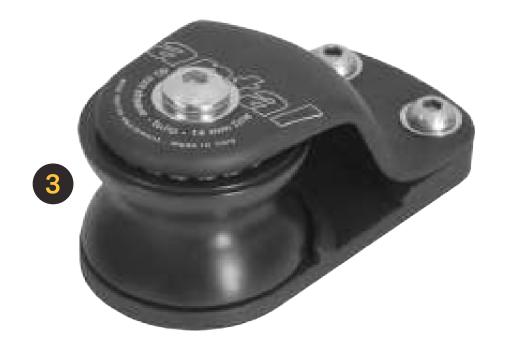

### Smooth ride, no matter where

No matter the size, no matter the purpose. There is an Antal block for every needs. One Piece Frame, Looper, Classic, Mini series, Maxi...

- One Piece Frame MOD, OPF 100
- 2 Looper MOD. LS1100
- 3 Snatch block MOD. BB4012

- <sup>1</sup> A block series for every need.
- <sup>2</sup> Webbing versions available.
- <sup>3</sup> 3 different styles available.