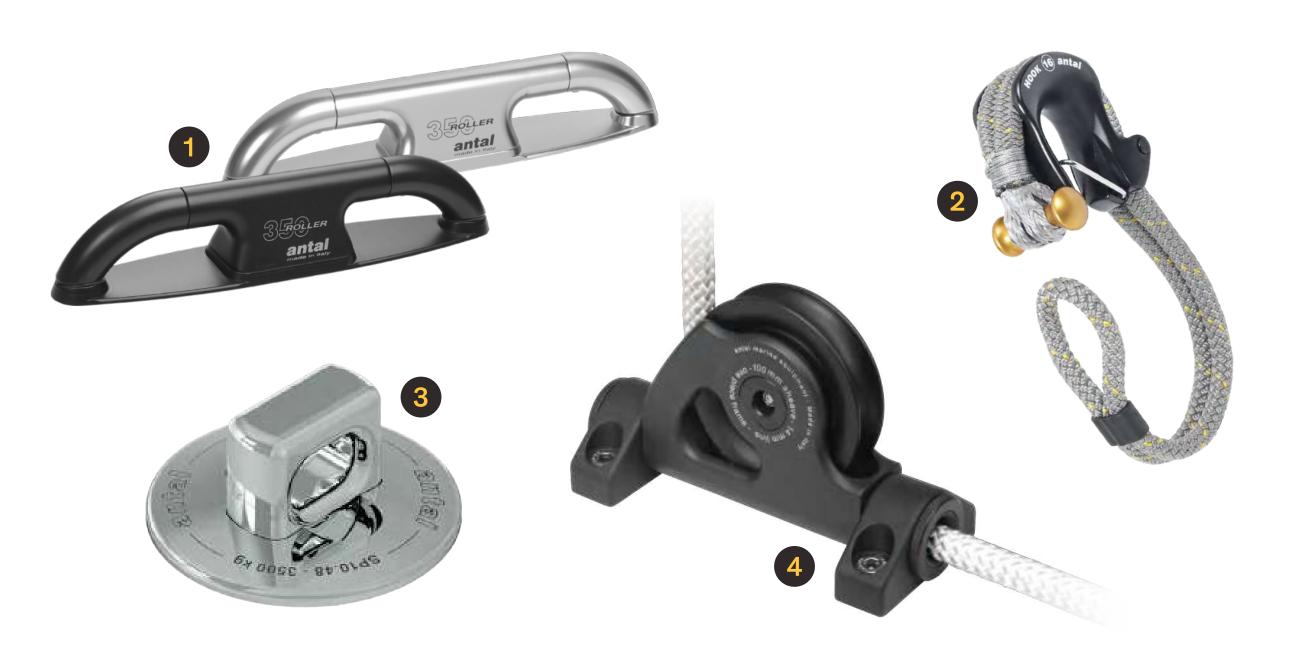

### From sailors to sailors

From the award-winning Roller Cleat, the cleat that rolls, to the world famous Antal ring to the fascinating and practical removable T-Lock pad-eye. A wide selection of smart ideas and game-changing innovations.

- Roller Cleat MOD. RC350
- Hook MOD. HK16
- Sliding pad-eye MOD. SP1048
- Hollow pin MOD. 00821
- SectoRing MOD. RS76.14

#### Side notes

- <sup>1</sup> Innovative solutions.
- <sup>2</sup> Fascinating design.
- <sup>3</sup> Design to enrich sailing experience.

**Company Profile**