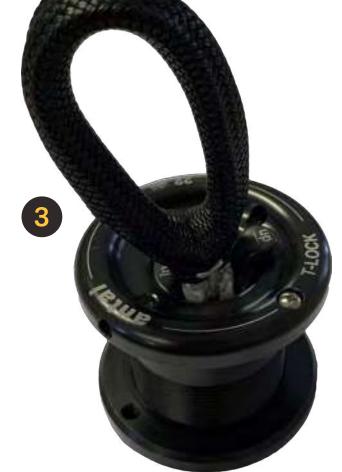

### True holding points

Antal proposes different types of pad-eye: the 'classic' AISI 316 S.Steel versions, the U pad-eyes; the on-plate pad-eyes, and the screwed pad-eyes. In 2004, as an innovator, Antal designed for modern Dyneema webbing.

- Pad-eye MOD. 7614
- Deck shackle MOD. DS08
- T-Lock MOD. TL28.41
- Pad-eye MOD. 7212