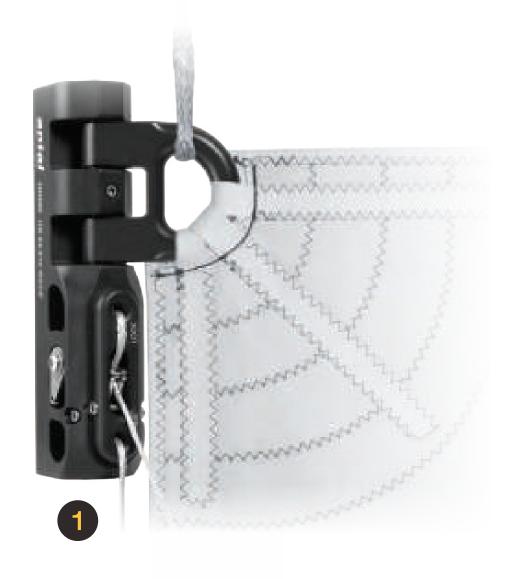

# Mainsail systems

### No-effort hoist

6 different tracks and 14 slider systems, a wide and complete range for full batten mainsails, for boats from  $30-100_{\rm ft}$  and for multihulls.

- Hook car MOD. HS24.210R
- 2 Car MOD. HS22.90J/R
- Receptacle MOD. 609.323

- <sup>1</sup> Complete range of solutions.
- <sup>2</sup> Sliding fibre racing solution.
- <sup>3</sup> High-load/big-boats system.