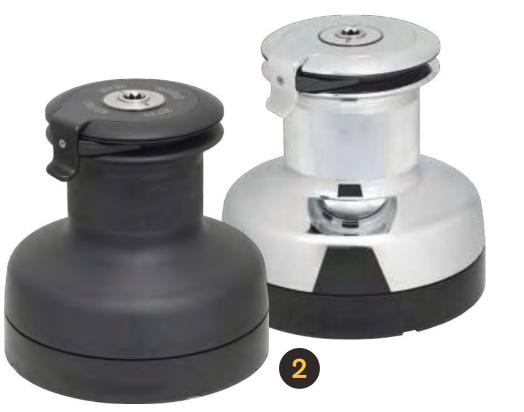

### Enhance your power

Our winches are crafted entirely in house. We have aluminium, chromed and special-finishing winches, all available in electric or hydraulic powered versions too.

- T winch MOD. XT66
- 2 XT winch MOD. XT70
- 3 XT winch MOD. XT76

- <sup>1</sup> Product range 7—90 sizes.
- <sup>2</sup> Endurance recognized worldwide.
- <sup>3</sup> Lightened racing versions.