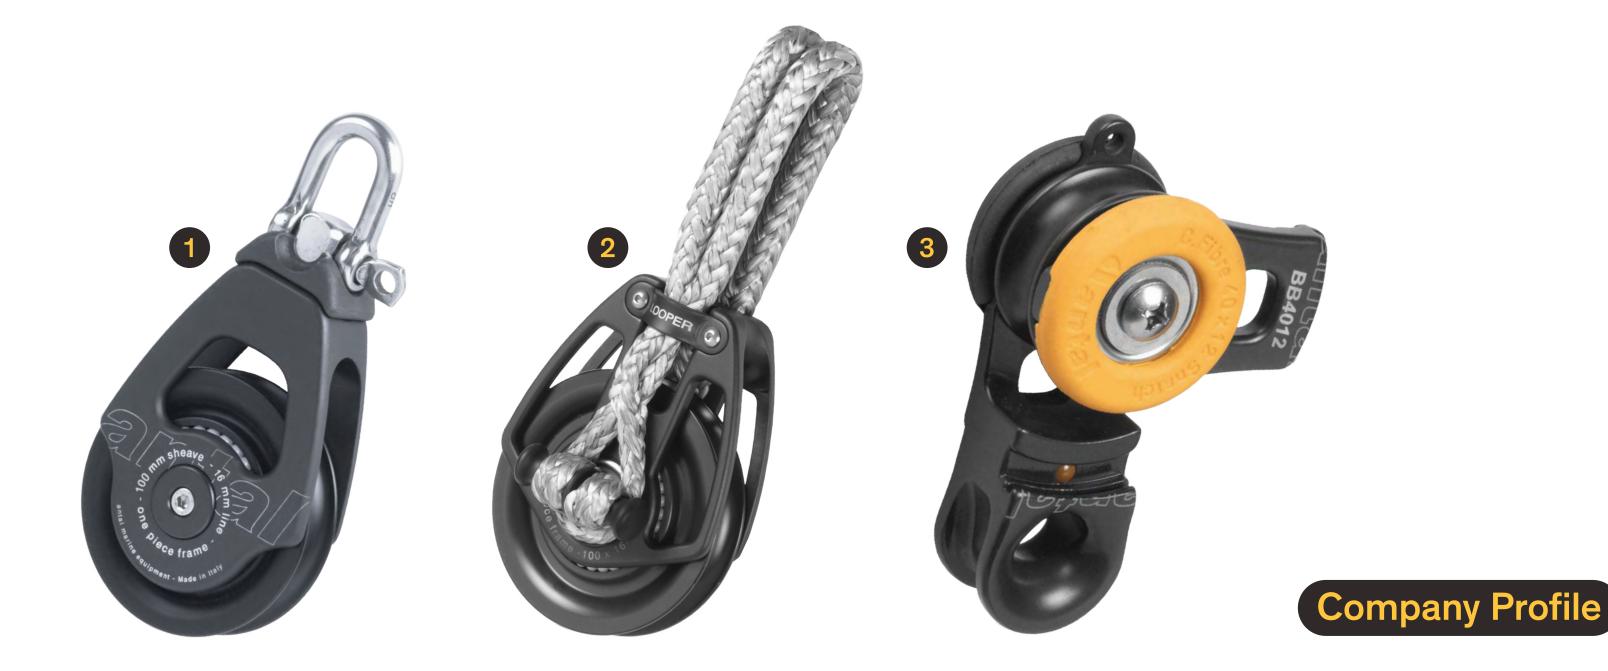

### Smooth ride, no matter where

No matter the size, no matter the purpose. There is an Antal block for every needs. One Piece Frame, Looper, Classic, Mini series, Maxi...

- One Piece Frame MOD, OPF 100
- 2 Looper MOD. LS1100
- 3 Snatch block MOD. BB4012

- <sup>1</sup> A block series for every need.
- <sup>2</sup> Webbing versions available.
- <sup>3</sup> 3 different styles available.