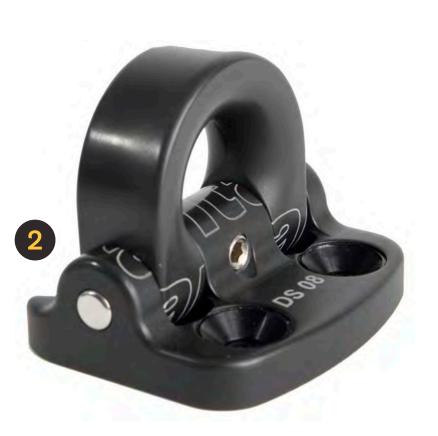

### The best sliding

Every car is designed to be strong, light, easy to clean and with tend-to-zero maintenance. In 2004, as an innovator, Antal introduced the halyard system specially designed for modern maxi yacht halyard handling.

- Mainsail car size 330 & Maxi 47 MOD. CUSTOM
- 2 Maxi Genoa car MOD. 626.492

- <sup>1</sup> 30–100<sub>++</sub> boat range.
- <sup>2</sup> Ball-bearing and sliding fibre solutions.
- <sup>3</sup> Racing version.