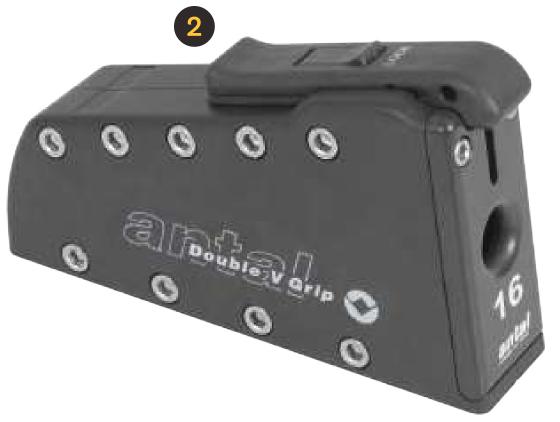

### Hold on what you cannot

Antal offers a wide range of clutches and Jammers for any kind of rope and manoeuvre. The clutch complete range covers 6-22 mm rope handling. 7 different models are available in multiple aesthetic configurations.

- V-Cam 814 MOD. 549.113
- DV Jammer MOD. 505.161
- QR MOD. 506.141

- <sup>1</sup> Wide range of classic clutches.
- <sup>2</sup> Wide range of high-load Jammers.
- <sup>3</sup> Incomparable holding capacity.