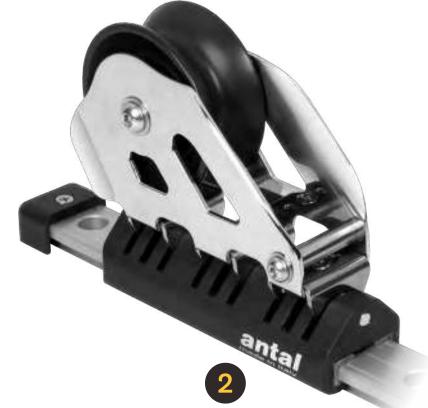

# Mainsail systems

### No-effort hoist

6 different tracks and 14 slider systems, a wide and complete range for full batten mainsails, for boats from  $30-100_{\rm ft}$  and for multihulls.

- Hook car MOD. HS24.210R
- 2 Car MOD. HS22.90J/R
- Receptacle MOD. 609.323

- <sup>1</sup> Complete range of solutions.
- <sup>2</sup> Sliding fibre racing solution.
- <sup>3</sup> High-load/big-boats system.