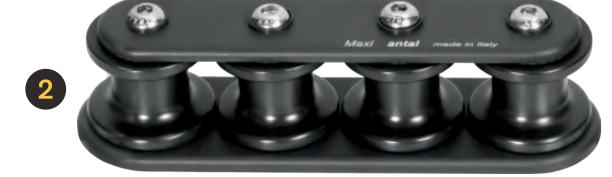

### Smooth ride, no matter where

No matter the size, no matter the purpose. There is an Antal block for every needs. One Piece Frame, Looper, Classic, Mini series, Maxi...

- One Piece Frame MOD, OPF 100
- 2 Looper MOD. LS1100
- 3 Snatch block MOD. BB4012

- <sup>1</sup> A block series for every need.
- <sup>2</sup> Webbing versions available.
- <sup>3</sup> 3 different styles available.