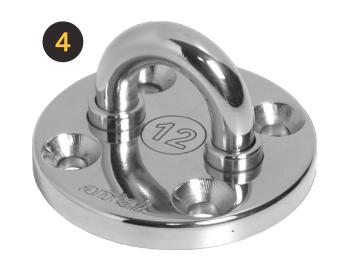

### True holding points

Antal proposes different types of pad-eye: the 'classic' AISI 316 S.Steel versions, the U pad-eyes; the on-plate pad-eyes, and the screwed pad-eyes. In 2004, as an innovator, Antal designed for modern Dyneema webbing.

- Pad-eye MOD. 7614
- Deck shackle MOD. DS08
- T-Lock MOD. TL28.41
- Pad-eye MOD. 7212

### From sailors to sailors

From the award-winning Roller Cleat, the cleat that rolls, to the world famous Antal ring to the fascinating and practical removable T-Lock pad-eye. A wide selection of smart ideas and game-changing innovations.

- Roller Cleat MOD. RC350
- Hook MOD. HK16
- Sliding pad-eye MOD. SP1048
- Hollow pin MOD. 00821
- SectoRing MOD. RS76.14