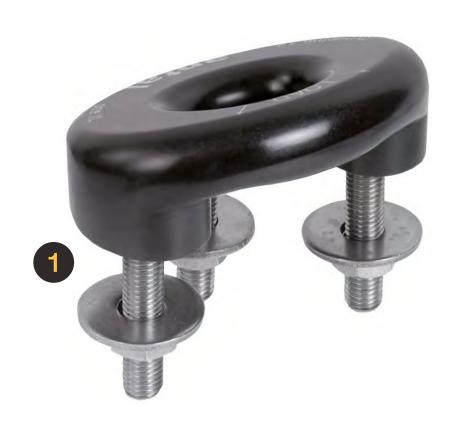

### True holding points

Antal proposes different types of pad-eye: the 'classic' AISI 316 S.Steel versions, the U pad-eyes; the on-plate pad-eyes, and the screwed pad-eyes. In 2004, as an innovator, Antal designed for modern Dyneema webbing.

- Pad-eye MOD. 7614
- Deck shackle MOD. DS08
- T-Lock MOD. TL28.41
- Pad-eye MOD. 7212

#### Side notes

- <sup>1</sup> Classic S.Steel pad-eye.
- <sup>2</sup> Dyneema<sup>™</sup> pad-eye.
- <sup>3</sup> Removable pad-eye.

**Company Profile** 