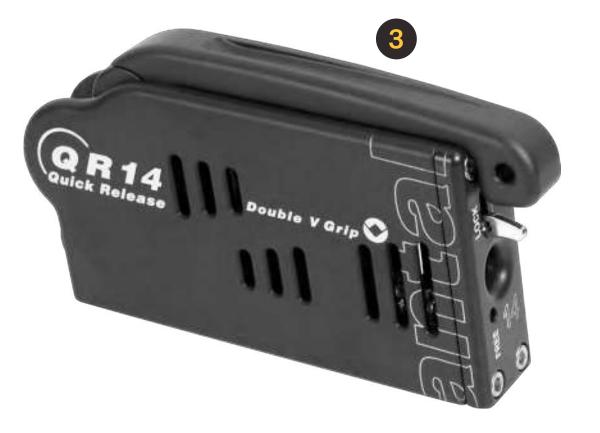

### Hold on what you cannot

Antal offers a wide range of clutches and Jammers for any kind of rope and manoeuvre. The clutch complete range covers 6-22 mm rope handling. 7 different models are available in multiple aesthetic configurations.

- V-Cam 814 MOD. 549.113
- DV Jammer MOD. 505.161
- QR MOD. 506.141

- <sup>1</sup> Wide range of classic clutches.
- <sup>2</sup> Wide range of high-load Jammers.
- <sup>3</sup> Incomparable holding capacity.