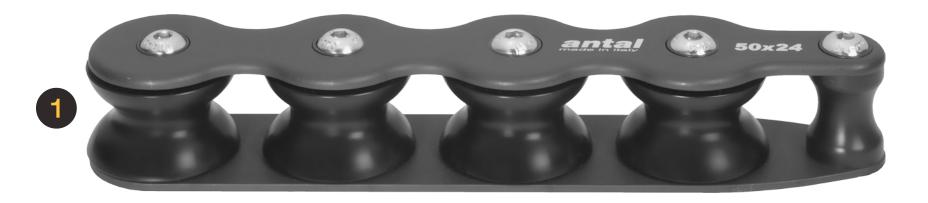

### Smooth ride, no matter where

No matter the size, no matter the purpose. There is an Antal block for every needs. One Piece Frame, Looper, Classic, Mini series, Maxi...

- One Piece Frame MOD, OPF 100
- 2 Looper MOD. LS1100
- 3 Snatch block MOD. BB4012

- <sup>1</sup> A block series for every need.
- <sup>2</sup> Webbing versions available.
- <sup>3</sup> 3 different styles available.