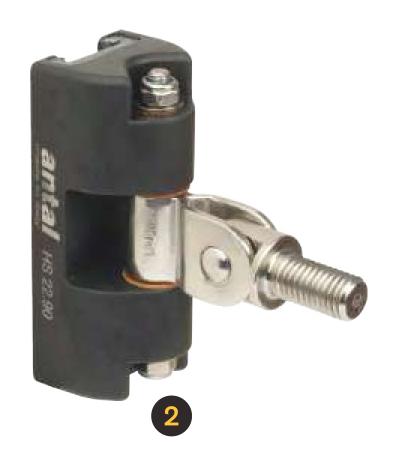

### The best sliding

Every car is designed to be strong, light, easy to clean and with tend-to-zero maintenance. In 2004, as an innovator, Antal introduced the halyard system specially designed for modern maxi yacht halyard handling.

- Mainsail car size 330 & Maxi 47 MOD. CUSTOM
- 2 Maxi Genoa car MOD. 626.492

- <sup>1</sup> 30–100<sub>++</sub> boat range.
- <sup>2</sup> Ball-bearing and sliding fibre solutions.
- <sup>3</sup> Racing version.