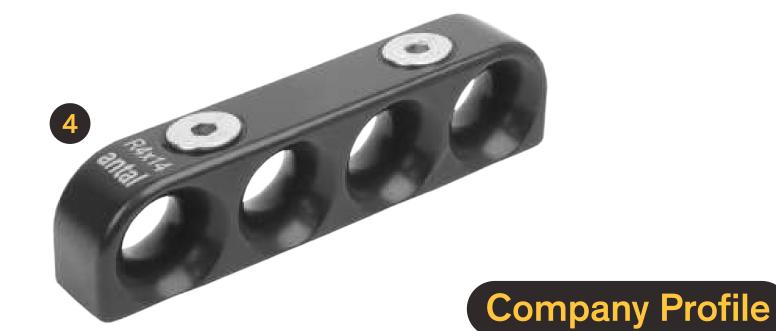

### Drives you in the right direction

Antal offers organizers in groups of 2 to 6 sheaves in 4 diameters of 40, 50, 60 and 70 mm. Double version also available. Moreover, to meet any needs, Antal produces a special line of deck blocks which mount Tulip sheaves.

- 1 Tulip Organizer MOD. T540
- 2 V-Cam Organizer MOD. 514.032
- 3 Tulip Foot Block MOD. 819.060
- 4 Multi Ring Organizer MOD. R4.14

- <sup>1</sup> Wide range and multiple level.
- <sup>2</sup> No-pulley, ultra-light Multi Ring Organizers.
- <sup>3</sup> Tulip organizers to allow line lead angle.