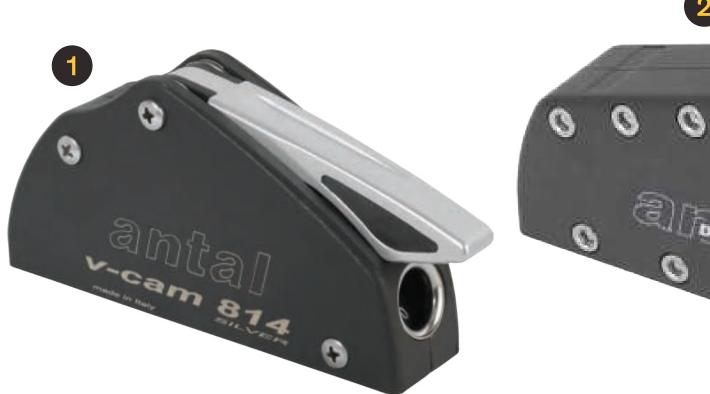

### Hold on what you cannot

Antal offers a wide range of clutches and Jammers for any kind of rope and manoeuvre. The clutch complete range covers 6-22 mm rope handling. 7 different models are available in multiple aesthetic configurations.

- V-Cam 814 MOD. 549.113
- DV Jammer MOD. 505.161
- QR MOD. 506.141

- <sup>1</sup> Wide range of classic clutches.
- <sup>2</sup> Wide range of high-load Jammers.
- <sup>3</sup> Incomparable holding capacity.