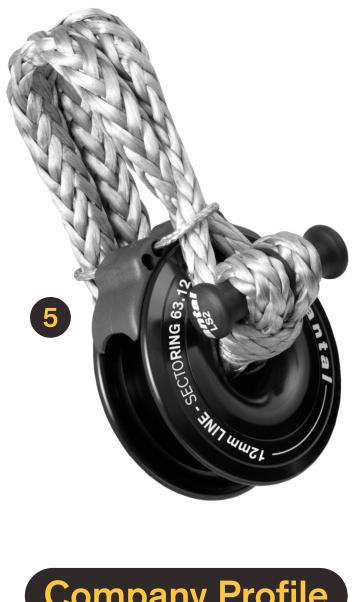

### From sailors to sailors

From the award-winning Roller Cleat, the cleat that rolls, to the world famous Antal ring to the fascinating and practical removable T-Lock pad-eye. A wide selection of smart ideas and game-changing innovations.

- Roller Cleat MOD. RC350
- Hook MOD. HK16
- Sliding pad-eye MOD. SP1048
- Hollow pin MOD. 00821
- SectoRing MOD. RS76.14

#### Side notes

- <sup>1</sup> Innovative solutions.
- <sup>2</sup> Fascinating design.
- <sup>3</sup> Design to enrich sailing experience.

**Company Profile**