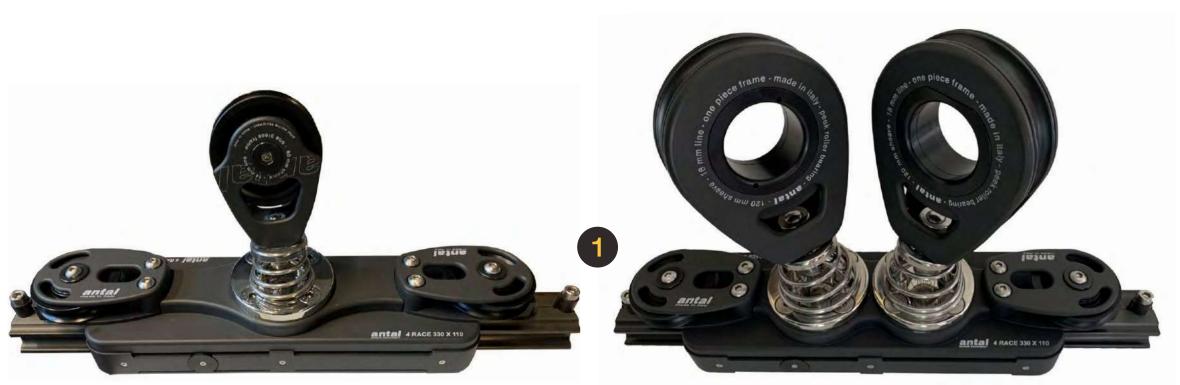

### True holding points

Antal proposes different types of pad-eye: the 'classic' AISI 316 S.Steel versions, the U pad-eyes; the on-plate pad-eyes, and the screwed pad-eyes. In 2004, as an innovator, Antal designed for modern Dyneema webbing.

- Pad-eye MOD. 7614
- Deck shackle MOD. DS08
- T-Lock MOD. TL28.41
- Pad-eye MOD. 7212