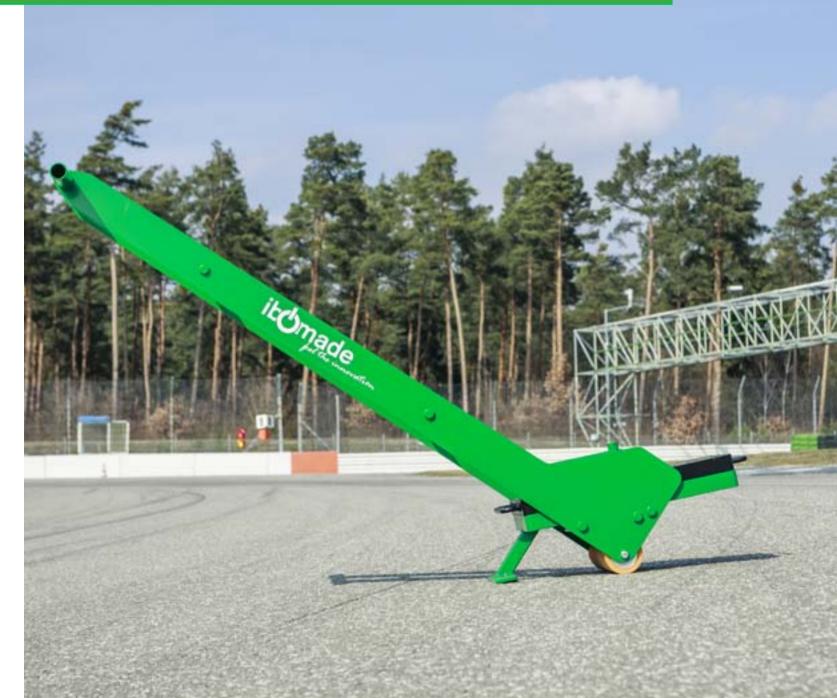

# The Roller with a lot of pressure

Great quality – great results

#### **Easy handling**

Because of the slim design of the Roller the machine is very easy to handle. Simple Steering, simple general handling and reaching small corners - this is all natch for our Roller.

#### Small Roller, big effect

Despite the fact that the Roller is light and small it achieves an impressive pressure of 90 kilogram. This pressure makes the spread of the glue consistent on a large surface.