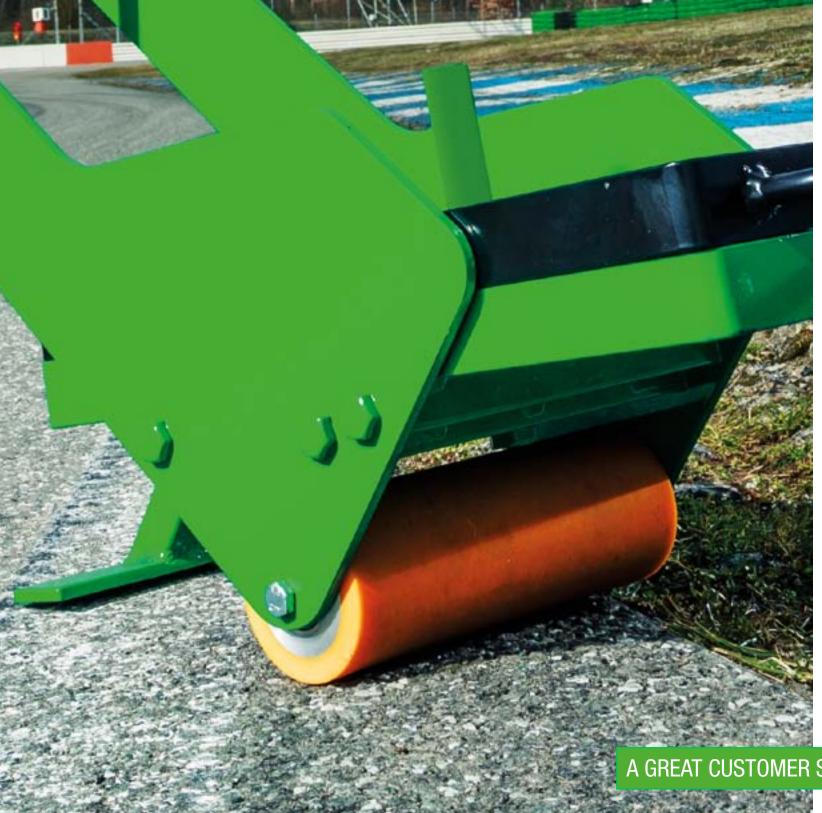

#### Small Roller, big effect

Despite the fact that the Roller is light and small it achieves an impressive pressure of 90 kilogram. This pressure makes the spread of the glue consistent on a large surface.

### Modern technique

First class quality machines are the promise to our customers. As well as the machines also spare parts are deliverable very quickly. And when it gets to work: We guarantee premium and permanent results.