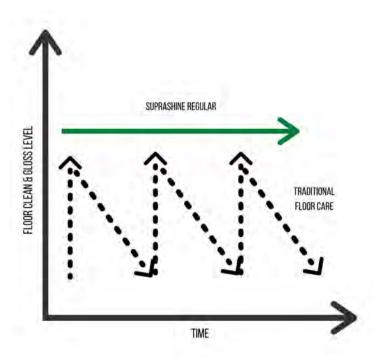

## SUPRASHINE MAINTENANCE PADS

400 GRIT | 800 GRIT | 1800 GRIT | 3500 GRIT | 8000 GRIT

Professional range of pads with flexible material to deep clean, upgrade and maintain all types of coated and uncoated, hard and resilient floors.

# VERSATILE & EFFICIENT Use with low-speed and high-speed floor machines with water only.