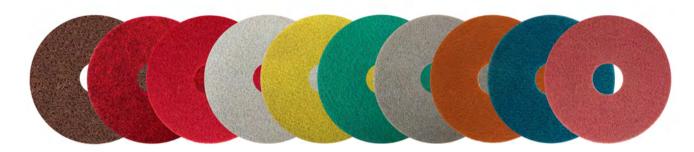

## THE MOST COMPLETE & EFFECTIVE RANGE OF PADS FOR FLOOR RESTORATION & MAINTENANCE

Offered in several types and grit sizes for different applications from restoration and deep cleaning to gloss upgrade and daily maintenance.

## SUPRASHINE MAINTENANCE PADS

400 GRIT | 800 GRIT | 1800 GRIT | 3500 GRIT | 8000 GRIT

Professional range of pads with flexible material to deep clean, upgrade and maintain all types of coated and uncoated, hard and resilient floors.