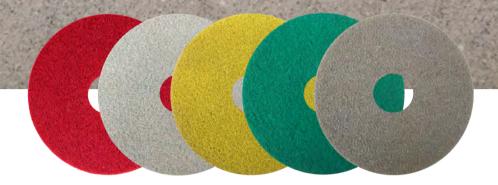

## SUPRASHINE MAINTENANCE PADS

400 GRIT | 800 GRIT | 1800 GRIT | 3500 GRIT | 8000 GRIT

Professional range of pads with flexible material to deep clean, upgrade and maintain all types of coated and uncoated, hard and resilient floors.

# VERSATILE & EFFICIENT Use with low-speed and high-speed floor machines with water only.