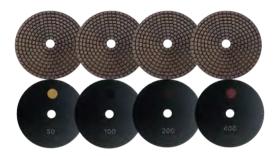

## SUPRASHINE HYBRIDS

50 GRIT | 100 GRIT | 200 GRIT | 400 GRIT

## RESTORATION MADE SIMPLE

Attach the 5" hybrids to a standard pad. Use with low-speed machines and water only.

A complete range of tools from 50 to 400 grit designed to restore surfaces – eliminate stains, scratches and orange peel, and achieve a smooth surface. Suitable for concrete, terrazzo and natural stone.