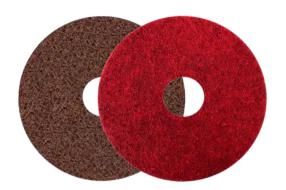

## THE MOST COMPLETE & EFFECTIVE RANGE OF PADS FOR FLOOR RESTORATION & MAINTENANCE

Offered in several types and grit sizes for different applications from restoration and deep cleaning to gloss upgrade and daily maintenance.

Available in all popular sizes from 5" to 28" diameter. Also available in rectangular shapes.

No special equipment needed – compatible with most low-speed and high-speed floor machines (buffers, auto scrubbers, burnishers, etc). Use with velcro pad holder for best results.