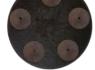

## SUPRASHINE HYBRIDS

50 GRIT | 100 GRIT | 200 GRIT | 400 GRIT

## RESTORATION MADE SIMPLE

Attach the 5" hybrids to a standard pad. Use with low-speed machines and water only.

A complete range of tools from 50 to 400 grit designed to restore surfaces – eliminate stains, scratches and orange peel, and achieve a smooth surface. Suitable for concrete, terrazzo and natural stone.