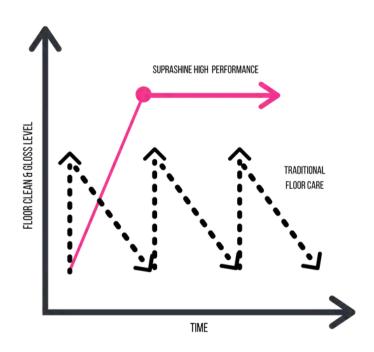

#### SUPRASHINE HIGH PERFORMANCE PADS

2x

800 GRIT | 1800 GRIT | 3500 GRIT

A dedicated range of HIGH PERFORMANCE pads with flexible material for daily maintenance of HIGH TRAFFIC floors.

## ONE PAD SOLUTION

Upgrade any floor during daily cleaning, no matter weather & traffic conditions.