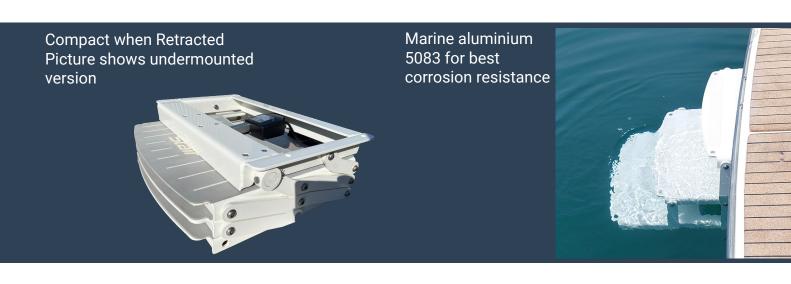

#### **Durable and Corrosion-Resistant**

Crafted from marine-grade aluminum 5083 and stainless-steel components, the stair is built to withstand the harsh conditions of saltwater environments, ensuring a long service life.

#### **Technical data**

Material: Lightweight 5083 corrosion resistant marine aluminum

Weight under mounted: 24.5kg (54lbs)

Weight bracket 3.5kg (7.7lbs) used to make installation of undermounted version easy