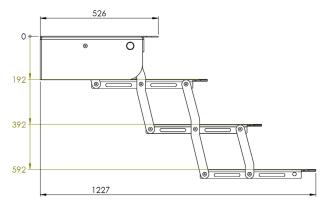

#### **Dimensions Undermounted**

#### Dimensions Transom (Aft) mounted

How to buy the Presto Stairs: Get the RapiX from any Prestomarine Dealer.

Visit www.prestomarine.com for our dealer network!

Power supply: 12V-DC

Width of steps: 600mm (Other size on request)

Operation: Remote Control

Coversion: 100mm = 3.94 inch