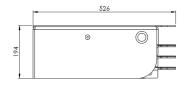

#### **Dimensions Undermounted**

#### Dimensions Transom (Aft) mounted

How to buy the Presto Stairs: Get the RapiX from any Prestomarine Dealer.

Visit www.prestomarine.com for our dealer network!

Power supply: 12V-DC

Width of steps: 600mm (Other size on request)

Operation: Remote Control

Coversion: 100mm = 3.94 inch