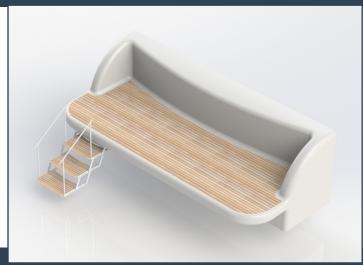

### Enjoy life at sea with conveniance

Transom mounted version

Under mounted version

#### **Effortless Access to the Water**

The luxurious Presto Stair, seamlessly integrated beneath your swim platform and powered by a 12V electric actuator will get you in or out of the water in a new and more conveniant way. Whether mounted under the swim platform or at the end of it as an extension, this innovative stair provide easy access to the water.

### Under or transom mounted available