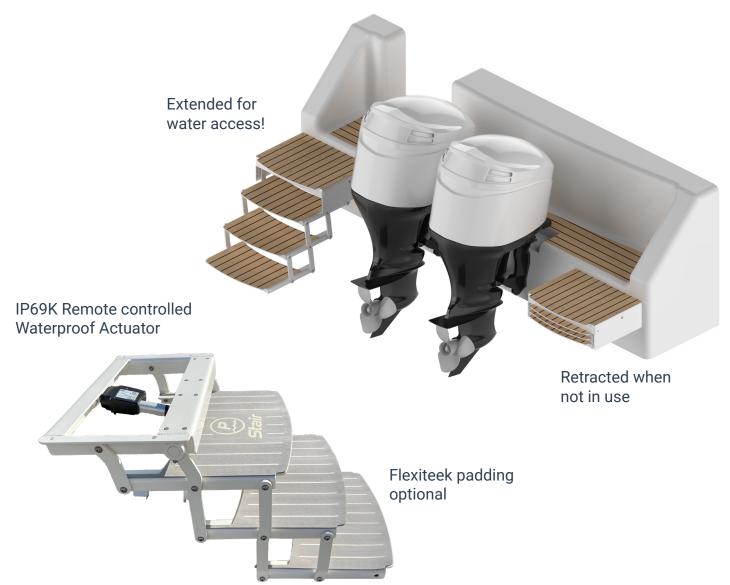

#### **Effortless Access to the Water**

The luxurious Presto Stair, seamlessly integrated beneath your swim platform and powered by a 12V electric actuator will get you in or out of the water in a new and more conveniant way. Whether mounted under the swim platform or at the end of it as an extension, this innovative stair provide easy access to the water.

#### Convenient and Quick Operation

With the included remote control, you can release or retract the stair in seconds, making it incredibly convenient to use. Enjoy effortless entry and exit from the water, relax on the stair, or use it to step onto the beach.

#### **Options:**

As standard the decking of the steps is made in a grip cover material. Add Flexiteek in light grey with white stripes and the P Stair logo nicely ingraved for a softer feel. Other colors on request.

Removable handlebars can also be added for safest entry to the waters.

Weight transom mounted: 34.5kg (76lbs)

Finish: Anodized & Powder Coated white (other colors on request)

Step finish: Powder coated, Anti slip, optional flexiteek

Bolts and fasteners: Stainless Steel A4

Actuator: IP69K (Waterproof and withstands high pressure washing)