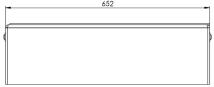

#### **Dimensions Undermounted**

#### Dimensions Transom (Aft) mounted

How to buy the Presto Stairs: Get the RapiX from any Prestomarine Dealer.

Visit www.prestomarine.com for our dealer network!

Power supply: 12V-DC

Width of steps: 600mm (Other size on request)

Operation: Remote Control

Coversion: 100mm = 3.94 inch