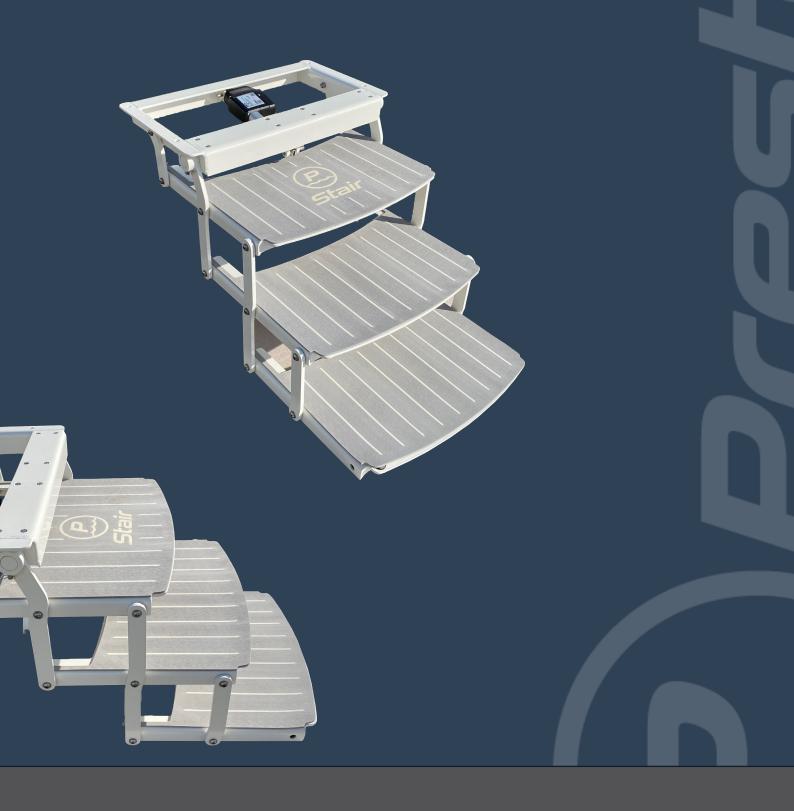

### Enjoy life at sea with conveniance

Transom mounted version

Under mounted version

#### **Effortless Access to the Water**

The luxurious Presto Stair, seamlessly integrated beneath your swim platform and powered by a 12V electric actuator will get you in or out of the water in a new and more conveniant way. Whether mounted under the swim platform or at the end of it as an extension, this innovative stair provide easy access to the water.

### Under or transom mounted available