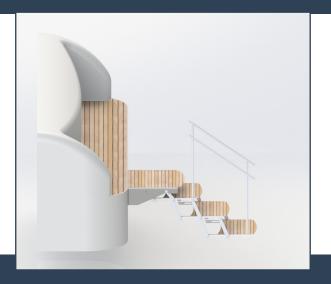

### Enjoy life at sea with conveniance

Transom mounted version

Under mounted version

#### **Effortless Access to the Water**

The luxurious Presto Stair, seamlessly integrated beneath your swim platform and powered by a 12V electric actuator will get you in or out of the water in a new and more conveniant way. Whether mounted under the swim platform or at the end of it as an extension, this innovative stair provide easy access to the water.

### Under or transom mounted available