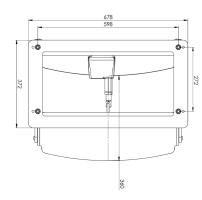

Weight transom mounted: 34.5kg (76lbs)

Finish: Anodized & Powder Coated white (other colors on request)

Step finish: Powder coated, Anti slip, optional flexiteek

Bolts and fasteners: Stainless Steel A4

Actuator: IP69K (Waterproof and withstands high pressure washing)