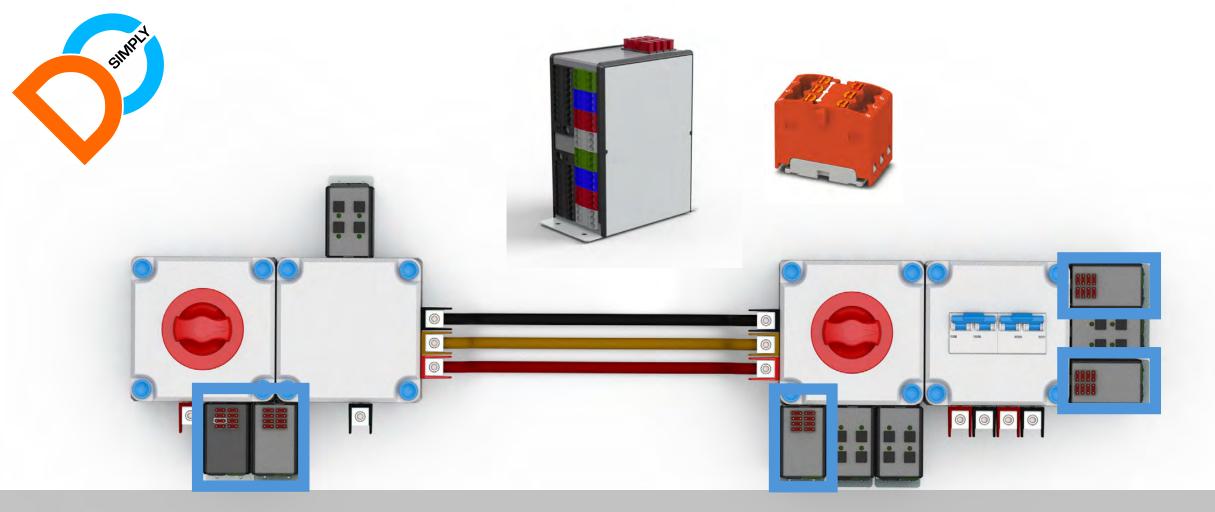

Each Battery bank connected with isolation switch, high current interrupt fuse and optional shunt and contactor (for BMS)

Large DC loads such as alternators, inverters, Generators and MPPT's connected to system with DC rated MCB's or fuses on outputs.

Lugless / crimpless connector system for fast and reliable connecting of 6-95mm2 cables -Cables with wire lugs can connect to same connector

Small DC load connection with 8 channel fused power out module, cable connections with innovative PTFix push in connectors