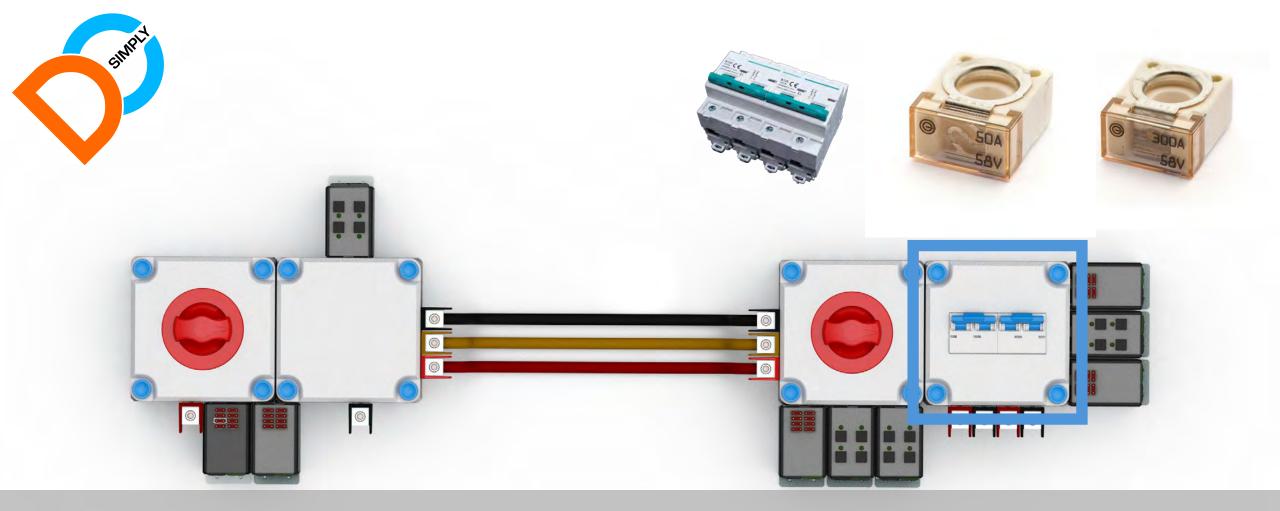

Each Battery bank connected with isolation switch, high current interrupt fuse and optional shunt and contactor (for BMS)

Large DC loads such as alternators, inverters, Generators and MPPT's connected to system with DC rated MCB's or fuses on outputs.

Lugless / crimpless connector system for fast and reliable connecting of 6-95mm2 cables -Cables with wire lugs can connect to same connector

Small DC load connection with 8 channel fused power out module, cable connections with innovative PTFix push in connectors