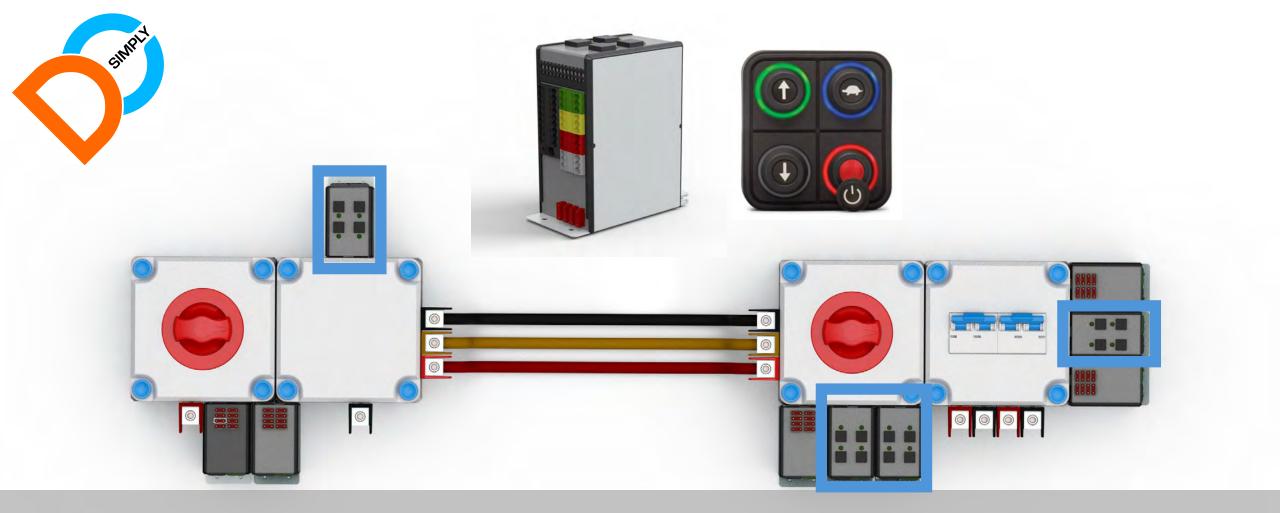

Small 12-24VDC load switching with 4 channel IO Module, with automatic fusing 0,5-8A and optional plug and play 4 button CAN keypad with field insertable icons

Always on positive and switched positive busbars built to system with extremely easy system distribution