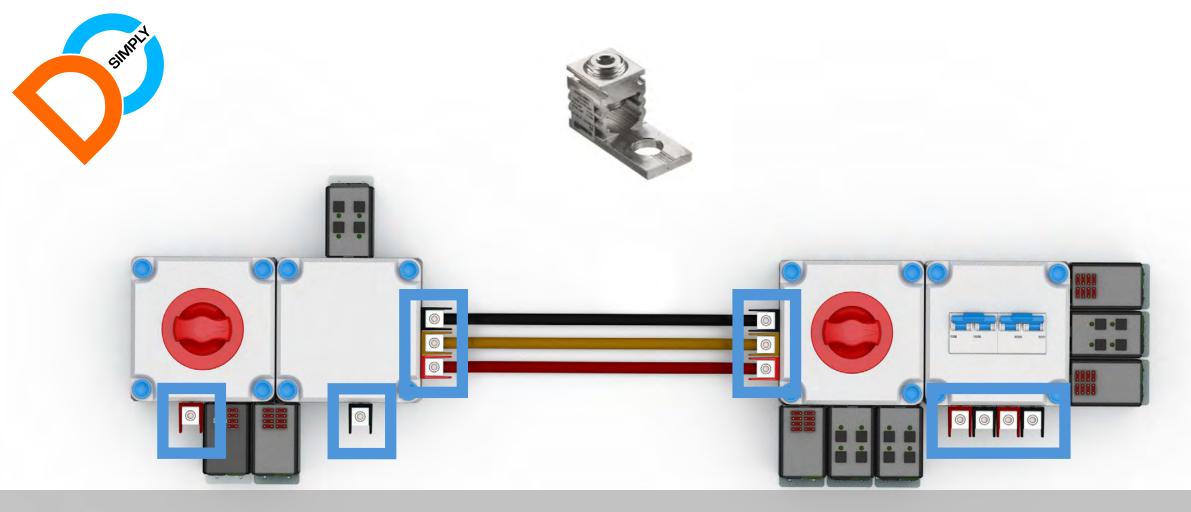

Each Battery bank connected with isolation switch, high current interrupt fuse and optional shunt and contactor (for BMS)

Large DC loads such as alternators, inverters, Generators and MPPT's connected to system with DC rated MCB's or fuses on outputs.

Lugless / crimpless connector system for fast and reliable connecting of 6-95mm2 cables -Cables with wire lugs can connect to same connector

Small DC load connection with 8 channel fused power out module, cable connections with innovative PTFix push in connectors

Main switch to switch together the switched on busbar and always on busbar can be located anywhere in the system.

SimplyDC Plug and play install system Fast, Reliable & Safe 12-48V DC circuit installation with high quality outcome