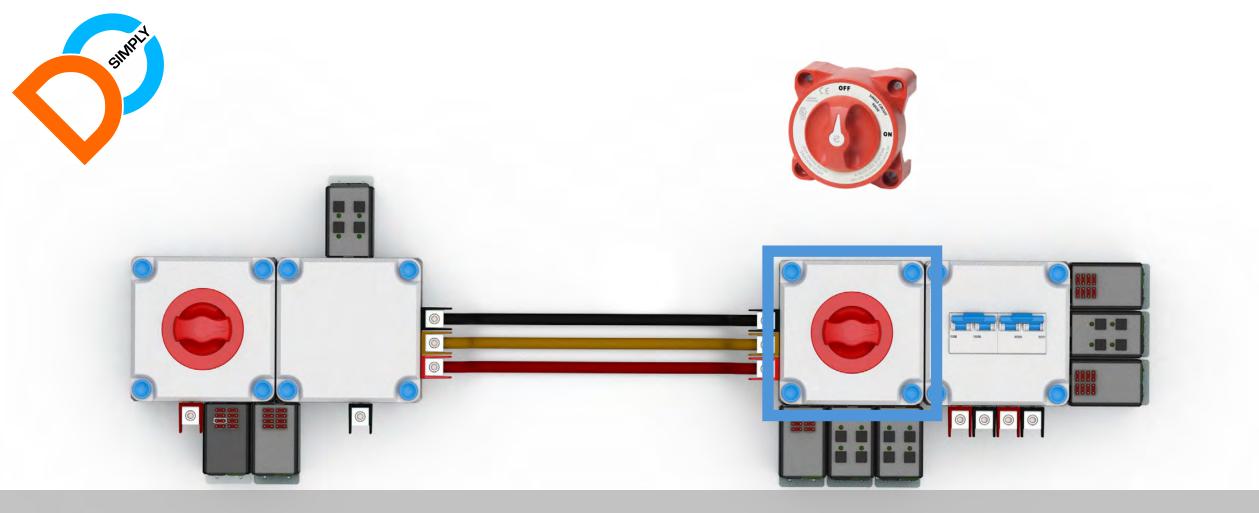

Main switch to switch together the switched on busbar and always on busbar can be located anywhere in the system.

SimplyDC Plug and play install system Fast, Reliable & Safe 12-48V DC circuit installation with high quality outcome