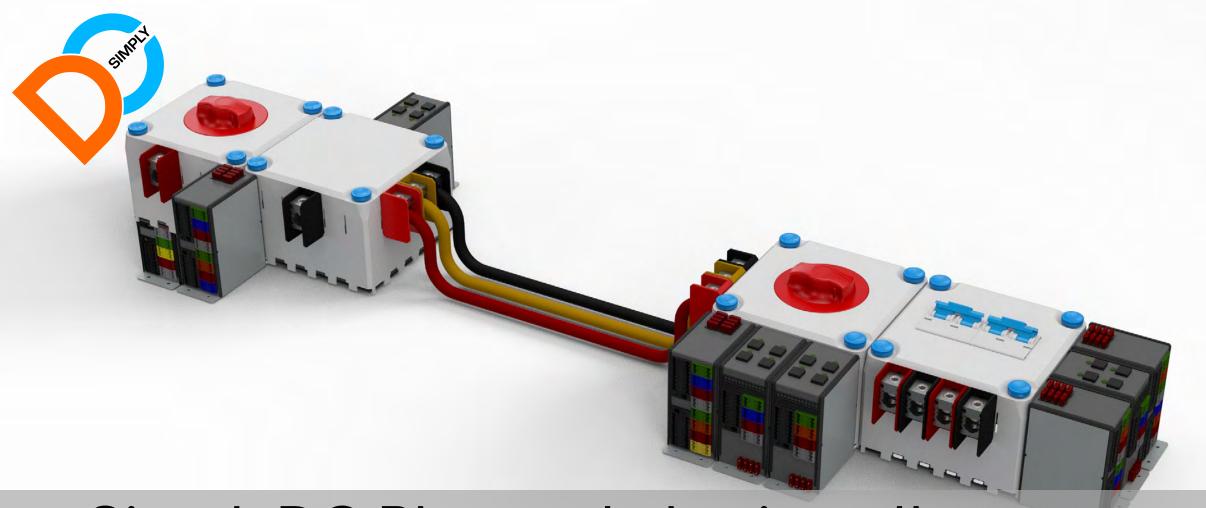

## How to improve installation speed, outcome quality, system reliability and system safety?

SimplyDC Plug and play install system Fast, Reliable & Safe 12-48V DC circuit installation with high quality outcome

Main switch to switch together the switched on busbar and always on busbar can be located anywhere in the system.

SimplyDC Plug and play install system Fast, Reliable & Safe 12-48V DC circuit installation with high quality outcome