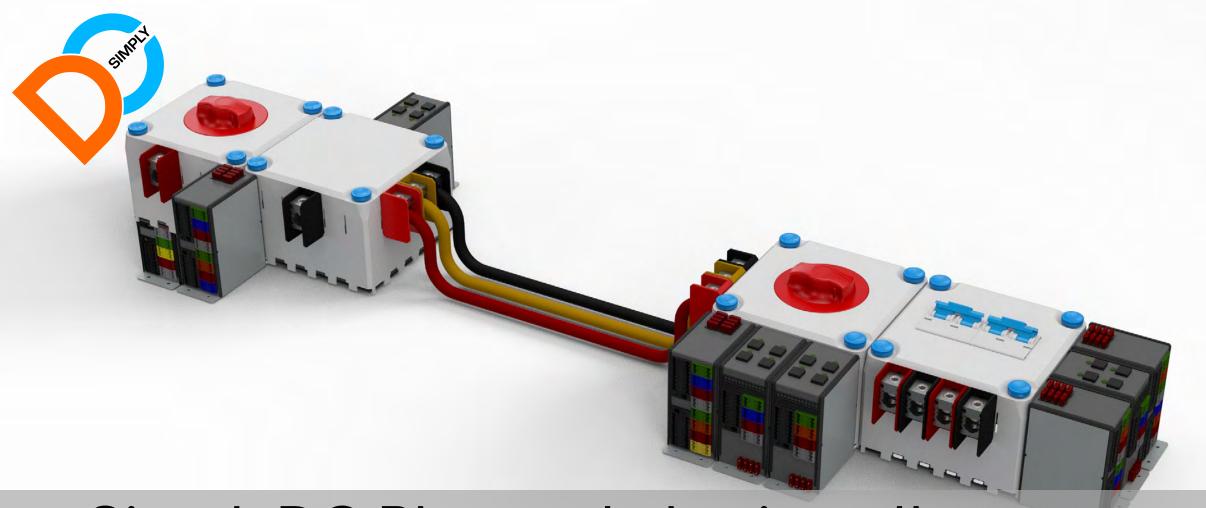

## How to improve installation speed, outcome quality, system reliability and system safety?

SimplyDC Plug and play install system Fast, Reliable & Safe 12-48V DC circuit installation with high quality outcome

Each Battery bank connected with isolation switch, high current interrupt fuse and optional shunt and contactor (for BMS)

Large DC loads such as alternators, inverters, Generators and MPPT's connected to system with DC rated MCB's or fuses on outputs.

Lugless / crimpless connector system for fast and reliable connecting of 6-95mm2 cables -Cables with wire lugs can connect to same connector

Small DC load connection with 8 channel fused power out module, cable connections with innovative PTFix push in connectors

Small 12-24VDC load switching with 4 channel IO Module, with automatic fusing 0,5-8A and optional plug and play 4 button CAN keypad with field insertable icons

Always on positive and switched positive busbars built to system with extremely easy system distribution