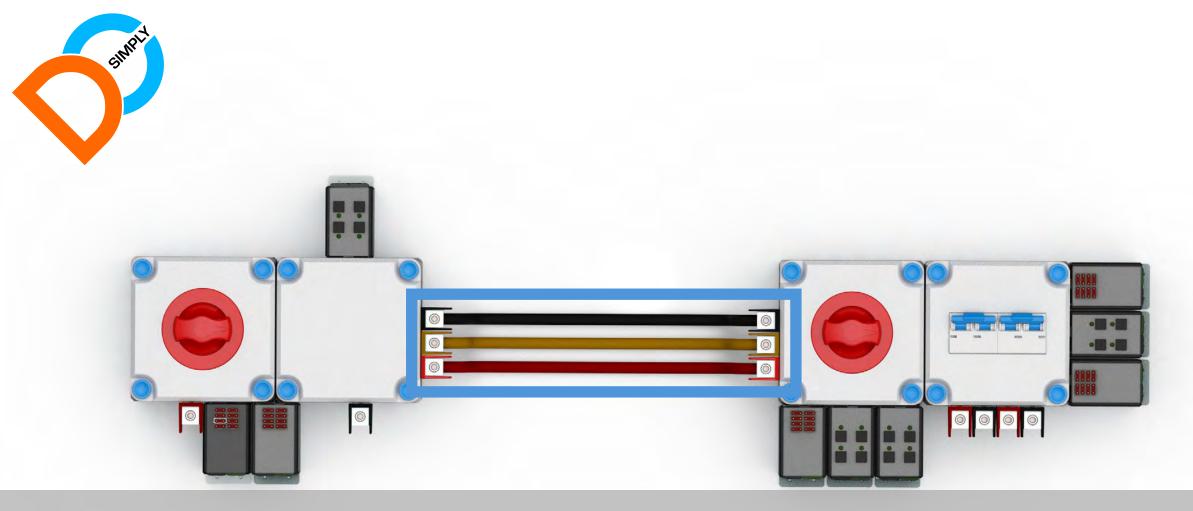

Main switch to switch together the switched on busbar and always on busbar can be located anywhere in the system.

SimplyDC Plug and play install system Fast, Reliable & Safe 12-48V DC circuit installation with high quality outcome