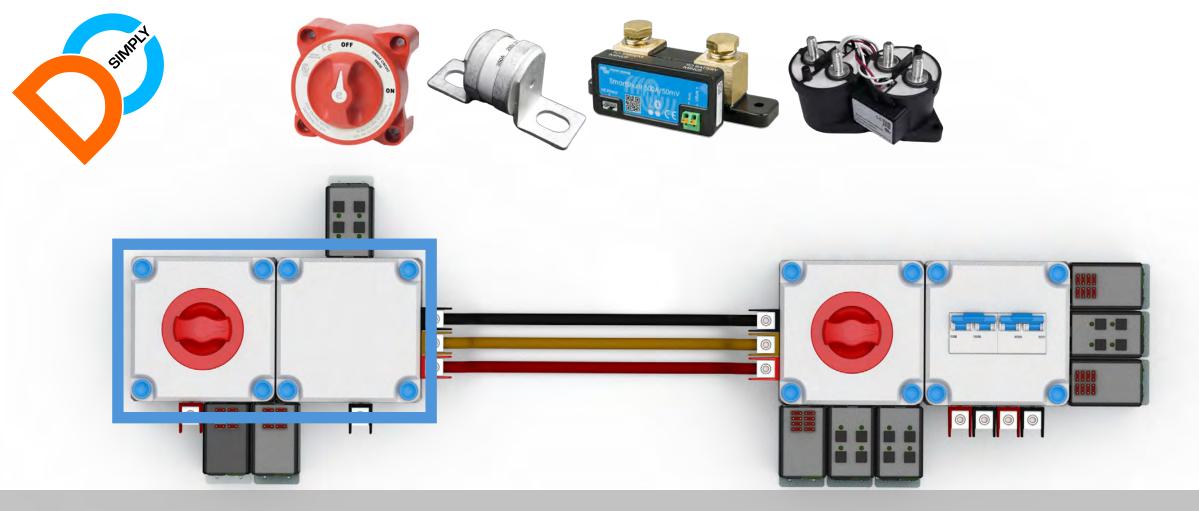

Each Battery bank connected with isolation switch, high current interrupt fuse and optional shunt and contactor (for BMS)

Large DC loads such as alternators, inverters, Generators and MPPT's connected to system with DC rated MCB's or fuses on outputs.

Lugless / crimpless connector system for fast and reliable connecting of 6-95mm2 cables -Cables with wire lugs can connect to same connector

Small DC load connection with 8 channel fused power out module, cable connections with innovative PTFix push in connectors