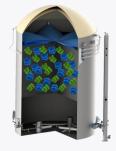

## AGAR® MBBR

**AGAR® IFAS** 

For this reason AQANA developed the DACS® system, a carrier-based anaerobic reactor.

### **Carriers characteristics:**

- Density 0.96 0.97 gr/cm<sup>3</sup>
- Highly open external design
- In HDPE
- Optimal effluent contact time
- Non-clogging / auto-cleaning
- >650 m<sup>2</sup>/m<sup>3</sup> effective surface area

### DACS® Anaerobic Processes

**DACS**®

**R&D** is in our DNA!

AQANA & BlueGen water are actively involved in the development of new and innovative biological solutions: