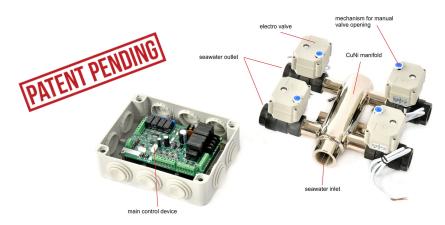

#### • Smart Flow Management:

The dedicated PCB (Printed Circuit Board) ensures real-time control of electro valves and variable-speed pumps. It optimizes the water flow based on actual system demand, enhancing overall efficiency.

#### • Enhanced Durability:

A cupronickel manifold and high-quality electro valves ensure long-lasting performance even in demanding marine environments.

#### • Water Flow Components:

Cupronickel manifold

4 electro valves

1 PCB control device

Supports up to 2 variable-speed pumps and up to 4 electro valves