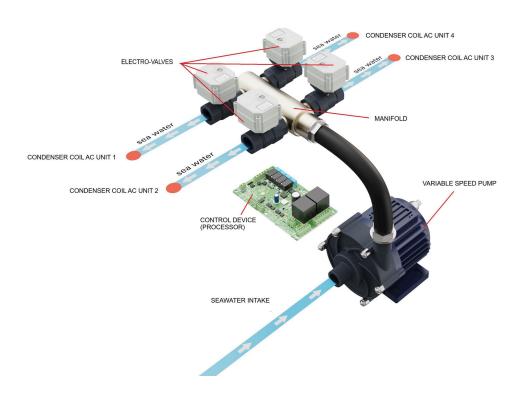

#### **Dramatic Power Savings — Up to 75%**

The EcoFlow AC Controller is engineered to deliver exceptional energy efficiency by managing seawater flow to each air conditioning unit's condenser coil. This precise control is based on real-time compressor activity, allowing the system to provide only the necessary cooling, which leads to significant power savings—up to 75%.

#### • Smart Flow Management:

The dedicated PCB (Printed Circuit Board) ensures real-time control of electro valves and variable-speed pumps. It optimizes the water flow based on actual system demand, enhancing overall efficiency.

## • Dual Pump Operation :

Dual Pump Operation: The system supports two pumps, which can alternate operations, balancing runtime for extended equipment lifespan.

#### • Water Flow Components:

Cupronickel manifold

4 electro valves

1 PCB control device

Supports up to 2 variable-speed pumps and up to 4 electro valves