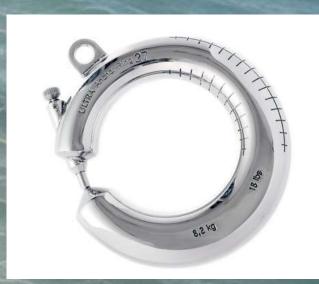

Striking Elegance: Harmonious Curves and Brilliant Shine

The Stockless Anchor is not only a marvel of engineering but also a testament to aesthetic excellence. Crafted from polished stainless steel, it boasts a brilliant shine that enhances its visual appeal. The anchor's design features harmonious curves and sleek edges, combining functionality with elegance. This seamless integration of form and function makes the anchor not only effective but also a striking addition to any marine vessel.