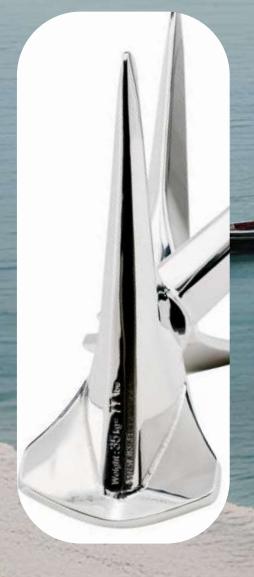

## Optimized Shank Design

The uniquely slanted shank design sets our anchor apart, enabling it to cut through the soil with minimal resistance and significantly enhancing its burying capabilities.

Utilizing Duplex Steel in the construction allows us to create a hollow interior, offering greater design flexibility. This approach enables us to produce an anchor that can be made heavier than the standard weight, upon request, without compromising the balance or overall performance of the anchor.