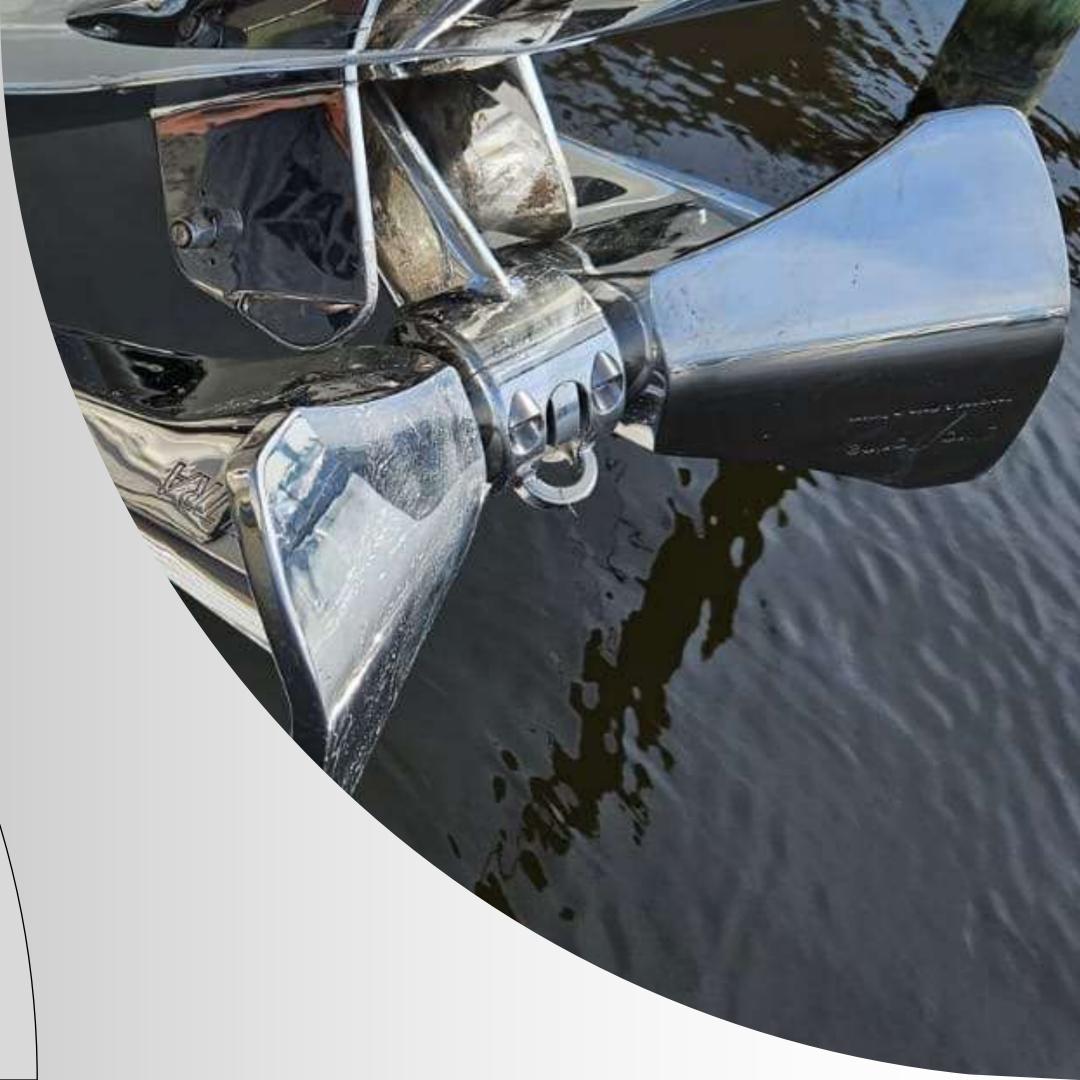

### Innovative Central Joint: Strength and Seamless Operation

The standout innovation of our Stockless Anchor is the central joint, which boosts the anchor's strength while allowing smooth burial.

Its smart, self-cleaning design ensures continuous operation and prevents the anchor from becoming lodged in difficult positions.