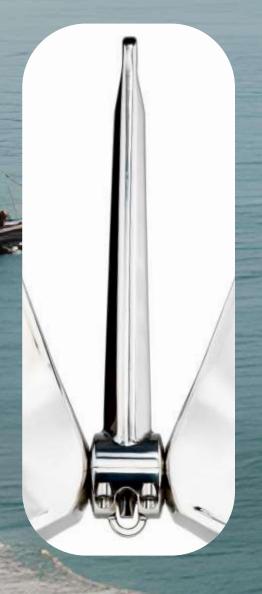

# Smart Wing Angles: Maximizing Stability

The shoulder wings are angled to minimize resistance with the soil, allowing seabed material to flow through effortlessly. As the ULTRA Stockless Anchor experiences increased strain, it buries itself deeper, ensuring an even more secure anchoring experience.

### Wider Flukes: Enhanced Stability and Holding Power

Our flukes are engineered with an extended contact surface, which surpasses the area found on conventional anchors. This wider surface improves the anchor's holding power by distributing the force more evenly across the seabed. As a result, the anchor achieves a more stable and secure hold, enhancing overall reliability and performance in various anchoring conditions.