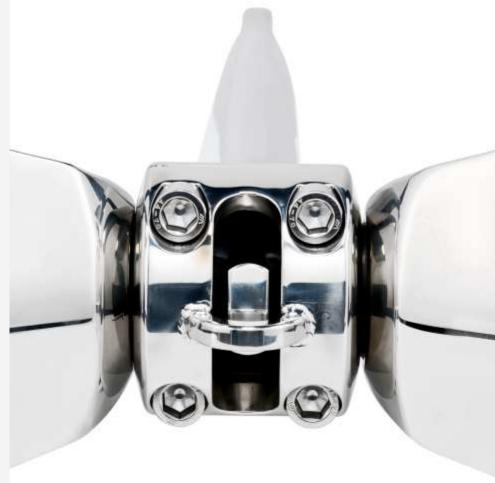

### Innovative Central Joint: Strength and Seamless Operation

The standout innovation of our Stockless Anchor is the central joint, which boosts the anchor's strength while allowing smooth burial.

Its smart, self-cleaning design ensures continuous operation and prevents the anchor from becoming lodged in difficult positions.