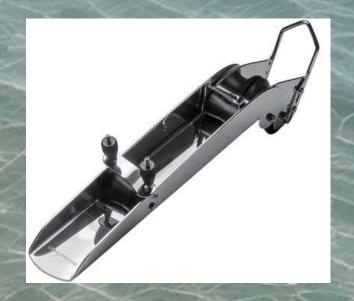

## Optimized Shank Design

The uniquely slanted shank design sets our anchor apart, enabling it to cut through the soil with minimal resistance and significantly enhancing its burying capabilities.

Utilizing Duplex Steel in the construction allows us to create a hollow interior, offering greater design flexibility. This approach enables us to produce an anchor that can be made heavier than the standard weight, upon request, without compromising the balance or overall performance of the anchor.

### Wider Flukes: Enhanced Stability and Holding Power

Our flukes are engineered with an extended contact surface, which surpasses the area found on conventional anchors. This wider surface improves the anchor's holding power by distributing the force more evenly across the seabed. As a result, the anchor achieves a more stable and secure hold, enhancing overall reliability and performance in various anchoring conditions.