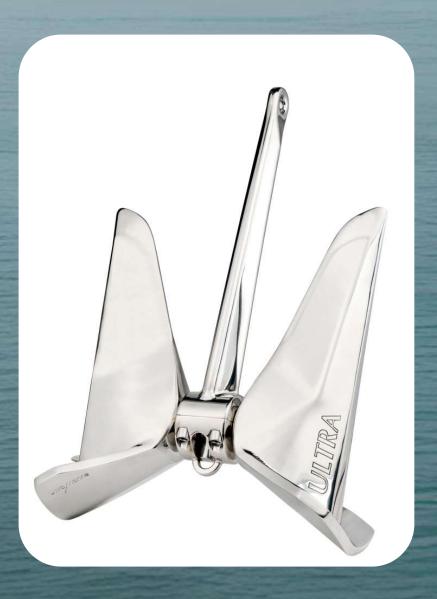

### Elevating Standards: What Sets Us Apart

Innovative Joint Design

Curved Shoulder Wings

Cutter Shank

Wide Flukes

Elegant Design

### Innovative Central Joint: Strength and Seamless Operation

The standout innovation of our Stockless Anchor is the central joint, which boosts the anchor's strength while allowing smooth burial.

Its smart, self-cleaning design ensures continuous operation and prevents the anchor from becoming lodged in difficult positions.

# Smart Wing Angles: Maximizing Stability

The shoulder wings are angled to minimize resistance with the soil, allowing seabed material to flow through effortlessly. As the ULTRA Stockless Anchor experiences increased strain, it buries itself deeper, ensuring an even more secure anchoring experience.

## Optimized Shank Design

The uniquely slanted shank design sets our anchor apart, enabling it to cut through the soil with minimal resistance and significantly enhancing its burying capabilities.

Utilizing Duplex Steel in the construction allows us to create a hollow interior, offering greater design flexibility. This approach enables us to produce an anchor that can be made heavier than the standard weight, upon request, without compromising the balance or overall performance of the anchor.

### Wider Flukes: Enhanced Stability and Holding Power

Our flukes are engineered with an extended contact surface, which surpasses the area found on conventional anchors. This wider surface improves the anchor's holding power by distributing the force more evenly across the seabed. As a result, the anchor achieves a more stable and secure hold, enhancing overall reliability and performance in various anchoring conditions.