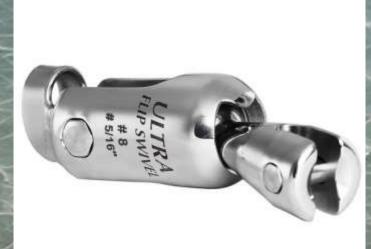

### Innovative Central Joint: Strength and Seamless Operation

The standout innovation of our Stockless Anchor is the central joint, which boosts the anchor's strength while allowing smooth burial.

Its smart, self-cleaning design ensures continuous operation and prevents the anchor from becoming lodged in difficult positions.