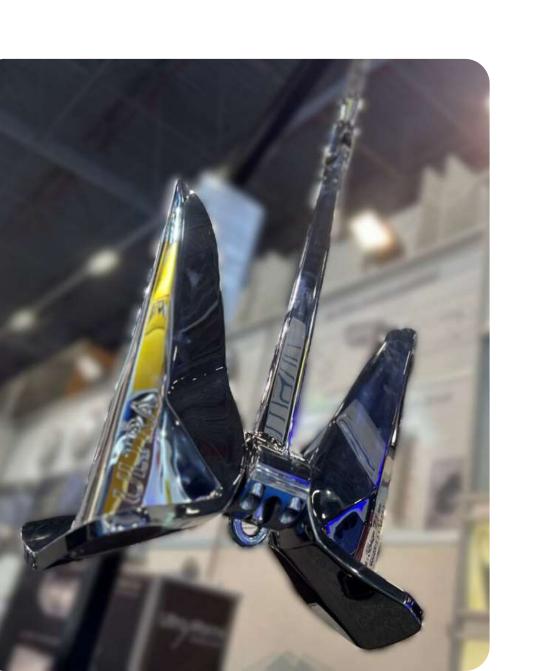

### Elevating Standards: What Sets Us Apart

Innovative Joint Design

Curved Shoulder Wings

Cutter Shank

Wide Flukes

Elegant Design

# Smart Wing Angles: Maximizing Stability

The shoulder wings are angled to minimize resistance with the soil, allowing seabed material to flow through effortlessly. As the ULTRA Stockless Anchor experiences increased strain, it buries itself deeper, ensuring an even more secure anchoring experience.

### Wider Flukes: Enhanced Stability and Holding Power

Our flukes are engineered with an extended contact surface, which surpasses the area found on conventional anchors. This wider surface improves the anchor's holding power by distributing the force more evenly across the seabed. As a result, the anchor achieves a more stable and secure hold, enhancing overall reliability and performance in various anchoring conditions.

Striking Elegance: Harmonious Curves and Brilliant Shine

The Stockless Anchor is not only a marvel of engineering but also a testament to aesthetic excellence. Crafted from polished stainless steel, it boasts a brilliant shine that enhances its visual appeal. The anchor's design features harmonious curves and sleek edges, combining functionality with elegance. This seamless integration of form and function makes the anchor not only effective but also a striking addition to any marine vessel.