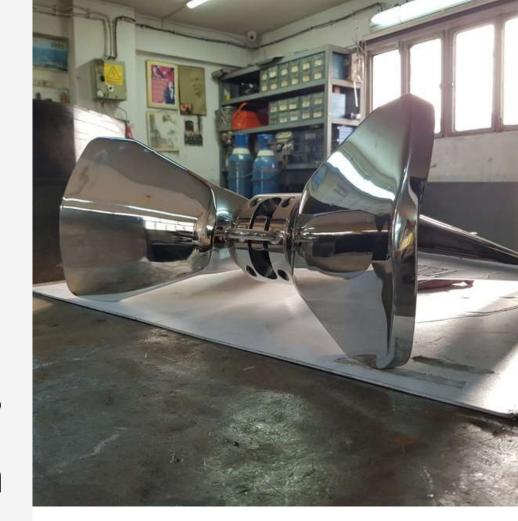

## Optimized Shank Design

The uniquely slanted shank design sets our anchor apart, enabling it to cut through the soil with minimal resistance and significantly enhancing its burying capabilities.

Utilizing Duplex Steel in the construction allows us to create a hollow interior, offering greater design flexibility. This approach enables us to produce an anchor that can be made heavier than the standard weight, upon request, without compromising the balance or overall performance of the anchor.