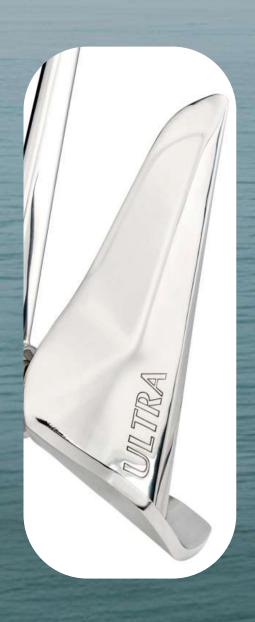

### Wider Flukes: Enhanced Stability and Holding Power

Our flukes are engineered with an extended contact surface, which surpasses the area found on conventional anchors. This wider surface improves the anchor's holding power by distributing the force more evenly across the seabed. As a result, the anchor achieves a more stable and secure hold, enhancing overall reliability and performance in various anchoring conditions.

Striking Elegance: Harmonious Curves and Brilliant Shine

The Stockless Anchor is not only a marvel of engineering but also a testament to aesthetic excellence. Crafted from polished stainless steel, it boasts a brilliant shine that enhances its visual appeal. The anchor's design features harmonious curves and sleek edges, combining functionality with elegance. This seamless integration of form and function makes the anchor not only effective but also a striking addition to any marine vessel.