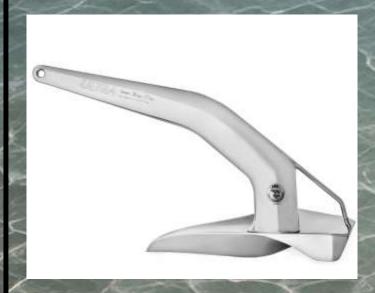

### Elevating Standards: What Sets Us Apart

Innovative Joint Design

Curved Shoulder Wings

Cutter Shank

Wide Flukes

Elegant Design

Striking Elegance: Harmonious Curves and Brilliant Shine

The Stockless Anchor is not only a marvel of engineering but also a testament to aesthetic excellence. Crafted from polished stainless steel, it boasts a brilliant shine that enhances its visual appeal. The anchor's design features harmonious curves and sleek edges, combining functionality with elegance. This seamless integration of form and function makes the anchor not only effective but also a striking addition to any marine vessel.