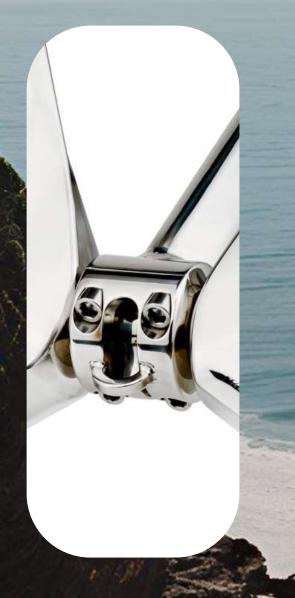

### Innovative Central Joint: Strength and Seamless Operation

The standout innovation of our Stockless Anchor is the central joint, which boosts the anchor's strength while allowing smooth burial.

Its smart, self-cleaning design ensures continuous operation and prevents the anchor from becoming lodged in difficult positions.