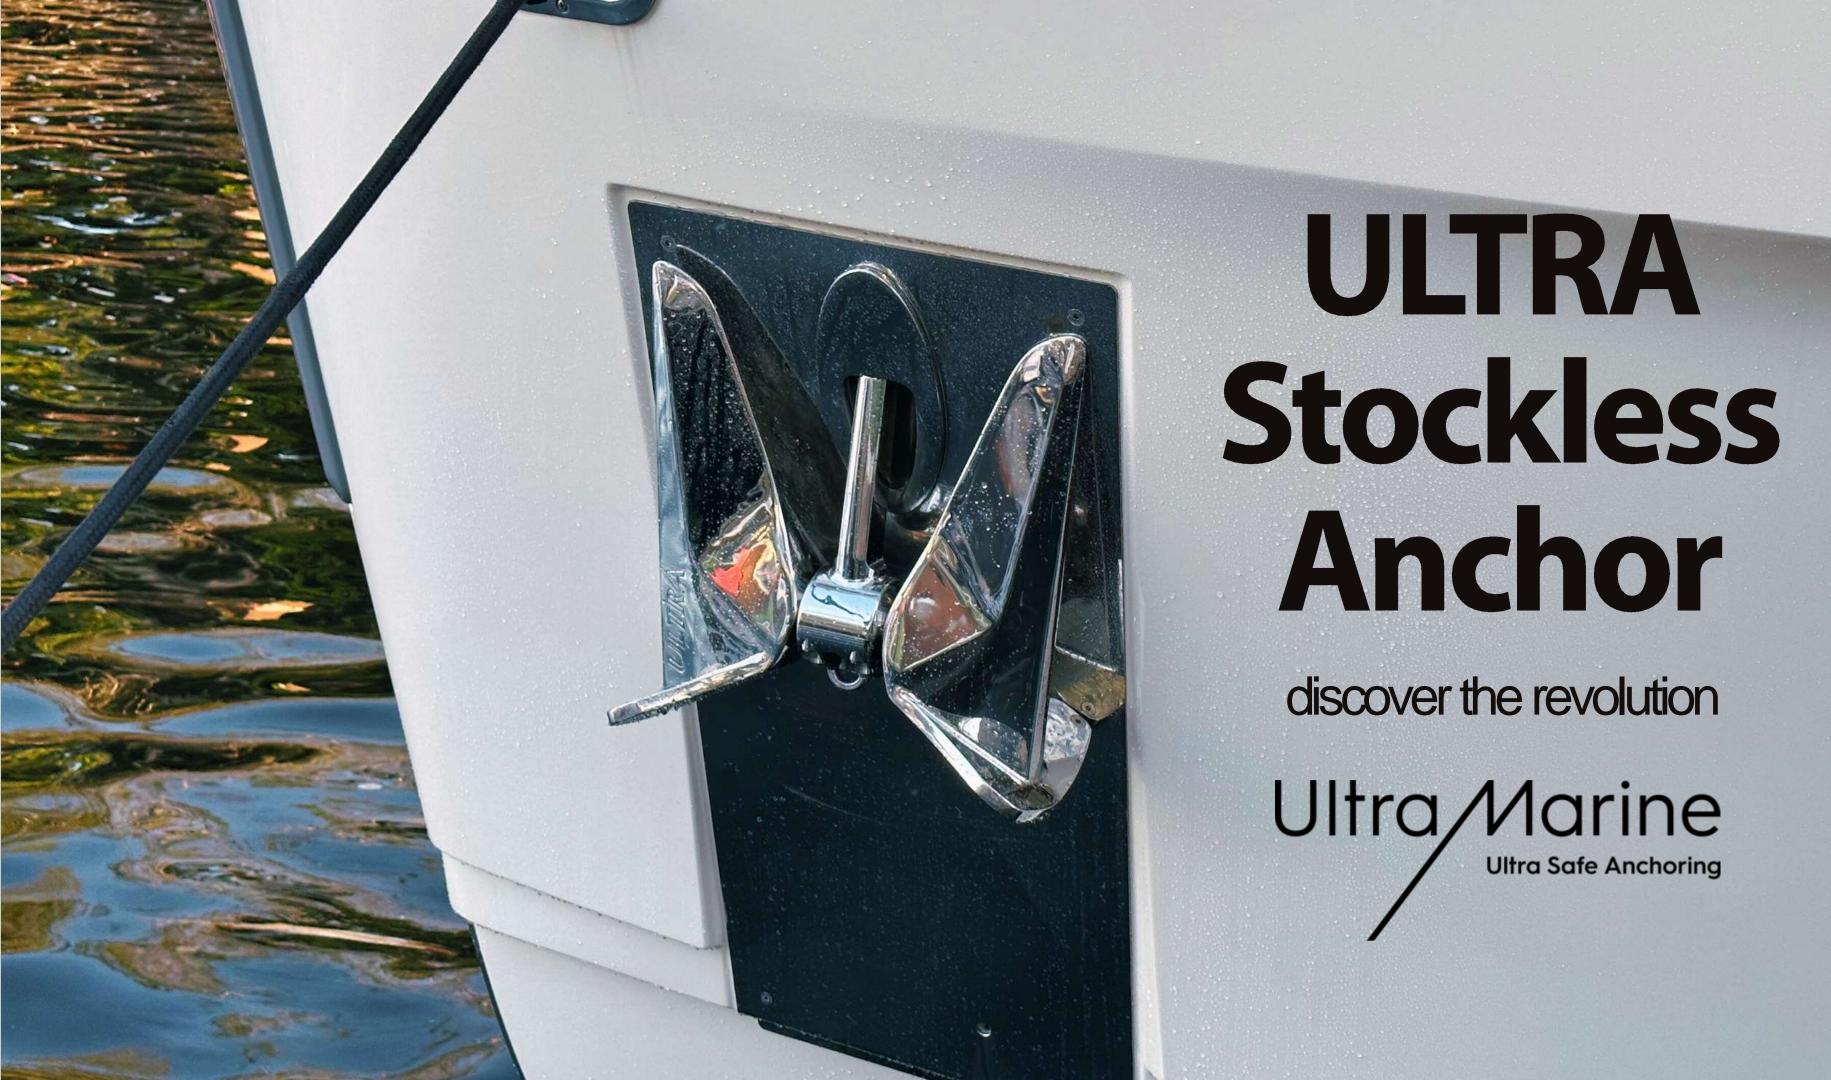

### Elevating Standards: What Sets Us Apart

Innovative Joint Design

Curved Shoulder Wings

Cutter Shank

Wide Flukes

Elegant Design

Striking Elegance: Harmonious Curves and Brilliant Shine

The Stockless Anchor is not only a marvel of engineering but also a testament to aesthetic excellence. Crafted from polished stainless steel, it boasts a brilliant shine that enhances its visual appeal. The anchor's design features harmonious curves and sleek edges, combining functionality with elegance. This seamless integration of form and function makes the anchor not only effective but also a striking addition to any marine vessel.