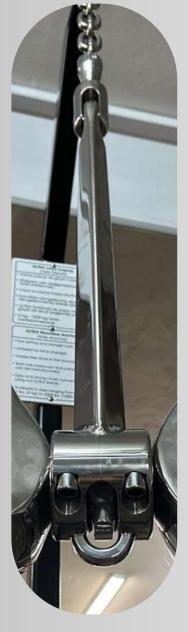

### Elevating Standards: What Sets Us Apart

Innovative Joint Design

Curved Shoulder Wings

Cutter Shank

Wide Flukes

Elegant Design

### Innovative Central Joint: Strength and Seamless Operation

The standout innovation of our Stockless Anchor is the central joint, which boosts the anchor's strength while allowing smooth burial.

Its smart, self-cleaning design ensures continuous operation and prevents the anchor from becoming lodged in difficult positions.

## Optimized Shank Design

The uniquely slanted shank design sets our anchor apart, enabling it to cut through the soil with minimal resistance and significantly enhancing its burying capabilities.

Utilizing Duplex Steel in the construction allows us to create a hollow interior, offering greater design flexibility. This approach enables us to produce an anchor that can be made heavier than the standard weight, upon request, without compromising the balance or overall performance of the anchor.

Striking Elegance: Harmonious Curves and Brilliant Shine

The Stockless Anchor is not only a marvel of engineering but also a testament to aesthetic excellence. Crafted from polished stainless steel, it boasts a brilliant shine that enhances its visual appeal. The anchor's design features harmonious curves and sleek edges, combining functionality with elegance. This seamless integration of form and function makes the anchor not only effective but also a striking addition to any marine vessel.