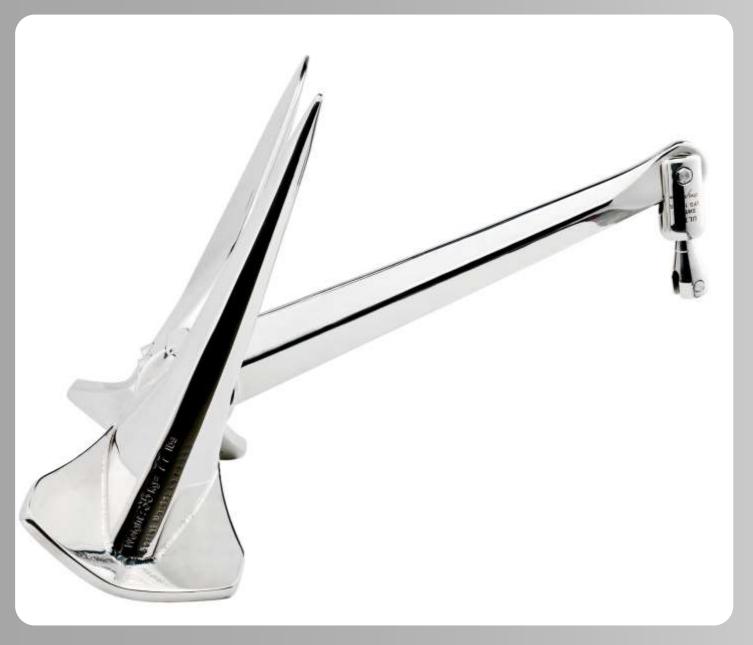

### Elevating Standards: What Sets Us Apart

Innovative Joint Design

Curved Shoulder Wings

Cutter Shank

Wide Flukes

Elegant Design

Striking Elegance: Harmonious Curves and Brilliant Shine

The Stockless Anchor is not only a marvel of engineering but also a testament to aesthetic excellence. Crafted from polished stainless steel, it boasts a brilliant shine that enhances its visual appeal. The anchor's design features harmonious curves and sleek edges, combining functionality with elegance. This seamless integration of form and function makes the anchor not only effective but also a striking addition to any marine vessel.