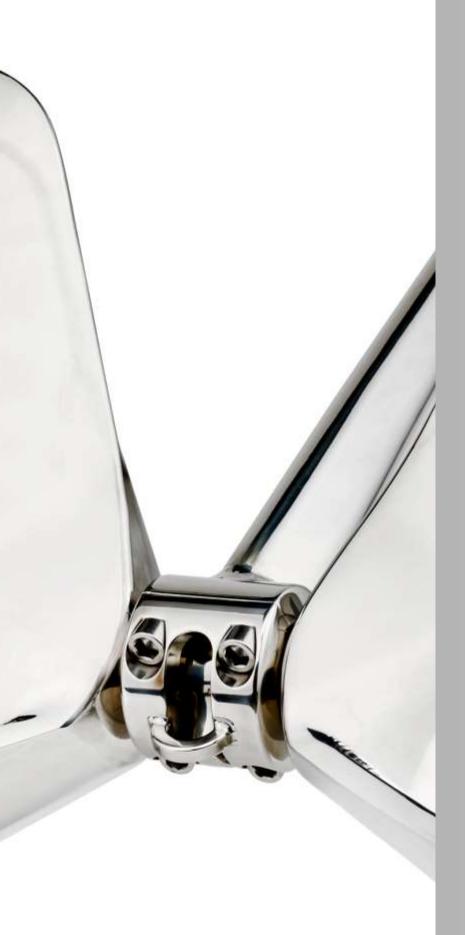

### Innovative Central Joint: Strength and Seamless Operation

The standout innovation of our Stockless Anchor is the central joint, which boosts the anchor's strength while allowing smooth burial.

Its smart, self-cleaning design ensures continuous operation and prevents the anchor from becoming lodged in difficult positions.