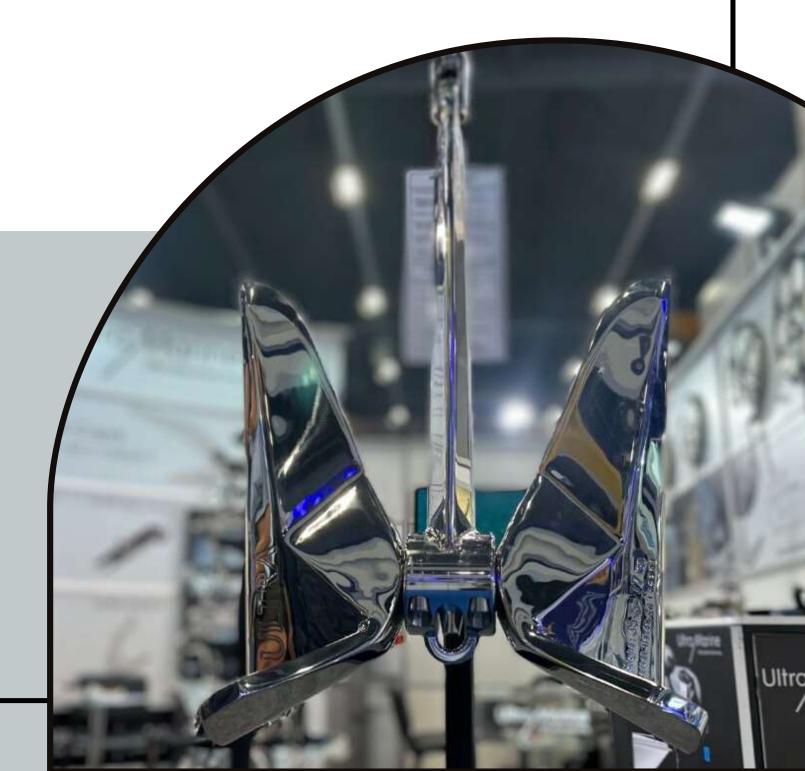

### Elevating Standards: What Sets Us Apart

Innovative Joint Design

Curved Shoulder Wings

Cutter Shank

Wide Flukes

Elegant Design

# Smart Wing Angles: Maximizing Stability

The shoulder wings are angled to minimize resistance with the soil, allowing seabed material to flow through effortlessly. As the ULTRA Stockless Anchor experiences increased strain, it buries itself deeper, ensuring an even more secure anchoring experience.

### Wider Flukes: Enhanced Stability and Holding Power

Our flukes are engineered with an extended contact surface, which surpasses the area found on conventional anchors. This wider surface improves the anchor's holding power by distributing the force more evenly across the seabed. As a result, the anchor achieves a more stable and secure hold, enhancing overall reliability and performance in various anchoring conditions.

Striking Elegance: Harmonious Curves and Brilliant Shine

The Stockless Anchor is not only a marvel of engineering but also a testament to aesthetic excellence. Crafted from polished stainless steel, it boasts a brilliant shine that enhances its visual appeal. The anchor's design features harmonious curves and sleek edges, combining functionality with elegance. This seamless integration of form and function makes the anchor not only effective but also a striking addition to any marine vessel.