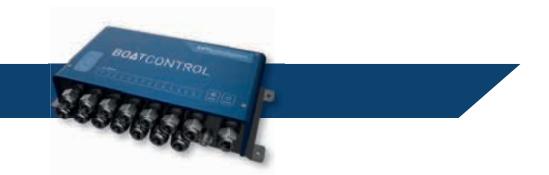

## unlock the power of marine automation

Imagine having complete control over your boat's equipment from anywhere in the world. BoatControl is a revolutionary marine automation device that lets you monitor and manage every aspect of your vessel with ease. With its 14 powerful channels, you can effortlessly connect and manage any equipment of your choice, seamlessly integrating with your existing NMEA2000 appliances.

#### **Technical specifications:**

- L x W x H: 316 x 157 x 69 mm
- Power supply: 9 to 30 VDC
- Normal power consumption: 3 W (6.5 W max)
- Peripherals:
  - Channels: 14 contacts 10 A
  - Ports: 5-pin for NMEA2000
- Connectivity: Bluetooth, Wi-Fi and Cloud