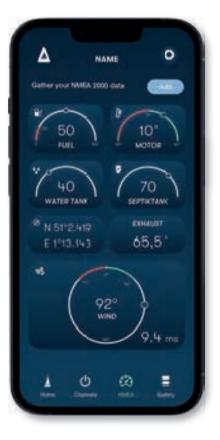

## Effortless multiconnection

BoatControl is equipped with 14 fully customisable relay points. You can select and name channels in the app to ensure instant recognition of individual functions or devices. Real-time data visualisation in the app, including the recognition of new NMEA2000 additions, enhances monitoring capabilities.

It furthermore enables the control of multiple boxes under the same owner, offering a streamlined approach to marine automation from a single console.

Name channels, monitor NMEA2000, and manage multiple boxes from one console.