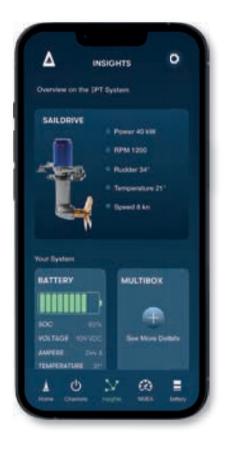

### Enhanced EPT system monitoring and control

The latest BoatControl update introduces a new feature for monitoring and controlling - from battery charge and health to high-voltage batteries and all EPT equipment.

EPT-specific contact points enable monitoring of charge current and activate pumping, ensuring safety-critical operations are managed effectively. With comprehensive realtime insights, BoatControl provides full control over EPT propulsion and battery storage systems, making marine automation more flexible and efficient than ever.

Real-time insights and control for safe and effective marine operations.