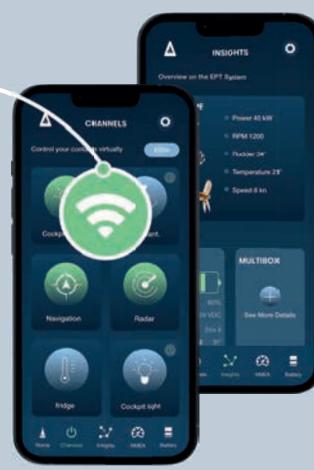

## BoatControl app

## Ultimate convenience at your fingertips

Get connected! Communicating with your boat is a breeze with the BoatControl app. It's available for Android, iOS, and browsers, and offers seamless communication and customisation options via Bluetooth, Wi-Fi and even the Cloud. The app enables you to set up and control connections from anywhere, manage contact points, and assign functions to buttons effortlessly.

## Effortless multiconnection

BoatControl is equipped with 14 fully customisable relay points. You can select and name channels in the app to ensure instant recognition of individual functions or devices. Real-time data visualisation in the app, including the recognition of new NMEA2000 additions, enhances monitoring capabilities.

It furthermore enables the control of multiple boxes under the same owner, offering a streamlined approach to marine automation from a single console.

Name channels, monitor NMEA2000, and manage multiple boxes from one console.

### Enhanced EPT system monitoring and control

The latest BoatControl update introduces a new feature for monitoring and controlling - from battery charge and health to high-voltage batteries and all EPT equipment.

EPT-specific contact points enable monitoring of charge current and activate pumping, ensuring safety-critical operations are managed effectively. With comprehensive realtime insights, BoatControl provides full control over EPT propulsion and battery storage systems, making marine automation more flexible and efficient than ever.

Real-time insights and control for safe and effective marine operations.