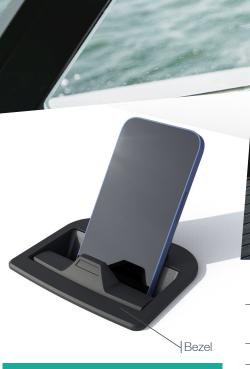

## **Power**

Our new upgraded 10W chargers are up to 60% faster and have been designed for the latest generation of power-hungry devices and apps.

Includes a top-mount bezel for installation on the top of the mounting surface.