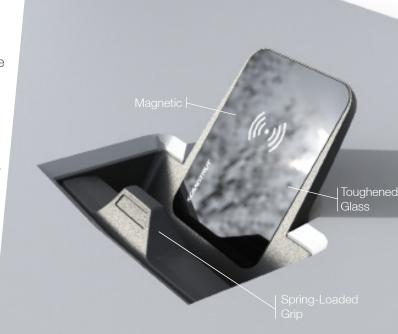

## Wireless Mag - Aura 10W

12/24V magnetic waterproof wireless phone charger.

SC-CW-12F

Introducing our latest innovation - Aura 10W.

Designed to withstand the toughest conditions, this device not only wirelessly charges your phone but also securely holds it in place.

Thanks to our Mag technology, your Apple iPhone will effortlessly magnetically lock into the optimal charging location. Plus, the front spring loaded locking grip ensures your phone remains in place even during rough rides, keeping it fully charged and within reach at all times.