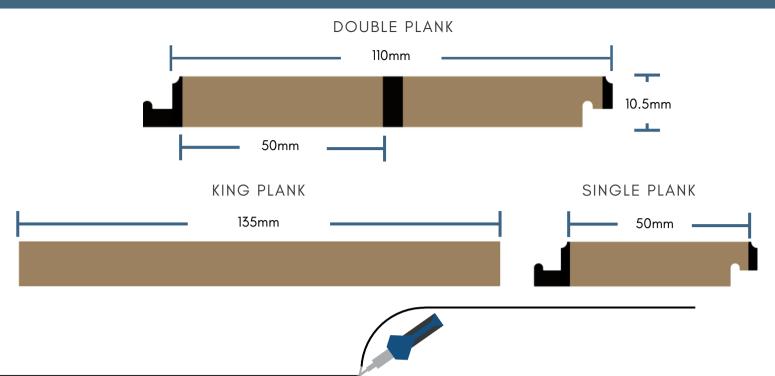

**SEALLOCK PROFILE** - The profile allows craftsmen to cut the deck to shape before installing it piece by piece.

**THICKNESS** - Equal thickness to solid Burmese teak decking, creating an unmistakable luxury yacht deck aesthetic.

Depending on the size of the application Nuteak XT can be pre-fabricated and installed as a single panel (hatch lids and steps) or pre-cut to shape and installed and welded piece by piece.

## THE MOST REALISTIC SYNTHETIC TEAK AVAILABLE

The resulting rigidity from a thicker plank means that **Nuteak XT** can be cut and shaped with the same carpentry tools used in the construction of a Burmese teak deck. The Seallock profile with PVC top welding is both stronger and faster than the traditional caulk and sand method. Any necessary training can be provided by ICA Group.