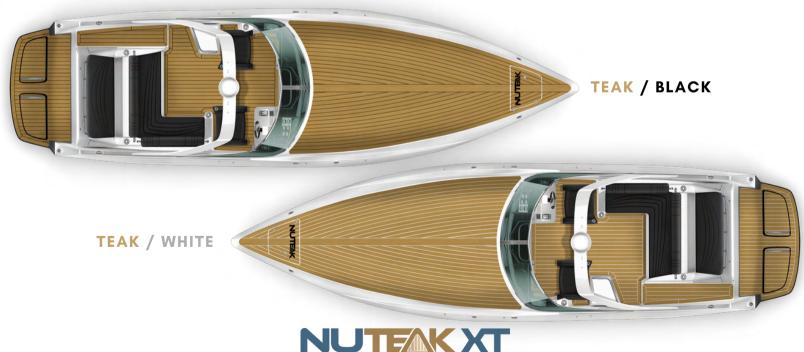

#### ALONG WITH THE UPGRADES NUTEAK XT RETAINS THE SAME GREAT PERFORMANCE

- 100% NON-POROUS Nuteak is not foamed or nano foamed, it is naturally anti fungal and will not absorb dirt.
- EASY MAINTENANCE Regular cleaning after boat use and 1-2 power washes per year will keep your Nuteak deck looking brand new.
- FULLY UV STABILISED Nuteak is made to withstand harsh sun and salty conditions.
- SAFETY Nuteak is non-slip wet or dry for safety under any conditions.
- DURABILITY Nuteak will not split, peel, crack or dry out. Dents and damage can easily be removed or repaired.
- **AESTHETIC** Nuteak is the most realistic synthetic option for a traditional natural teak look.
- COST EFFECTIVE Nuteak costs less than teak and lasts longer with less hours spent on maintenance.
- DESIGN AVAILABILITY All possibilities are still available including bull nose, special cut pieces and custom designs.
- SPECIAL PROJECTS Custom lengths available on request. Custom colors are available with a minimum order quantity.
- MADE IN CANADA Duty free to many countries around the world and globally available through our distributors.
- 20 YEAR LIMITED WARRANTY The best in the industry.