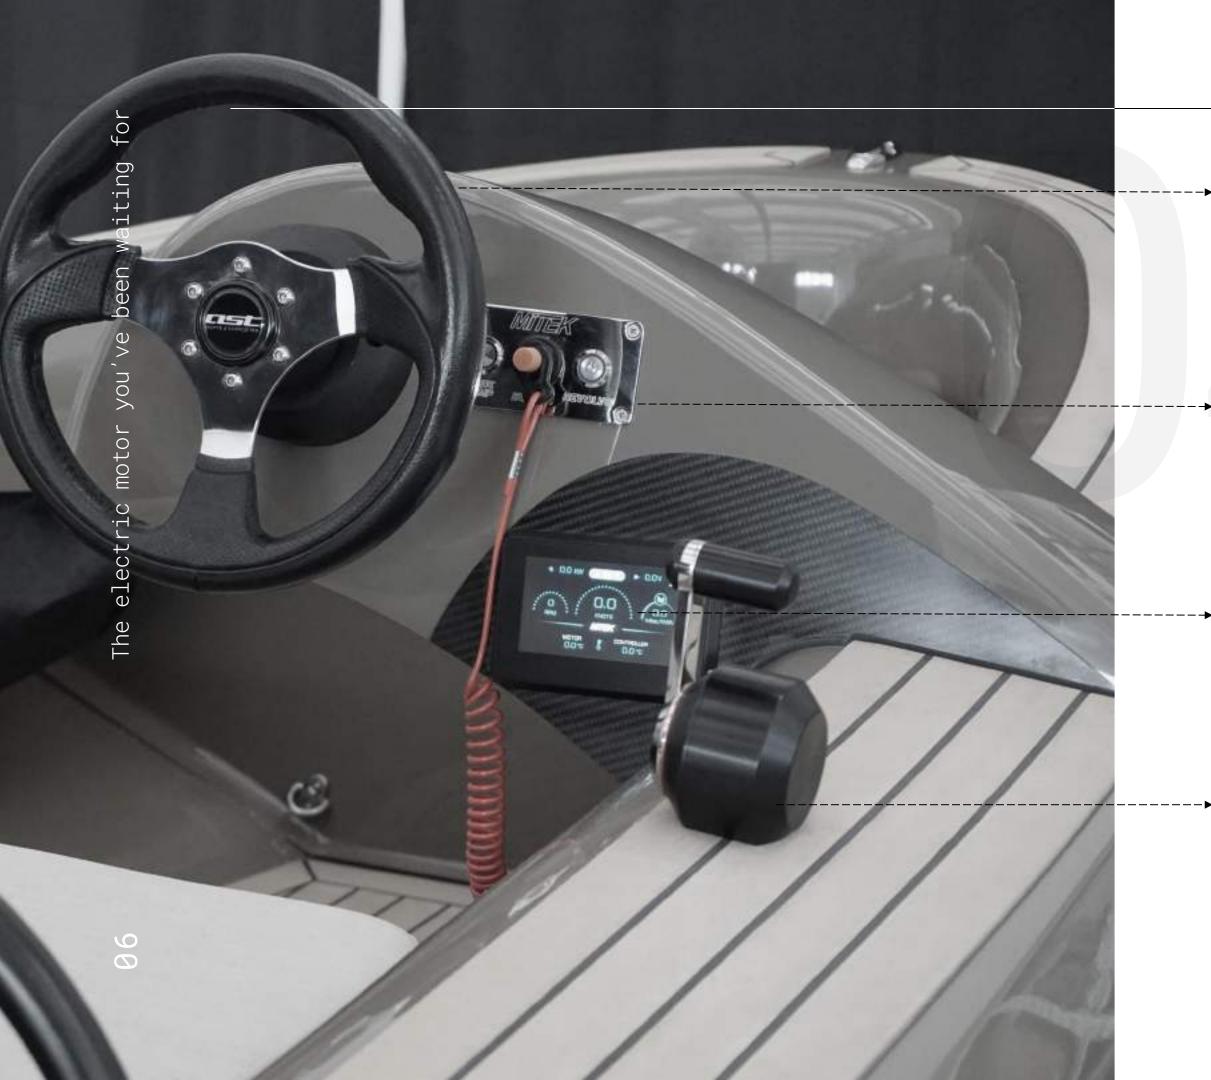

## One-of-a-kind solution

electric steering,
unparalleled
maneuverability

power on and off at the touch of a button

everything under control
with 4,5" color display

forward, neutral, reverse
with stainless steel &
anodized aluminum design
throttle