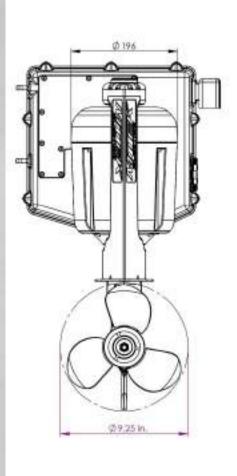

## Range

|             | 6hp               | 10hp              | 15hp              | 20hp              |
|-------------|-------------------|-------------------|-------------------|-------------------|
| Motor type  | Brushless<br>PMSM | Brushless<br>PMSM | Brushless<br>PMSM | Brushless<br>PMSM |
| Voltage     | 48 V              | 48 V              | 48 V              | 48 V              |
| Max current | 95 A              | 170 A             | 280 A             | 330 A             |
| Input power | 4500 W            | 8000 W            | 12000 W           | 15000 W           |
| Weight      | 41 Kg             | 41 Kg             | 46 Kg             | 48 Kg             |