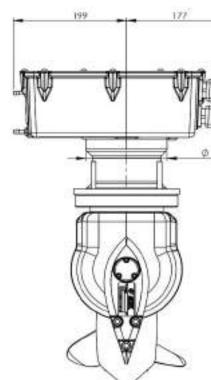

## Range

|             | 6hp               | 10hp              | 15hp              | 20hp              |
|-------------|-------------------|-------------------|-------------------|-------------------|
| Motor type  | Brushless<br>PMSM | Brushless<br>PMSM | Brushless<br>PMSM | Brushless<br>PMSM |
| Voltage     | 48 V              | 48 V              | 48 V              | 48 V              |
| Max current | 95 A              | 170 A             | 280 A             | 330 A             |
| Input power | 4500 W            | 8000 W            | 12000 W           | 15000 W           |
| Weight      | 41 Kg             | 41 Kg             | 46 Kg             | 48 Kg             |