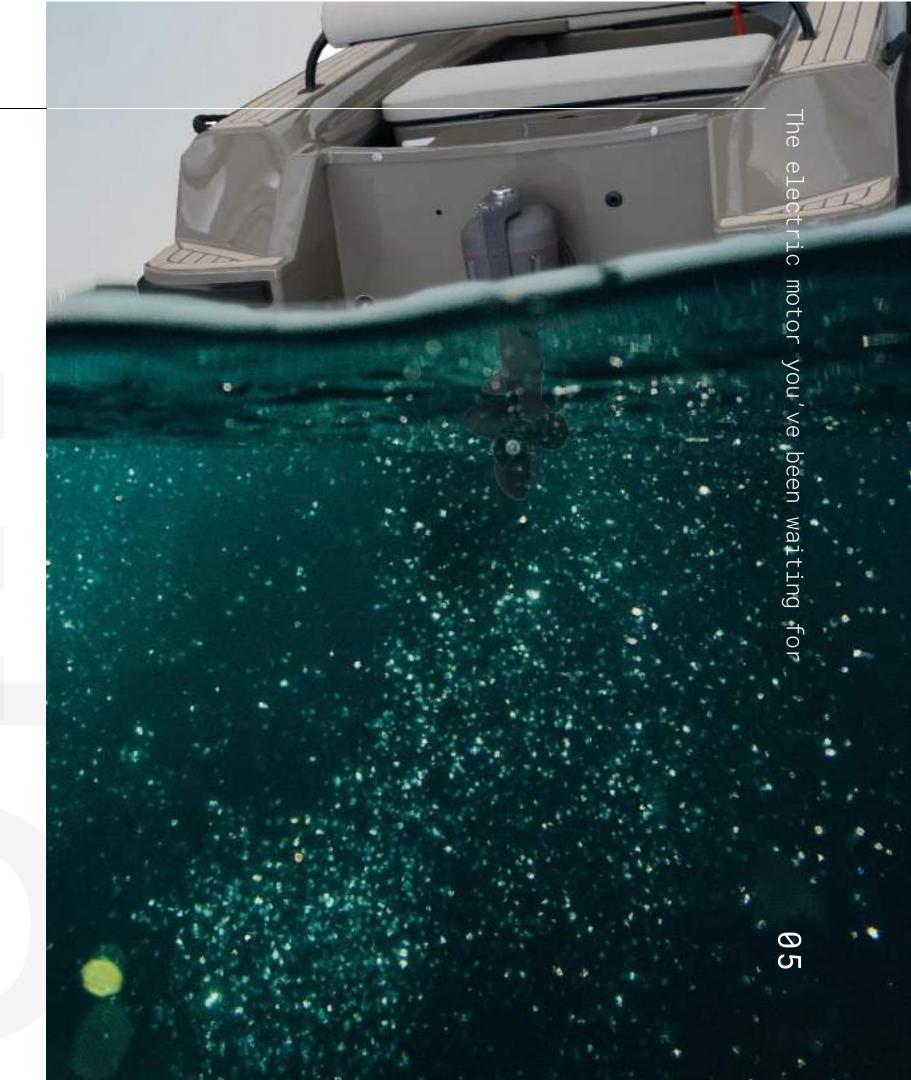

### Performances

- 20,0 knt top speed with
  1 person
- 19,5 knt top speed with
  2 people
- 12,5 knt gliding speed
- 4 knt, 1.5 kW consumption
- IP67 system

Revolve 15hp Battery pack 15 kWh