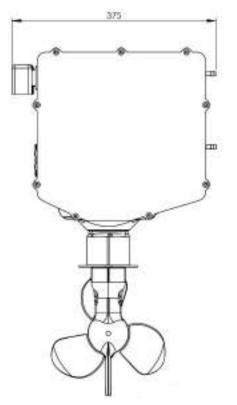

## Range

|             | 6hp               | 10hp              | 15hp              | 20hp              |
|-------------|-------------------|-------------------|-------------------|-------------------|
| Motor type  | Brushless<br>PMSM | Brushless<br>PMSM | Brushless<br>PMSM | Brushless<br>PMSM |
| Voltage     | 48 V              | 48 V              | 48 V              | 48 V              |
| Max current | 95 A              | 170 A             | 280 A             | 330 A             |
| Input power | 4500 W            | 8000 W            | 12000 W           | 15000 W           |
| Weight      | 41 Kg             | 41 Kg             | 46 Kg             | 48 Kg             |