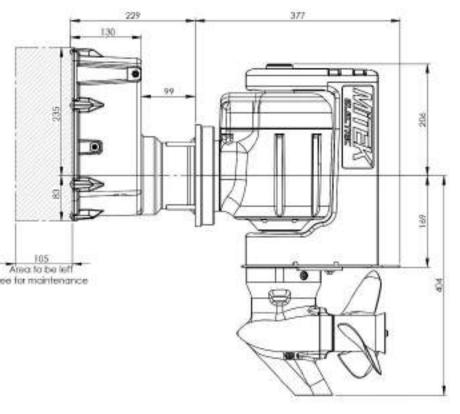

## Range

|             | 6hp               | 10hp              | 15hp              | 20hp              |
|-------------|-------------------|-------------------|-------------------|-------------------|
| Motor type  | Brushless<br>PMSM | Brushless<br>PMSM | Brushless<br>PMSM | Brushless<br>PMSM |
| Voltage     | 48 V              | 48 V              | 48 V              | 48 V              |
| Max current | 95 A              | 170 A             | 280 A             | 330 A             |
| Input power | 4500 W            | 8000 W            | 12000 W           | 15000 W           |
| Weight      | 41 Kg             | 41 Kg             | 46 Kg             | 48 Kg             |

# Sized to adapt any tender..

Via Frisi, 70
48124 Ravenna - ITALY

+39 0544 264459

www.mitekitaly.com

info@mitekitaly.com
sales@mitekitaly.com