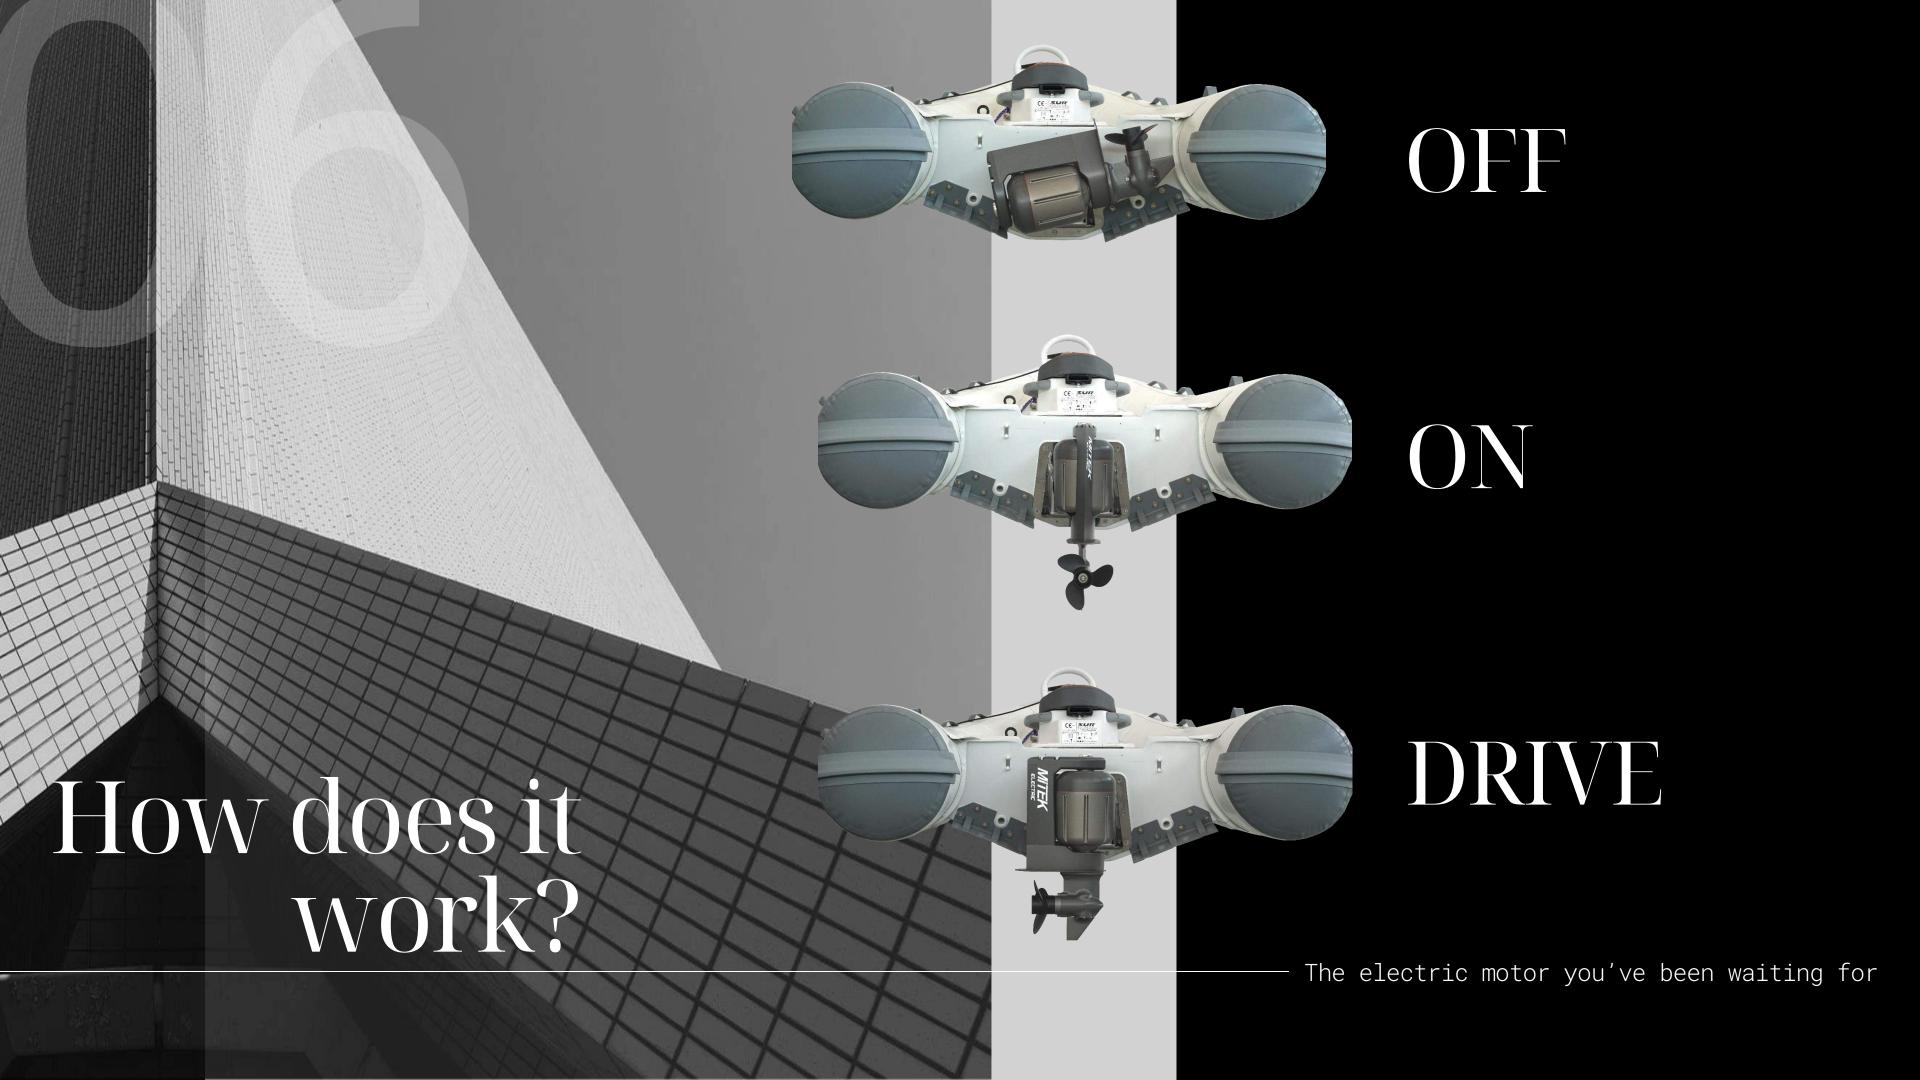

## One-of-a-kind solution

electric steering,
unparalleled
maneuverability

power on and off at the touch of a button

everything under control
with 4,5" color display

forward, neutral, reverse
with stainless steel &
anodized aluminum design
throttle