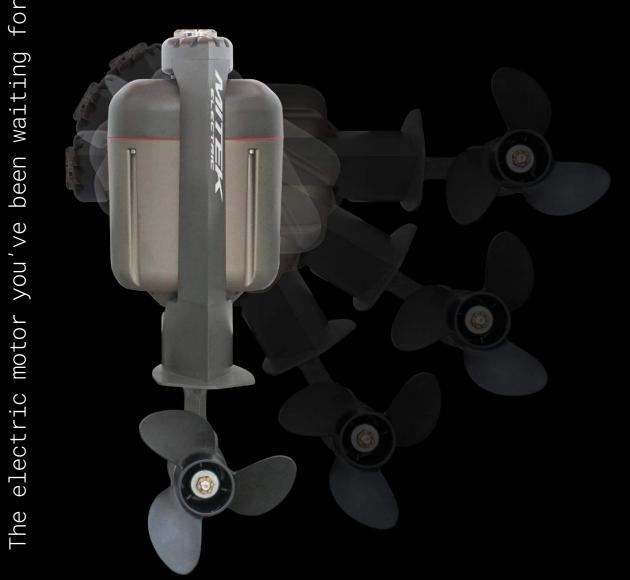

## One-of-a-kind solution

electric steering,
unparalleled
maneuverability

power on and off at the touch of a button

everything under control
with 4,5" color display

forward, neutral, reverse
with stainless steel &
anodized aluminum design
throttle